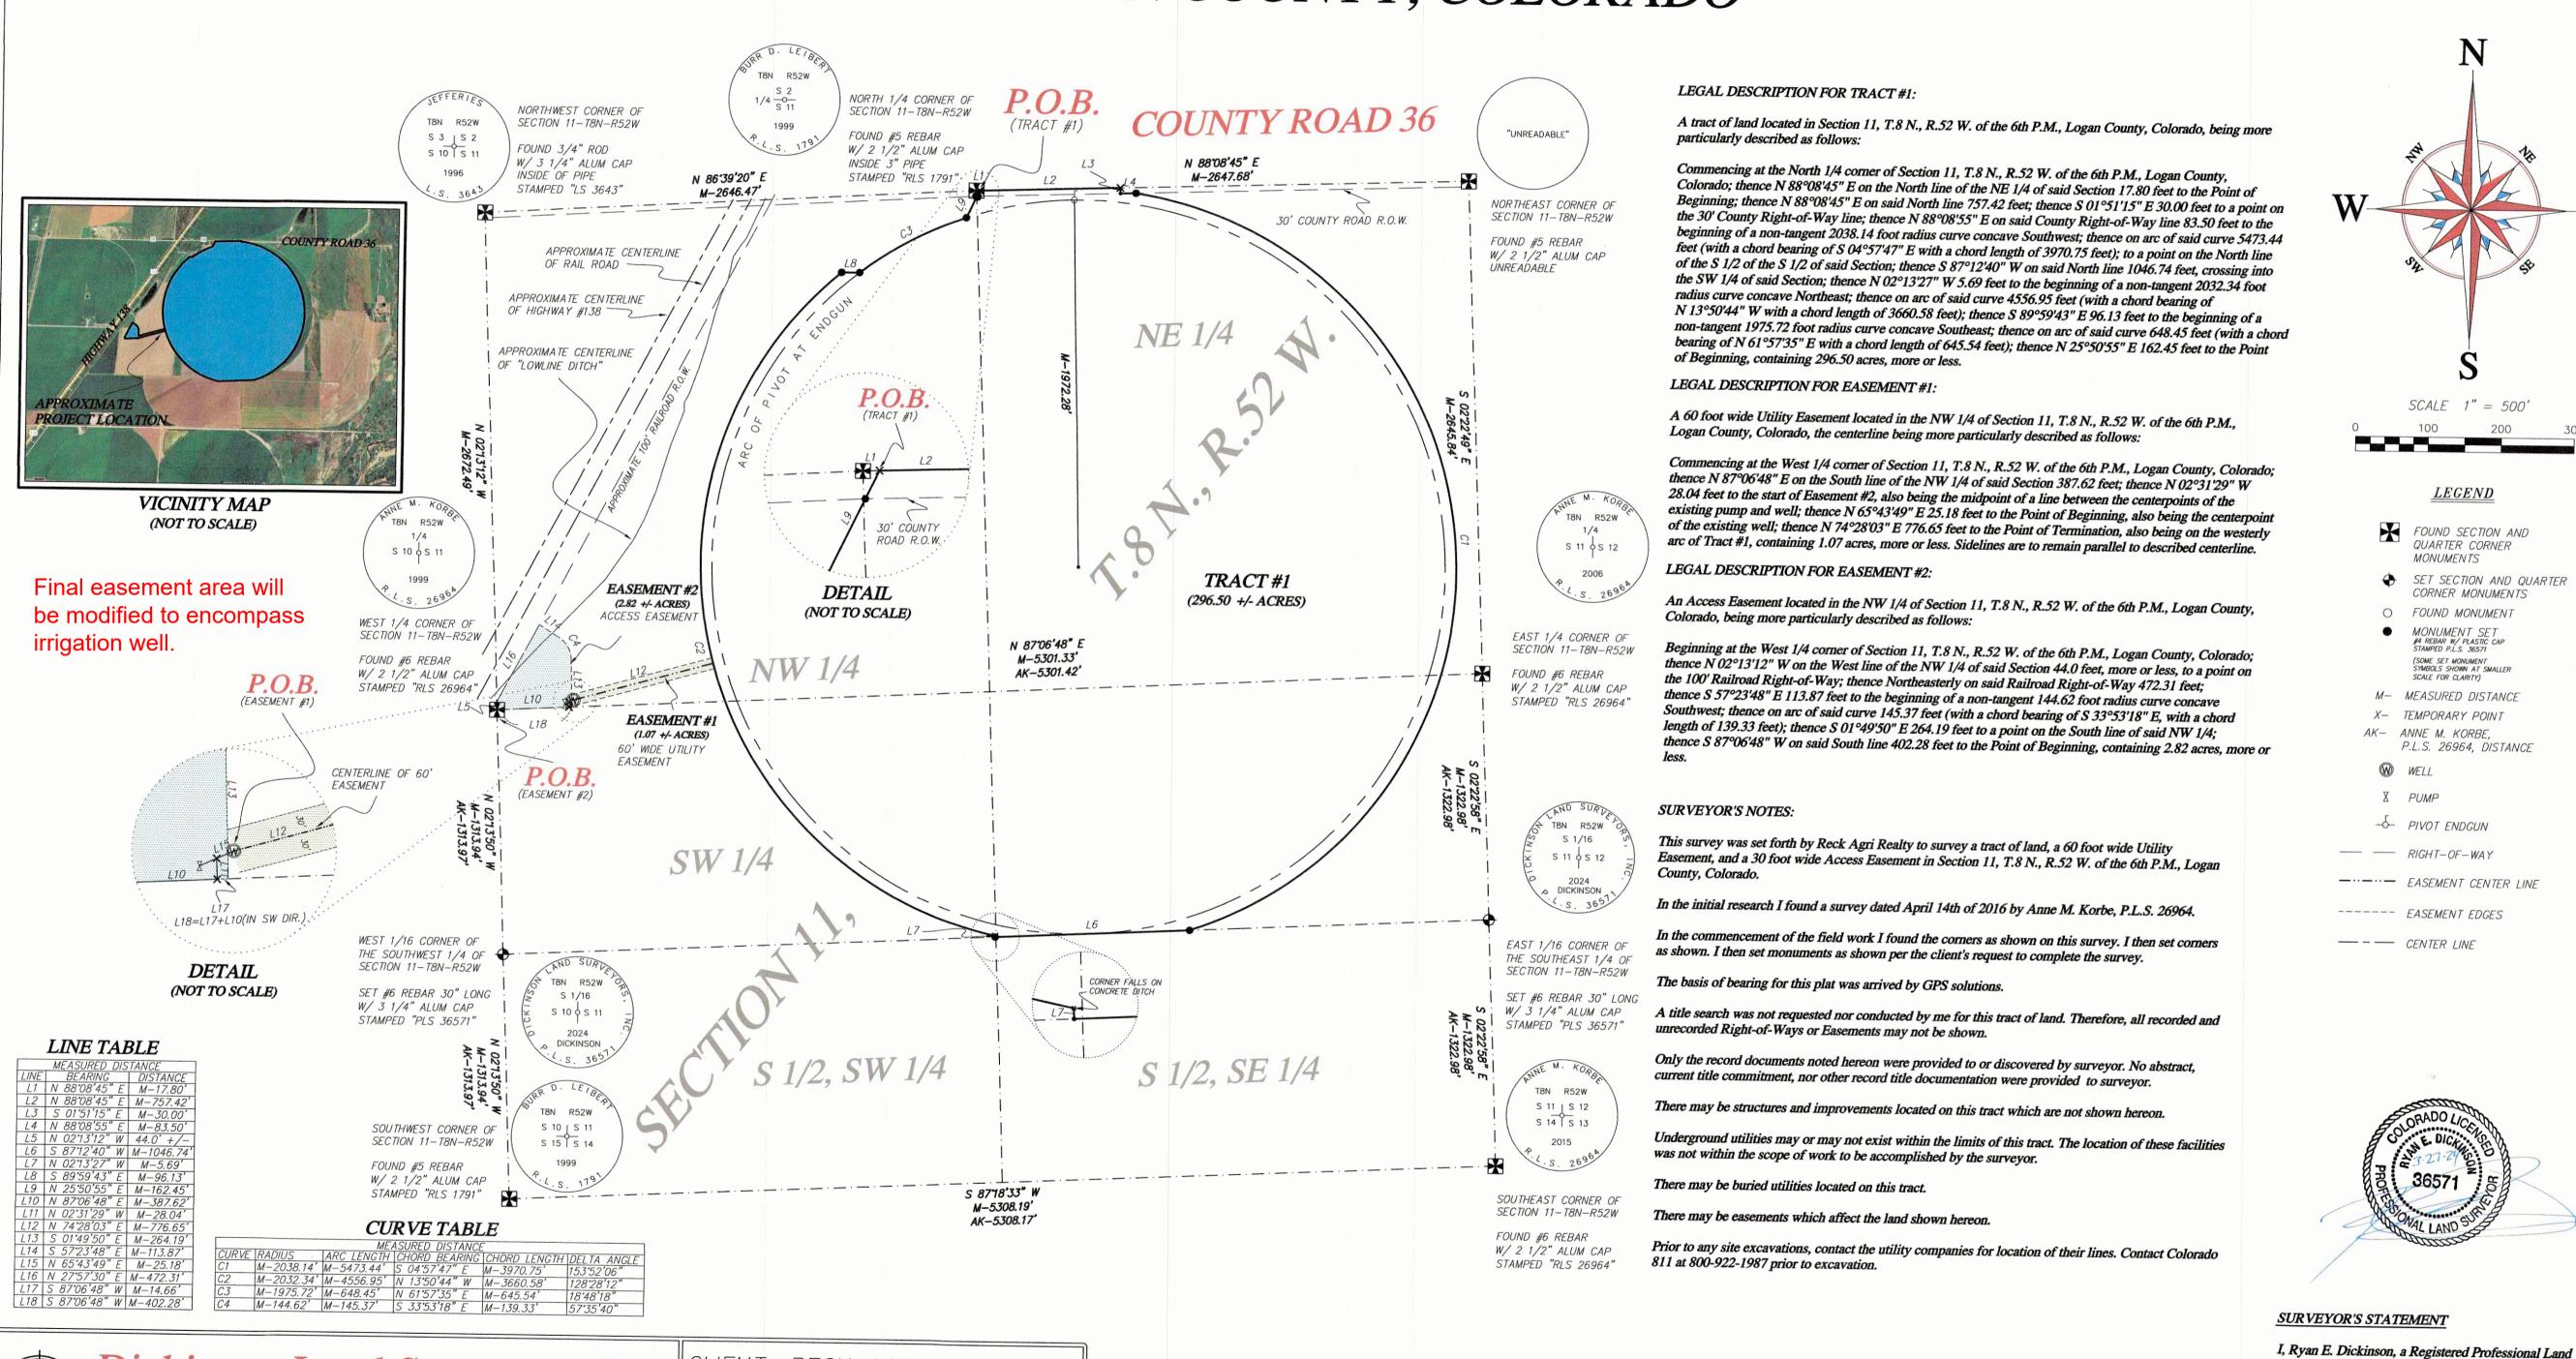

## A SURVEY PLAT OF A TRACT OF LAND, AN ACCESS EASEMENT, AND A 60 FOOT WIDE UTILITY EASEMENT LOCATED IN SECTION 11, T.8 N., R.52 W. OF THE 6TH P.M., LOGAN COUNTY, COLORADO

CLIENT: RECK AGRI

DATE OF SURVEY: 6 MARCH 2024