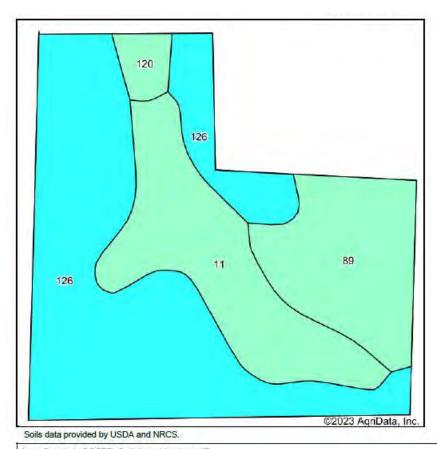

### **Soils Map**

State: Colorado
County: Logan
Location: 10-8N-53W
Township: Sterling
Acres: 119.61
Date: 8/14/2023

| Area Symbol: CO075, Soil Area Version: 17 |                                     |       |                  |                  |             |                    |     |  |
|-------------------------------------------|-------------------------------------|-------|------------------|------------------|-------------|--------------------|-----|--|
| Code                                      | Soil Description                    | Acres | Percent of field | Irr class Legend | Irr Class   | Wheat Irrigated Bu |     |  |
| 89                                        | Platner loam, 0 to 3 percent slopes | 64.18 | 53.7%            |                  | lis         |                    | 6   |  |
| 126                                       | Weld loam, 1 to 3 percent slopes    | 45.06 | 37.7%            | -                | lle         |                    | -   |  |
| 90                                        | Platner loam, 3 to 5 percent slopes | 10.37 | 8.7%             |                  | <b>I</b> Ve |                    |     |  |
|                                           |                                     |       |                  | Weighted Average | 2.71        |                    | 3.2 |  |