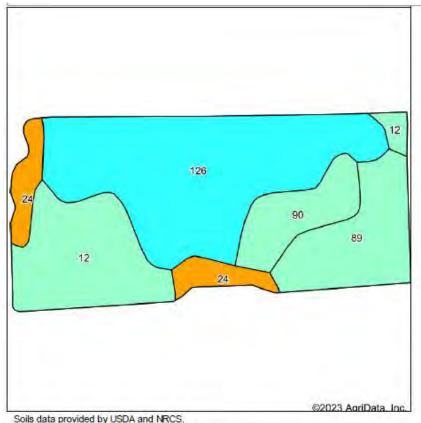

### **Soils Map**

State: Colorado
County: Logan
Location: 10-8N-53W
Township: Sterling
Acres: 119.61
Date: 8/14/2023

| Area Symbol: CO075, Soil Area Version: 17 |                                     |       |                  |                  |             |                    |     |  |
|-------------------------------------------|-------------------------------------|-------|------------------|------------------|-------------|--------------------|-----|--|
| Code                                      | Soil Description                    | Acres | Percent of field | Irr class Legend | Irr Class   | Wheat Irrigated Bu |     |  |
| 89                                        | Platner loam, 0 to 3 percent slopes | 64.18 | 53.7%            |                  | lis         |                    | 6   |  |
| 126                                       | Weld loam, 1 to 3 percent slopes    | 45.06 | 37.7%            | -                | lle         |                    | -   |  |
| 90                                        | Platner loam, 3 to 5 percent slopes | 10.37 | 8.7%             |                  | <b>I</b> Ve |                    |     |  |
|                                           |                                     |       |                  | Weighted Average | 2.71        |                    | 3.2 |  |