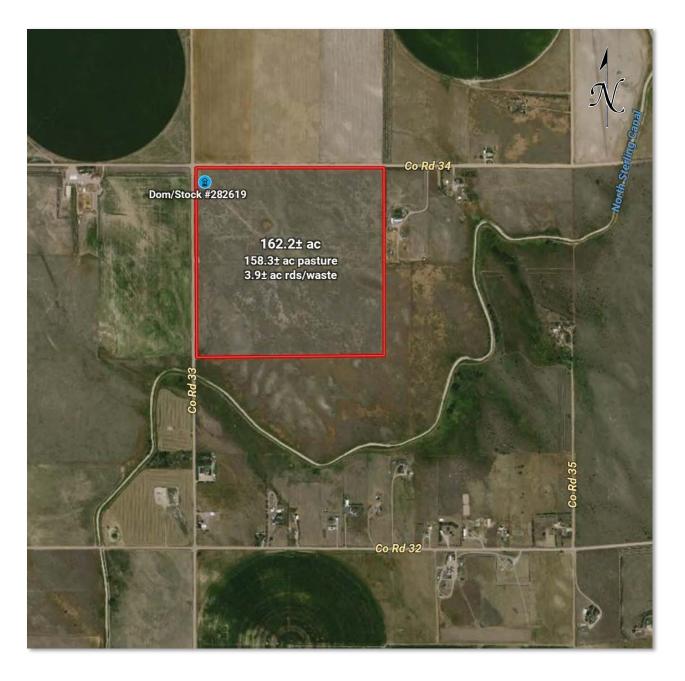

#### **Legal Description:**

See Parcels #3A & #3B.

#### **Acreage:**

158.3± Ac Pasture
3.9± Ac Roads/waste
162.2± Ac Total

#### **Taxes:**

2022 real estate taxes paid in 2023 were: \$540.66

#### **Well Information:**

See Parcel #3A.

#### **Comments:**

See Parcels #3A & #3B.