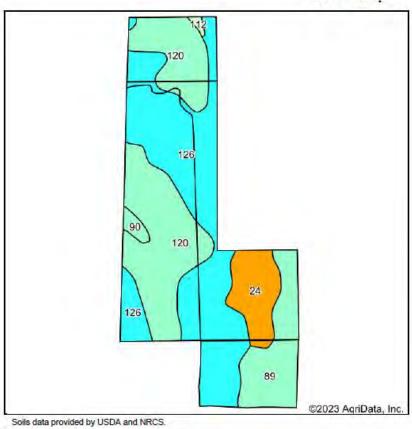

State: Colorado
County: Logan
Location: 10-8N-53W
Township: Sterling
Acres: 132.9
Date: 7/20/2023

| Code | Soil Description                                            | Acres | Percent of field | Non-Irr Class<br>Legend | Non-Irr<br>Class | Wheat<br>Bu |
|------|-------------------------------------------------------------|-------|------------------|-------------------------|------------------|-------------|
| 126  | Weld loam, 1 to 3 percent slopes                            | 61.51 | 46.3%            |                         | IIIc             |             |
| 10   | Ascalon sandy loam, 0 to 3 percent slopes                   | 30.87 | 23.2%            |                         | IVc              | 27          |
| 87   | Platner sandy loam, 0 to 3 percent slopes                   | 17.44 | 13.1%            |                         | IVe              |             |
| 12   | Ascalon sandy loam, 5 to 9 percent slopes                   | 16.05 | 12.1%            |                         | IVc              |             |
| 11   | Ascalon sandy loam, sandy substratum, 3 to 5 percent slopes | 3.76  | 2.8%             |                         | IVs              |             |
| 24   | Dix-Altvan complex, 10 to 30 percent slopes                 | 1.65  | 1.2%             |                         | VIs              |             |
| 89   | Platner loam, 0 to 3 percent slopes                         | 1.62  | 1.2%             |                         | IVs              |             |
|      |                                                             | -0-   |                  | Weighted Average        | 3.56             | 6.3         |