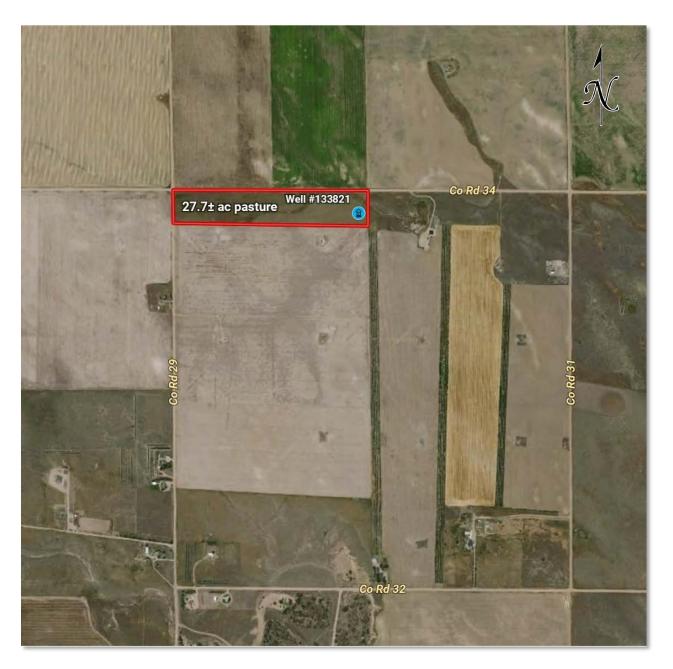

#### **Legal Description:**

Parcel in NW1/4 of Section 16, Township 8 North, Range 53 West of the 6th PM, Logan County, CO.

See Pages 128-131 for legal description and title commitment. See separate document for title exceptions.

If Parcel #4A sells separately from Parcel #4B, a survey will be completed and subdivision exemption approved.

#### **Acreage:**

27.7± Ac Pasture

#### **Taxes:**

2022 real estate taxes paid in 2023 were: \$16.19

#### **Well Information:**

Well Permit #133821. See Pages 68-73 for copy of well registration and original well log.

#### **Comments:**

Parcel currently planted to grass.