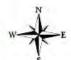

State: Colorado
County: Logan
Location: 10-8N-53W
Township: Sterling
Acres: 132.9
Date: 7/20/2023

| Code | Soil Description                                            | Acres | Percent of field | Non-Irr Class<br>Legend | Non-Irr<br>Class | Wheat<br>Bu |
|------|-------------------------------------------------------------|-------|------------------|-------------------------|------------------|-------------|
| 126  | Weld loam, 1 to 3 percent slopes                            | 61.51 | 46.3%            |                         | IIIc             |             |
| 10   | Ascalon sandy loam, 0 to 3 percent slopes                   | 30.87 | 23.2%            |                         | IVc              | 27          |
| 87   | Platner sandy loam, 0 to 3 percent slopes                   | 17.44 | 13.1%            |                         | IVe              |             |
| 12   | Ascalon sandy loam, 5 to 9 percent slopes                   | 16.05 | 12.1%            |                         | IVc              |             |
| 11   | Ascalon sandy loam, sandy substratum, 3 to 5 percent slopes | 3.76  | 2.8%             |                         | IVs              |             |
| 24   | Dix-Altvan complex, 10 to 30 percent slopes                 | 1.65  | 1.2%             |                         | VIs              |             |
| 89   | Platner loam, 0 to 3 percent slopes                         | 1.62  | 1.2%             |                         | IVs              |             |
|      |                                                             | -0-   |                  | Weighted Average        | 3.56             | 6.3         |