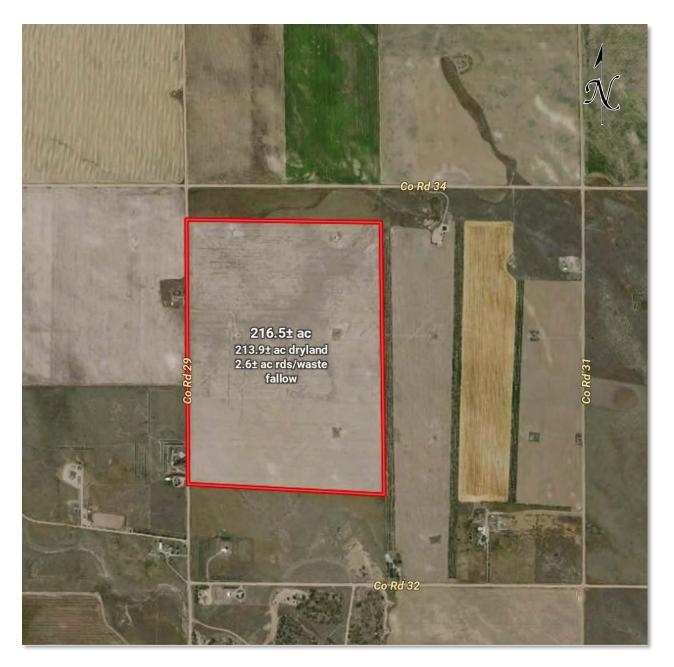

#### **Legal Description:**

A parcel in the NW1/4 and a parcel in the SW1/4 of Section 16, Township 8 North, Range 53 West of the 6th PM, Logan County, CO

See Pages 128-131 for legal description and title commitment. See separate document for title exceptions.

A survey will be completed to create a metes and bounds legal description.

#### **Acreage:**

213.9± Ac Dryland
2.6± Ac Roads/waste
216.5± Ac Total

#### **Land Tenure:**

See Soils Map on Page 48.

#### Taxes:

2022 real estate taxes paid in 2023 were: \$400.63

#### **FSA Information:**

FSA bases: 133.1 ac wheat base w/37 bu PLC yield.

#### **Comments:**

Parcel is currently fallowed.