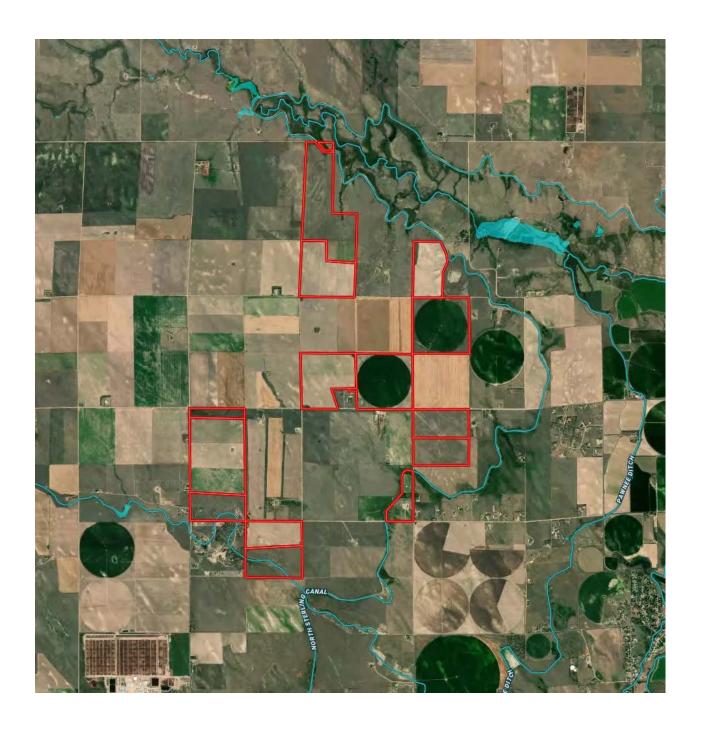

# **Aerial Parcel Map**

# Announcements made by Reck Agri Realty & Auction at the time of sale will take precedence over any previously printed material or other oral statements.

**OVERVIEW:** The Wernsman Family is selling their Logan County properties to relocate to Nebraska. A variety of properties are being offered for sale which include pivot irrigated, dryland, pasture, and rural acreages. The attractive feature of the properties being offered for sale is LOCATION, LOCATION. If you are looking to add pivot irrigation and/or dryland to your current operation or rural acreage to build your country home, all of the properties are located within 6 – 8 miles NW of Sterling, CO.