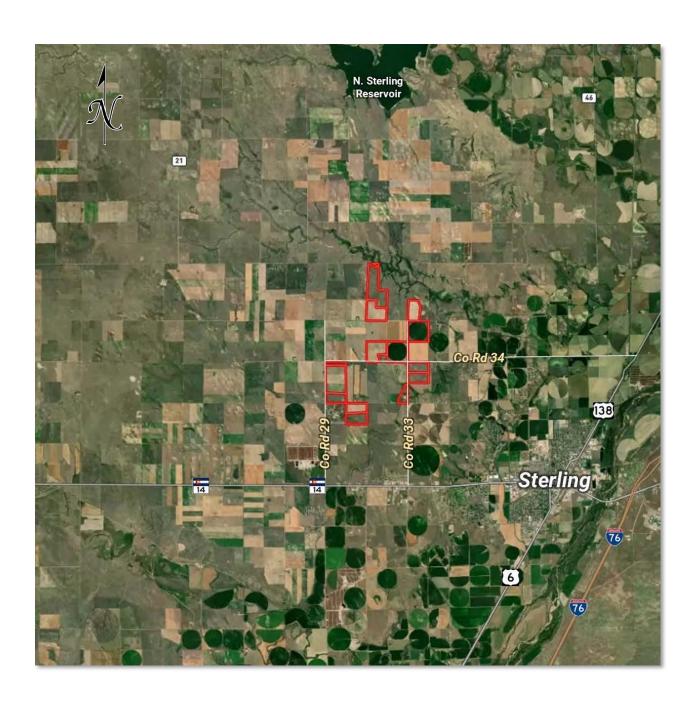

# **Location Map**

5

©

6

# Announcements made by Reck Agri Realty & Auction at the time of sale will take precedence over any previously printed material or other oral statements.

**OVERVIEW:** The Wernsman Family is selling their Logan County properties to relocate to Nebraska. A variety of properties are being offered for sale which include pivot irrigated, dryland, pasture, and rural acreages. The attractive feature of the properties being offered for sale is LOCATION, LOCATION. If you are looking to add pivot irrigation and/or dryland to your current operation or rural acreage to build your country home, all of the properties are located within 6 – 8 miles NW of Sterling, CO.