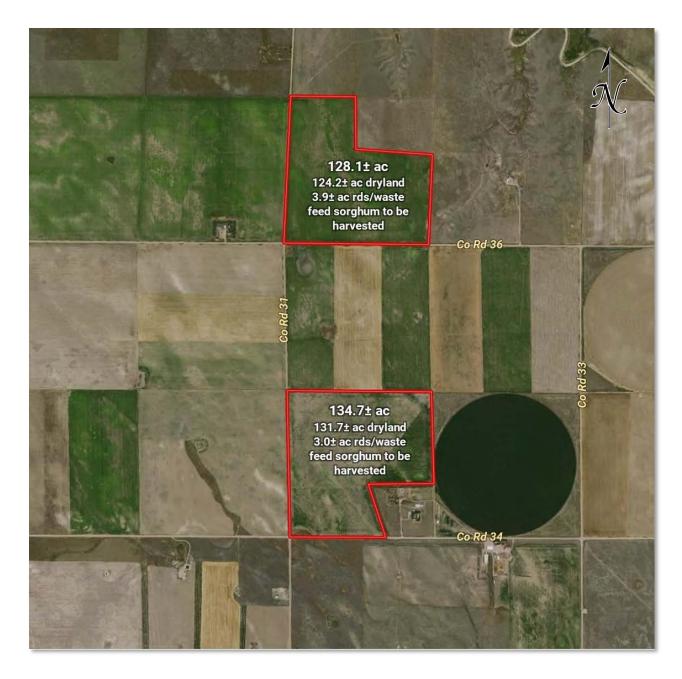

#### **Legal Description:**

See Parcels #2A & #2B.

#### **Acreage:**

255.9± Ac Dryland
6.9± Ac Roads/waste
262.8± Ac Total

#### **Land Tenure:**

See Parcels #2A & #2B.

#### Taxes:

2022 real estate taxes paid in 2023 were: \$863.28

#### **FSA Information:**

FSA bases: 185.4 ac wheat base.

#### **Comments:**

See Parcels #2A & #2B.