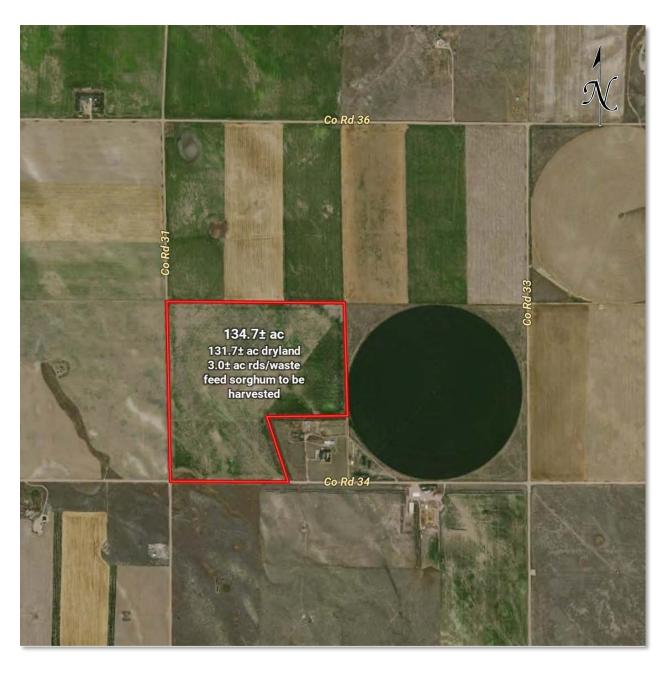

#### **Legal Description:**

SW1/4 of Section 10 except 2 tracts in SE1/4SW1/4, Township 8 North, Range 53 West of the 6th PM, Logan County, CO.

See Pages 120-124 for legal description and title commitment. See separate document for title exceptions.

#### **Acreage:**

131.7± Ac Dryland
3.0± Ac Roads/waste
134.7± Ac Total

#### **Land Tenure:**

See Soils Map on Page 47.

#### Taxes:

2022 real estate taxes paid in 2023 were: \$436.65

#### **FSA Information:**

FSA bases: 87.8 ac wheat w/34 bu PLC yield.

#### **Comments:**

Parcel currently planted to feed sorghum to be harvested.