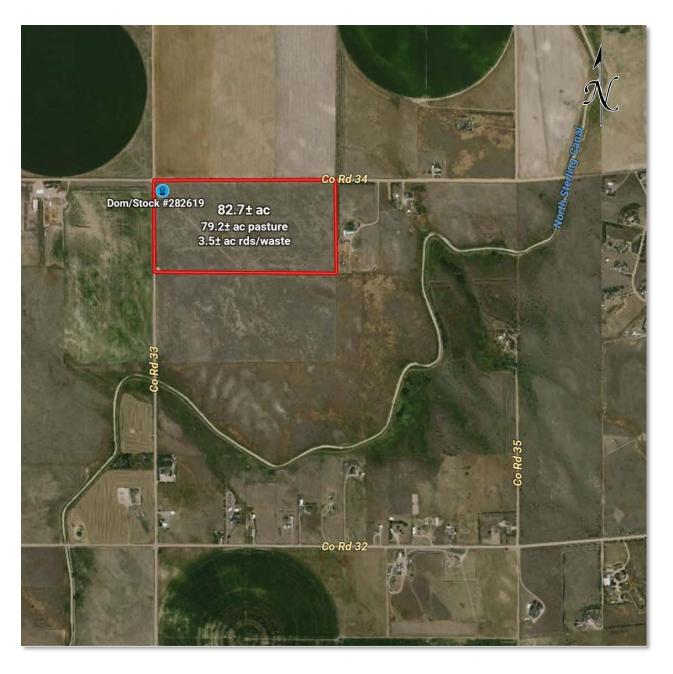

#### **Legal Description:**

N1/2NW1/4 of Section 14, Township 8 North, Range 53 West of the 6th PM, Logan County, CO.

See Pages 125-127 for legal description and title commitment. See separate document for title exceptions.

#### **Acreage:**

79.2± Ac Pasture

3.5± Ac Roads/Waste

82.7± Ac Total

#### Taxes:

2022 real estate taxes paid in 2023 were: \$270.33

#### **Well Information:**

Domestic/Stock well Permit #282619. Electric well with 2 tanks via pipeline. See Page 67 for copy of well permit.