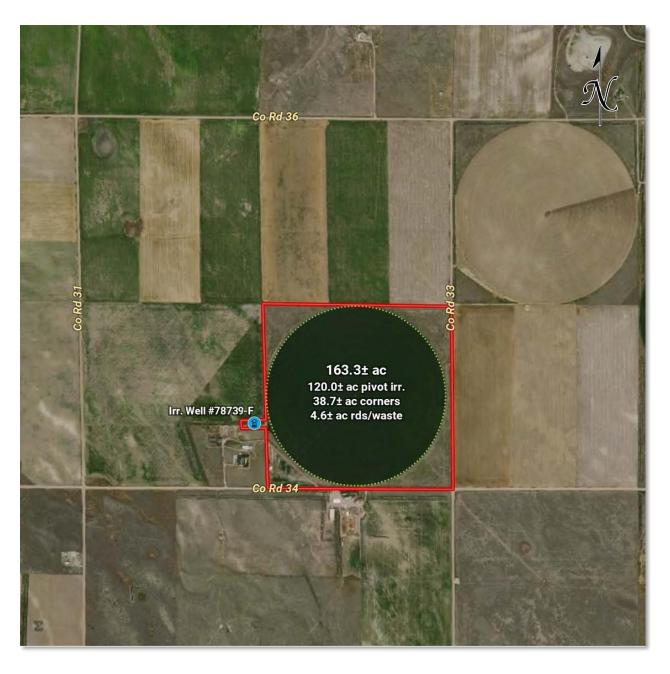

#### **Legal Description:**

SE1/4 plus a tract in SW1/4 of Section 10, Township 8 North, Range 53 West of the 6th PM, Logan County, CO.

See Pages 114-119 for legal description and title commitment. See separate document for title exceptions.

#### **Acreage:**

120.0± Ac Pivot Irrigated 38.7± Ac Corners 4.6± Ac Roads /Waste 163.3± Ac Total

#### **Irrigation Water & Equipment:**

Irrigation Well Permit 78739-F. Equipment includes a GE 75 hp electric motor w/pump w/auto dripper, 8 tower 2012 Reinke pivot, renozzled in 2023, FieldNET controller; Irrigation well was redrilled in 5/2015, See Pages 53-57 for copy of well construction, well log, pump installation, and State of Colorado flow test. Well is included within the Logan Well Users Augmentation plan.