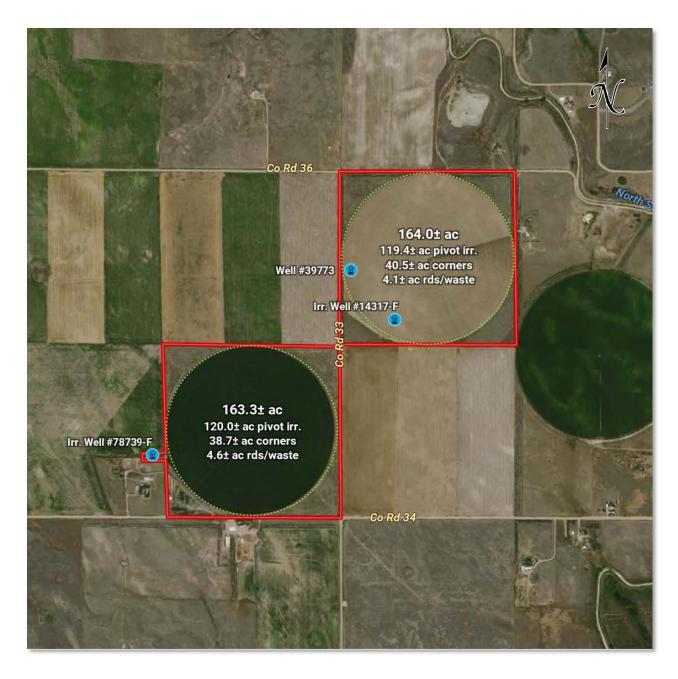

#### **Legal Description:**

See Parcels #1A & #1B.

#### **Acreage:**

239.4± Ac Pivot Irrigated 79.2± Ac Grass Corners 8.7± Ac Roads/Waste 327.3± Ac Total

#### **FSA Information:**

FSA bases: 9.2 ac wheat base, 207.3 ac corn base, 9.8 ac oat base.

#### **Irrigation Water & Equipment:**

See Parcels #1A & #1B.