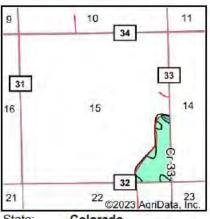

#### **Legal Description:**

All that part of the SE1/4 lying S of Irrigation Canal of Section 15, Township 8 North, Range 53 West of the 6th PM, Logan County, CO.

See Pages 147-150 for legal description and title commitment. See separate document for title exceptions.

Survey to be completed to create a metes and bounds legal description.

#### **Acreage:**

32.9± Ac Sub-irrigated

11.1± Ac Roads, grass, improvement site, waste

44.0± Ac Total