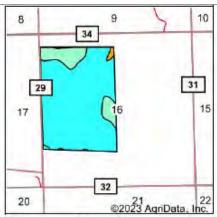

#### **Legal Description:**

SE1/4 plus a tract in SW1/4 of Section 10, Township 8 North, Range 53 West of the 6th PM, Logan County, CO.

See Pages 114-119 for legal description and title commitment. See separate document for title exceptions.

#### **Acreage:**

120.0± Ac Pivot Irrigated 38.7± Ac Corners 4.6± Ac Roads /Waste 163.3± Ac Total