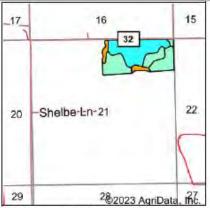

#### **Legal Description:**

Parcel in NW1/4 of Section 16, Township 8 North, Range 53 West of the 6th PM, Logan County, CO.

See Pages 128-131 for legal description and title commitment. See separate document for title exceptions.

If Parcel #4A sells separately from Parcel #4B, a survey will be completed and subdivision exemption approved.

#### **Acreage:**

27.7± Ac Pasture