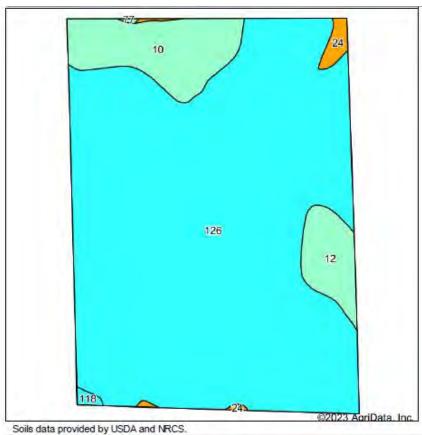

### **Soils Map**

State: Colorado
County: Logan
Location: 16-8N-53W
Township: Sterling
Acres: 213.92
Date: 7/20/2023

| Code | Soil Description                            | Acres  | Percent of field | Non-Irr Class Legend | Non-Irr Class | Wheat Bu |
|------|---------------------------------------------|--------|------------------|----------------------|---------------|----------|
| 126  | Weld loam, 1 to 3 percent slopes            | 182.84 | 85.5%            |                      | IIIc          | 1        |
| 10   | Ascalon sandy loam, 0 to 3 percent slopes   | 19.26  | 9.0%             |                      | IVc           | 27       |
| 12   | Ascalon sandy loam, 5 to 9 percent slopes   | 8.87   | 4.1%             |                      | IVc           |          |
| 24   | Dix-Altvan complex, 10 to 30 percent slopes | 2.20   | 1.0%             |                      | VIs           |          |
| 118  | Wages loam, 0 to 3 percent slopes           | 0.62   | 0.3%             |                      | IIIc          | 2        |
| 77   | Nunn loam, 1 to 3 percent slopes            | 0.13   | 0.1%             |                      | IVe           |          |
|      |                                             |        |                  | Weighted Average     | 3.16          | 2.4      |