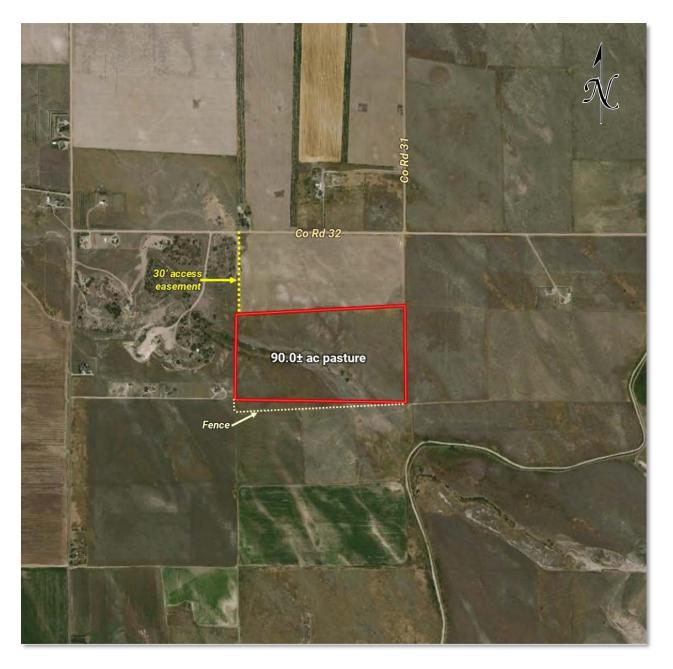

#### **Legal Description:**

A parcel in NE1/4 of Section 21, Township 8 North, Range 53 West of the 6th PM, Logan County, CO.

See Pages 136-138 for legal description and title commitment. See separate document for title exceptions.

If Parcel #6A sells separately from #6B, #6A to be sold subject to a 30 foot access easement along west property line for access to Parcel #6B. If Parcels #6A & #6B sell separately, a survey to be completed to create a metes and bounds legal description.

#### **Acreage:**

90.0± Ac Pasture

#### **Taxes:**

2022 real estate taxes paid in 2023 were: \$55.90

#### **Comments:**

Parcel is in grass. Current fence lies south of current property line.