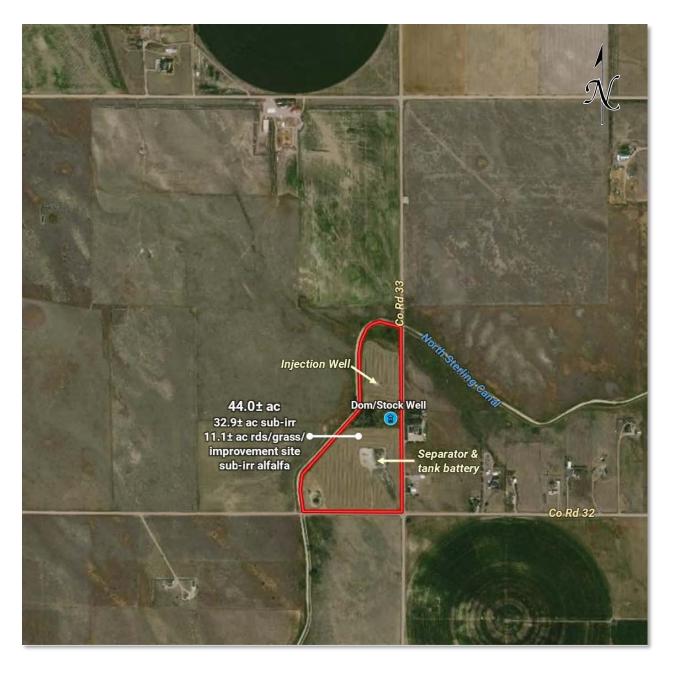

#### **Legal Description:**

All that part of the SE1/4 lying S of Irrigation Canal of Section 15, Township 8 North, Range 53 West of the 6th PM, Logan County, CO.

See Pages 147-150 for legal description and title commitment. See separate document for title exceptions.

Survey to be completed to create a metes and bounds legal description.

#### **Acreage:**

32.9± Ac Sub-irrigated

11.1± Ac Roads, grass, improvement site, waste

44.0± Ac Total

#### **Land Tenure:**

See Soils Map on Page 52.

#### Taxes:

2022 real estate taxes paid in 2023 were: \$161.92

#### **FSA Information:**

FSA bases: 4.4 ac corn base w/116 PLC yield, 11.1 ac wheat base w/27 bu PLC yield.

#### **Well Information:**

Unpermitted domestic/stock well.

#### **Comments:**

Separator and tank battery located on south portion of property, injection well located on north portion of property.