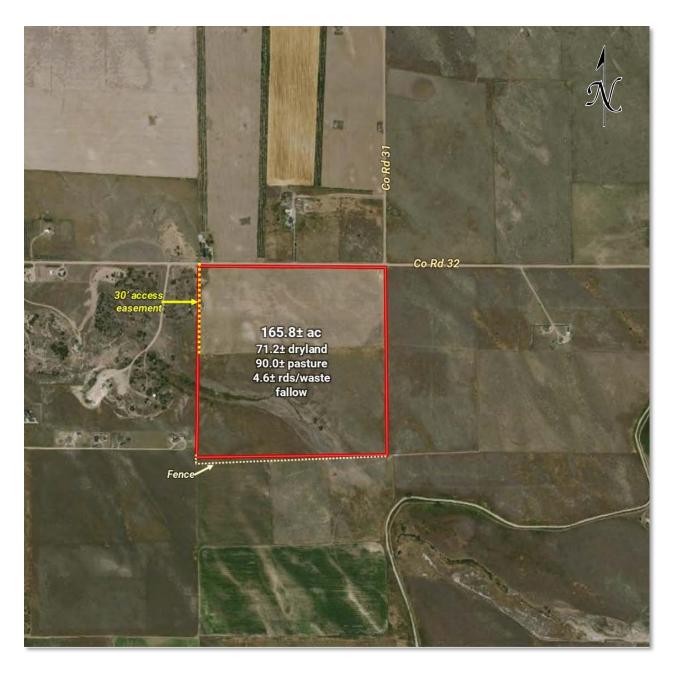

#### **Legal Description:**

See Parcels #6A & #6B.

#### **Acreage:**

90.0± Ac Pasture 71.2± Ac Dryland 4.6± Ac Roads/waste 165.8± Ac Total

#### **Land Tenure:**

See Parcel #6A.

#### Taxes:

2022 real estate taxes paid in 2023 were: \$250.56

#### **FSA Information:**

FSA bases: 47.5 ac wheat base.

#### **Comments:**

See Parcels #6A & #6B.

©