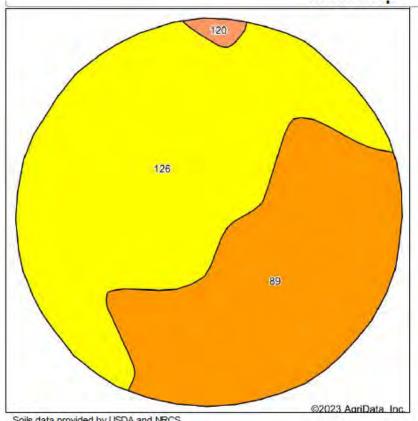

State: Colorado County: Logan Location: 11-8N-53W Township: Sterling Acres: 119.43 7/20/2023 Date:

Soils data provided by USDA and NRCS.

| Area | Symbol: CO075, Soil Area Version: 17 |       |                  |                  |           |
|------|--------------------------------------|-------|------------------|------------------|-----------|
| Code | Soil Description                     | Acres | Percent of field | Irr class Legend | Irr Class |
| 126  | Weld loam, 1 to 3 percent slopes     | 68.88 | 57.7%            |                  | lle       |
| 89   | Platner loam, 0 to 3 percent slopes  | 49.39 | 41.4%            |                  | IIIs      |
| 120  | Wages loam, 5 to 9 percent slopes    | 1.16  | 1.0%             |                  | IVe       |
|      |                                      |       |                  | Weighted Average | 2.43      |