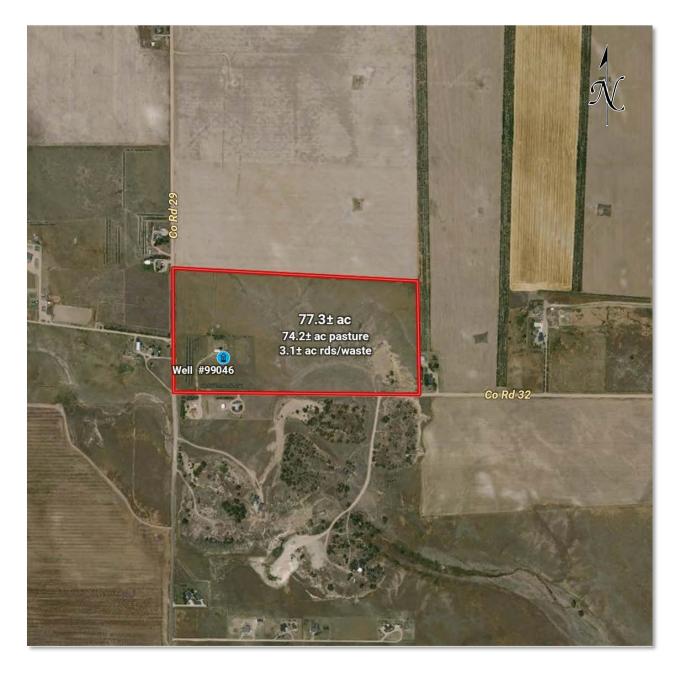

#### **Legal Description:**

A parcel in the S1/2SW1/4 of Section 16, Township 8 North, Range 53 West of the 6th PM, Logan County, CO.

See Pages 132-135 for legal description and title commitment. See separate document for title exceptions.

Survey to be completed to create a metes and bounds legal description.

#### **Acreage:**

74.2± Ac Pasture

3.1± Ac Roads/waste

77.3± Ac Total

#### **Improvements:**

Address: 14045 County Road 32, Sterling, CO

See Pages 103-112 for Seller's Property Disclosure.

#### Taxes:

2022 real estate taxes paid in 2023 were: \$268.85

#### **Well Information:**

Well Permit #99046. See Pages 74-79 for copy of well permit.

#### **Comments:**

Parcel currently planted to grass.