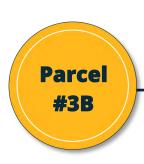

#### **Legal Description:**

S1/2NW1/4 of Section 14, Township 8 North, Range 53 West of the 6th PM, Logan County, CO.

See Pages 125-127 for legal description and title commitment. See separate document for title exceptions.

#### **Acreage:**

79.1± Ac Pasture

.4± Ac Roads/waste

79.5± Ac Total

#### Taxes:

2022 real estate taxes paid in 2023 were: \$270.33