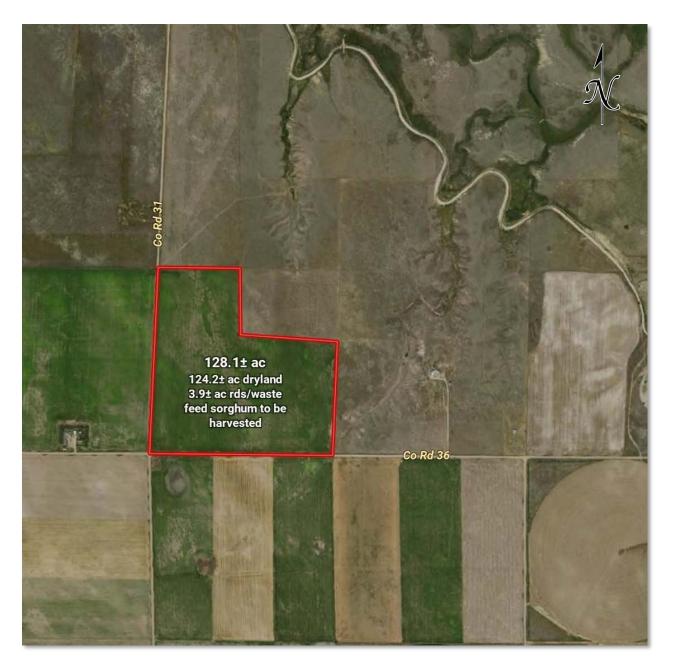

#### **Legal Description:**

Part of SW1/4 of Section 3, Township 8 North, Range 53 West of the 6th PM, Logan County, CO.

See Pages 120-124 for legal description and title commitment. See separate document for title exceptions.

If Parcel sells separately from Parcel #8, a survey will be completed to create a metes and bounds legal description

#### **Acreage:**

124.2± Ac Dryland
3.9± Ac Roads/waste
128.1± Ac Total