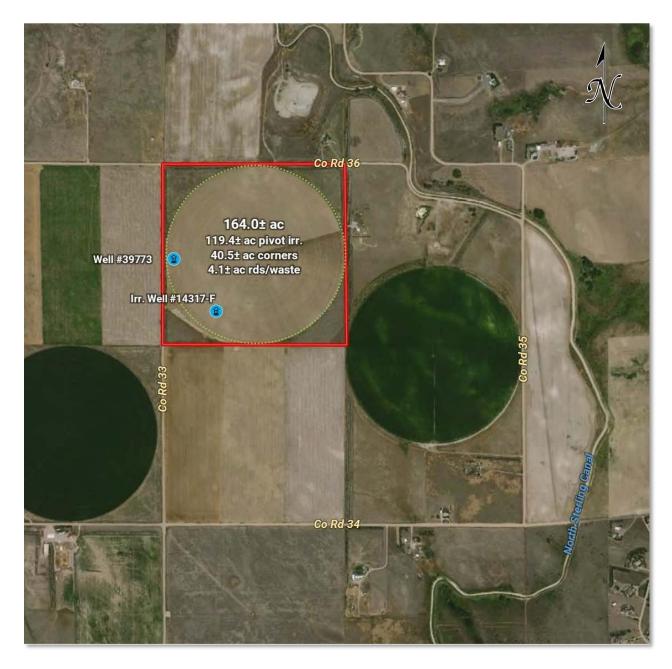

#### **Legal Description:**

NW1/4 of Section 11, Township 8 North, Range 53 West of the 6th PM, Logan County, CO. See Pages 114-119 for legal description and title commitment. See separate document for title exceptions.

#### Acreage:

119.4± Ac Pivot Irrigated 40.5± Ac Corners 4.1± Ac Roads/Waste 164.0± Ac Total

#### **Irrigation Water & Equipment:**

Irrigation Well Permit #14317-F. Equipment includes Westinghouse 50 hp electric motor with pump w/auto dripper, 7 tower 2006 Zimmatic pivot, renozzled in 2023, FieldNET controller; See Pages 58-62 for copy of well permit, log, and State of Colorado flow test. Well is included within the Logan Well Users Augmentation plan.

Well Permit #39773. Livestock well with tire tank. See Pages 63-66 for copy of well permit.