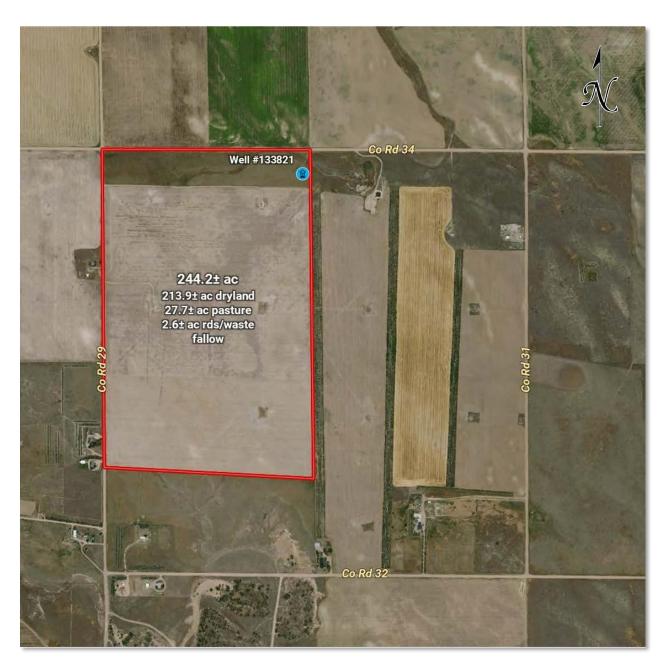

#### **Legal Description:**

See Parcels #4A & #4B.

#### **Acreage:**

27.7± Ac Pasture 213.9± Ac Dryland 2.6± Ac Roads/waste 244.2± Ac Total

#### **Land Tenure:**

See Parcel #4B.

#### **Taxes:**

2022 real estate taxes paid in 2023 were: \$416.82

#### **FSA Information:**

FSA bases: 133.1 ac wheat base

#### **Well Information:**

See Parcel #4A.

#### **Comments:**

See Parcels #4A & #4B.