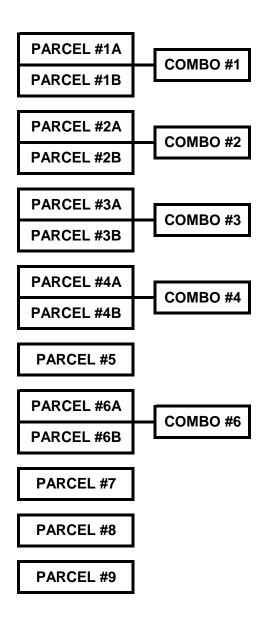

# **Table of Contents**

| TERMS AND CONDITIONS                      | 1-2     |
|-------------------------------------------|---------|
| AUCTION BRACKET & SALE ORDER              | 3       |
| LOCATION MAP                              | 4       |
| PARCEL #1A—PLAT MAP & INFORMATION         | 6-7     |
| PARCEL #1B—PLAT MAP & INFORMATION         | 8-9     |
| COMBO #1—PLAT MAP & INFORMATION           | 10-11   |
| PARCEL #2A—PLAT MAP & INFORMATION         | 12-13   |
| PARCEL #2B—PLAT MAP & INFORMATION         | 14-15   |
| COMBO #2—PLAT MAP & INFORMATION           | 16-17   |
| PARCEL #3A—PLAT MAP & INFORMATION         | 18-19   |
| PARCEL #3B—PLAT MAP & INFORMATION         | 20-21   |
| COMBO #3—PLAT MAP & INFORMATION           | 22-23   |
| PARCEL #4A—PLAT MAP & INFORMATION         | 24-25   |
| PARCEL #4B—PLAT MAP & INFORMATION         | 26-27   |
| COMBO #4—PLAT MAP & INFORMATION           | 28-29   |
| PARCEL #5—PLAT MAP & INFORMATION          | 30-31   |
| PARCEL #6A—PLAT MAP & INFORMATION         | 32-33   |
| PARCEL #6B—PLAT MAP & INFORMATION         | 34-35   |
| COMBO #6—PLAT MAP & INFORMATION           | 36-37   |
| PARCEL #7—PLAT MAP & INFORMATION          | 38-39   |
| PARCEL #8—PLAT MAP & INFORMATION          | 40-41   |
| PARCEL #9—PLAT MAP & INFORMATION          | 42-43   |
| SOILS MAPS                                | 44-52   |
| PARCEL #1A—WELL PERMIT #78739-F           | 53-57   |
| PARCEL #1B—WELL PERMIT #14317-F           | 58-62   |
| PARCEL #1B—WELL PERMIT #39773             | 63-66   |
| PARCEL #3A—WELL PERMIT #282619            | 67      |
| PARCEL #4A—WELL PERMIT #133821            | 68-73   |
| PARCEL #5—WELL PERMIT #99046              | 74-79   |
| CONTRACT TO BUY & SELL REAL ESTATE (LAND) | 80-100  |
| BROKER DISCLOSURE                         | 101-102 |
| PARCEL #5—SELLER'S PROPERTY DISCLOSURE    | 103-112 |
| SAMPLE BIDDER CARD                        |         |
| COMBO #1—TITLE COMMITMENT                 | 114-119 |
| COMBO #2—TITLE COMMITMENT                 | 120-124 |
| COMBO #3—TITLE COMMITMENT                 | 125-127 |
| COMBO #4—TITLE COMMITMENT                 | 128-131 |
| PARCEL #5—TITLE COMMITMENT                | 132-135 |
| COMBO #6—TITLE COMMITMENT                 | 136-138 |
| PARCEL #7—TITLE COMMITMENT                |         |
| PARCEL #8—TITLE COMMITMENT                | 143-146 |
| PARCEL #9—TITLE COMMITMENT                | 147-150 |
| PRE-REGISTRATION BIDDER REQUEST           | 151     |

# **Auction Bracket & Sale Order**

| SALE ORDER |
|------------|
| PARCEL #1A |
| PARCEL #1B |
| COMBO #1   |
| PARCEL #2A |
| PARCEL #2B |
| COMBO #2   |
| PARCEL #3A |
| PARCEL #3B |
| COMBO #3   |
| PARCEL #4A |
| PARCEL #4B |
| COMBO #4   |
| PARCEL #5  |
| PARCEL #6A |
| PARCEL #6B |
| COMBO #6   |
| PARCEL #7  |
| PARCEL #8  |
| PARCEL #9  |