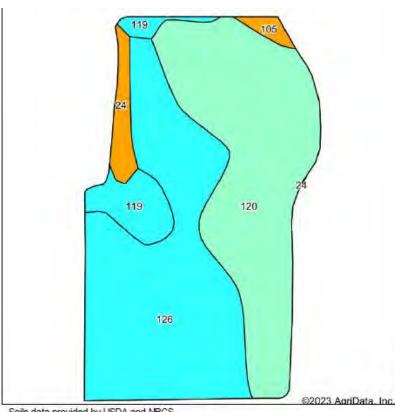

### **Soils Map**

State: Colorado
County: Logan
Location: 10-8N-53W
Township: Sterling
Acres: 119.61
Date: 8/14/2023

| Area Symbol: CO075, Soil Area Version: 17 |                                     |       |                  |                  |             |                    |     |  |
|-------------------------------------------|-------------------------------------|-------|------------------|------------------|-------------|--------------------|-----|--|
| Code                                      | Soil Description                    | Acres | Percent of field | Irr class Legend | Irr Class   | Wheat Irrigated Bu |     |  |
| 89                                        | Platner loam, 0 to 3 percent slopes | 64.18 | 53.7%            |                  | lis         |                    | 6   |  |
| 126                                       | Weld loam, 1 to 3 percent slopes    | 45.06 | 37.7%            | -                | lle         |                    | -   |  |
| 90                                        | Platner loam, 3 to 5 percent slopes | 10.37 | 8.7%             |                  | <b>I</b> Ve |                    |     |  |
|                                           |                                     |       |                  | Weighted Average | 2.71        |                    | 3.2 |  |