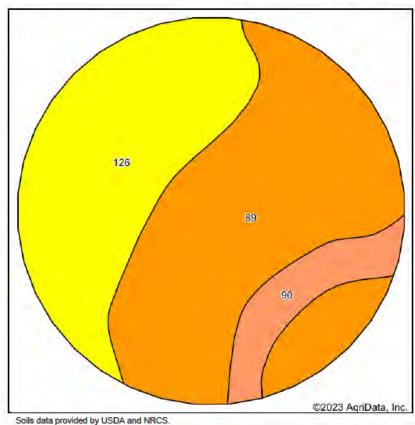

### **Soils Map**

State: Colorado
County: Logan
Location: 10-8N-53W
Township: Sterling
Acres: 119.61
Date: 8/14/2023

| Area Symbol: CO075, Soil Area Version: 17 |                                     |       |                  |                  |             |                    |     |  |
|-------------------------------------------|-------------------------------------|-------|------------------|------------------|-------------|--------------------|-----|--|
| Code                                      | Soil Description                    | Acres | Percent of field | Irr class Legend | Irr Class   | Wheat Irrigated Bu |     |  |
| 89                                        | Platner loam, 0 to 3 percent slopes | 64.18 | 53.7%            |                  | lis         |                    | 6   |  |
| 126                                       | Weld loam, 1 to 3 percent slopes    | 45.06 | 37.7%            | -                | lle         |                    | -   |  |
| 90                                        | Platner loam, 3 to 5 percent slopes | 10.37 | 8.7%             |                  | <b>I</b> Ve |                    |     |  |
|                                           |                                     |       |                  | Weighted Average | 2.71        |                    | 3.2 |  |