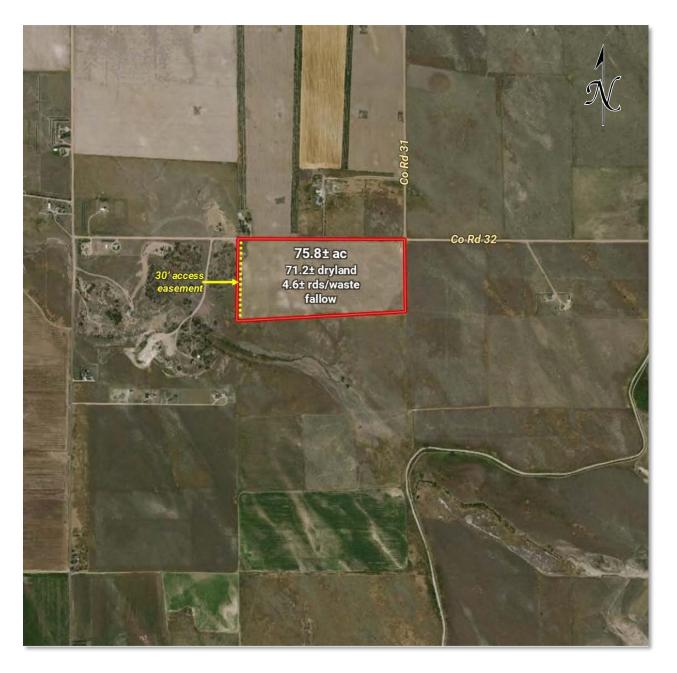

#### **Legal Description:**

A parcel in NE1/4 of Section 21, Township 8 North, Range 53 West of the 6th PM, Logan County, CO.

See Pages 136-138 for legal description and title commitment. See separate document for title exceptions.

If Parcel #6A sells separately from #6B, #6A to be sold subject to a 30 foot access easement along west property line for access to Parcel #6B. If Parcels #6A & #6B sell separately, a survey to be completed to create a metes and bounds legal description.

#### **Acreage:**

71.2± Ac Dryland

4.6± Ac Roads/Waste

75.8± Ac Total

#### **Land Tenure:**

See Soils Map on Page 49.

#### **Taxes:**

2022 real estate taxes paid in 2023 were: \$194.66

#### **FSA Information:**

FSA bases: 47.5 ac wheat w/34 bu PLC yield.

#### **Comments:**

Parcel is currently fallowed.