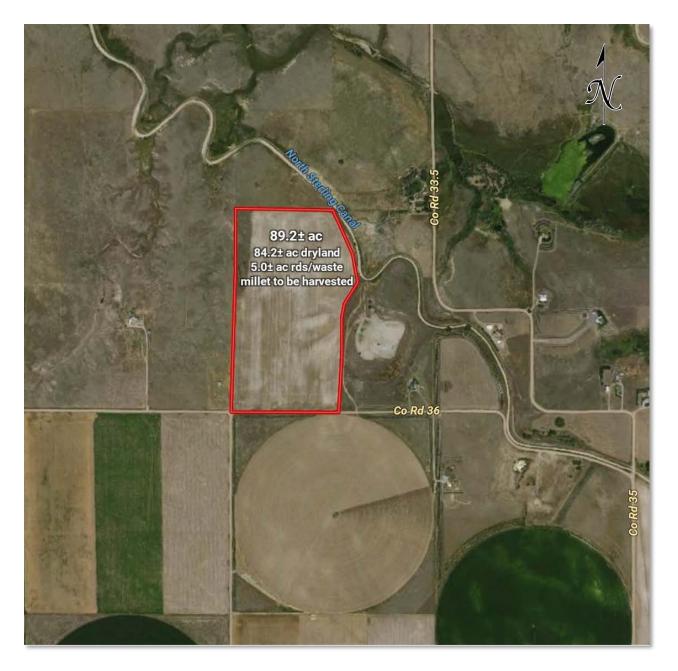

#### **Legal Description:**

A parcel in the SW1/4 of Section 2, Township 8 North, Range 53 West of the 6th PM, Logan County, CO.

See Pages 139-142 for legal description and title commitment. See separate document for title exceptions.

#### **Acreage:**

84.2± Ac Dryland
5.0± Ac Roads/waste
89.2± Ac Total

#### **Land Tenure:**

See Soils Map on Page 50.

#### Taxes:

2022 real estate taxes paid in 2023 were: \$256.48

#### **FSA Information:**

FSA bases: 41.9 ac wheat base w/ 27 bu PLC yield.

#### **Comments:**

Parcel currently planted to millet to be harvested.