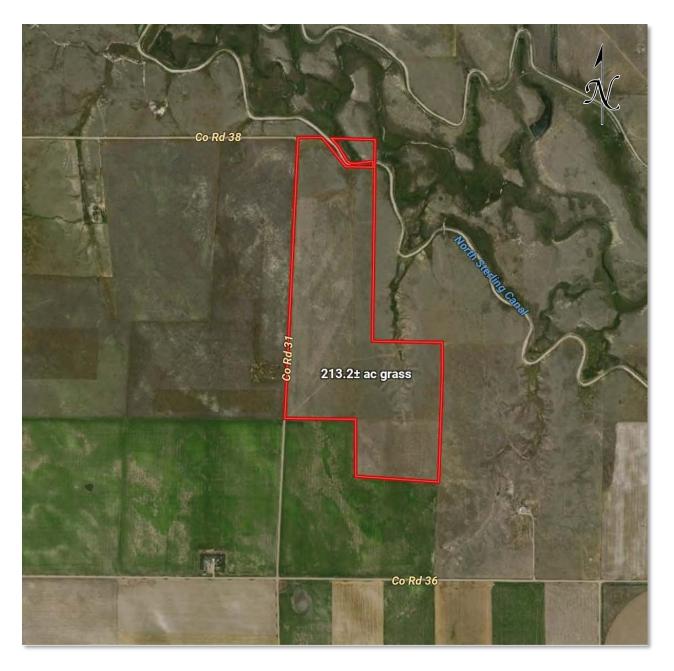

#### **Legal Description:**

A parcel in NW1/4 & SW1/4 of Section 3, Township 8 North, Range 53 West of the 6th PM, Logan County, CO.

See Pages 143-146 for legal description and title commitment. See separate document for title exceptions.

If Parcel #2A sells separately from Parcel #8, a survey to be completed to create a metes and bounds legal description.

#### **Acreage:**

213.2± Ac grass

#### **Land Tenure:**

See Soils Map on Page 51.

#### Taxes:

2022 real estate taxes paid in 2023 were: \$392.09

#### **FSA Information:**

FSA bases: 29.5 ac wheat base w/27 bu PLC yield, 11.8 ac corn base w/116 PLC yield.

#### **Comments:**

Parcel planted to grass. Tank located in the lower portion of property. Water provided by adjacent property owner. No guarantee of continued use.