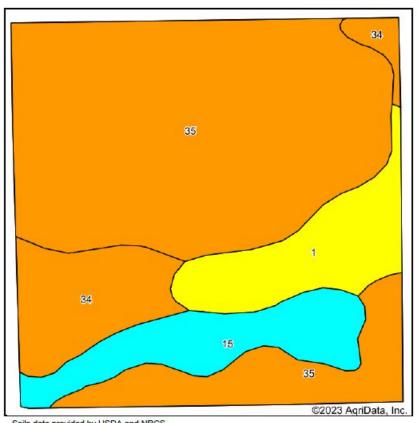

### **Starting Bid:**

\$155,000

State: Colorado County: Yuma Location: 31-5N-48W Township: Yuma Acres: 159.47

5/16/2023 Date:

Soils data provided by USDA and NRCS.

| Area Symbol: CO125, Soil Area Version: 23 |                                                   |        |                  |                  |           |
|-------------------------------------------|---------------------------------------------------|--------|------------------|------------------|-----------|
| Code                                      | Soil Description                                  | Acres  | Percent of field | Irr class Legend | Irr Class |
| 35                                        | Platner loam, 0 to 3 percent slopes               | 103.35 | 64.8%            |                  | Ills      |
| 1                                         | Albinas loam                                      | 18.97  | 11.9%            |                  | llw       |
| 34                                        | Platner sandy loam, 3 to 5 percent slopes         | 18.86  | 11.8%            |                  | Ille      |
| 15                                        | Eckley gravelly sandy loam, 3 to 7 percent slopes | 18.29  | 11.5%            |                  | Vle       |
|                                           |                                                   |        |                  | Weighted Average | 3.23      |