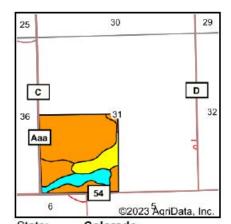

### **Parcel Information**

### **Legal Description:**

SW1/4 of Section 31, Township 5 North, Range 48 West of the 6th PM, Yuma County, CO. See Pages 34-39 for legal description, title commitment, and title exceptions.

### Acreage:

154.12± Ac Dryland (Per FSA-159.47± ac less 5.35± ac in creek bed)
5.35± Ac Grass (creek bed)
0.42± Ac Roads
159.89± TOTAL

### **Comments:**

NOTE: Reported acres to the FSA and crop insurance is 79.74± ac growing wheat. According to the FSA map showing the north property line, 13.3± acres lies north of the property line which has been farmed by the current seller and is planted to wheat. 66.4± acres lies south of the property line planted to wheat as per the map on page 4. FSA has recently measured 159.47± total acres with 5.35± acres grass & creek bed, and 154.12± acres cropland. What appears to be the north property line due to the planted crop is not necessarily the true property line on the half-section line. It appears to be south of this line where the red line is on the map on page 4. Property is assessed as 159.89 acres per Yuma County records.