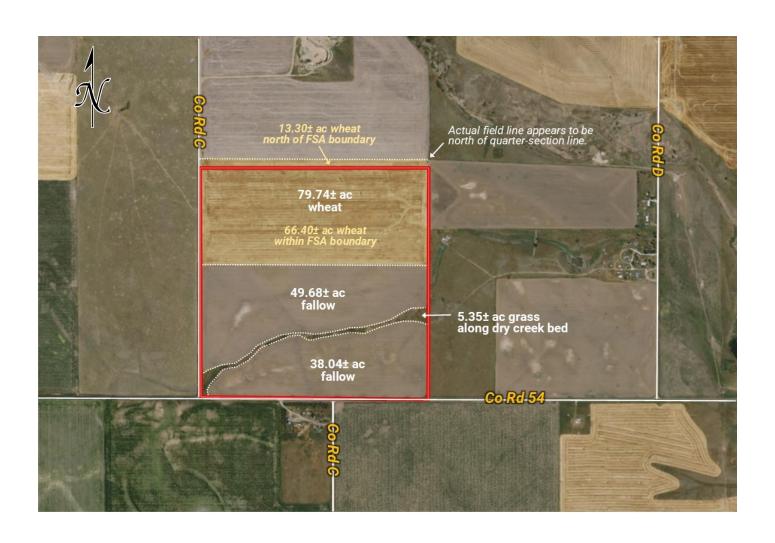

### **Parcel Information**

### **Legal Description:**

SW1/4 of Section 31, Township 5 North, Range 48 West of the 6th PM, Yuma County, CO. See Pages 34-39 for legal description, title commitment, and title exceptions.

### Acreage:

154.12± Ac Dryland (Per FSA-159.47± ac less 5.35± ac in creek bed)
5.35± Ac Grass (creek bed)
0.42± Ac Roads
159.89± TOTAL

### **Comments:**

NOTE: Reported acres to the FSA and crop insurance is 79.74± ac growing wheat. According to the FSA map showing the north property line, 13.3± acres lies north of the property line which has been farmed by the current seller and is planted to wheat. 66.4± acres lies south of the property line planted to wheat as per the map on page 4. FSA has recently measured 159.47± total acres with 5.35± acres grass & creek bed, and 154.12± acres cropland. What appears to be the north property line due to the planted crop is not necessarily the true property line on the half-section line. It appears to be south of this line where the red line is on the map on page 4. Property is assessed as 159.89 acres per Yuma County records.