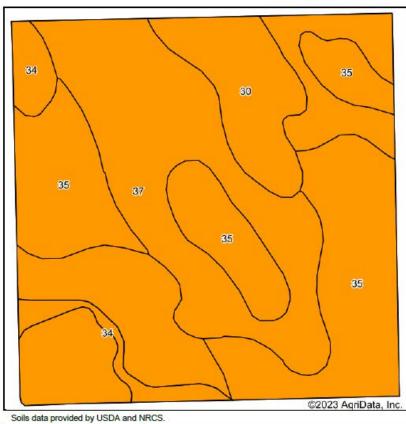

### **Land Tenure:**

Soils consists primarily of Class III. See Soils Map on Page 9.

### **Soils Map**

State: Colorado County: Yuma 5-4N-48W Location: Township: Yuma Acres: 158.9 5/16/2023 Date:

| Code | Soil Description                          | Acres | Percent of field | Irr class Legend | Irr Class |
|------|-------------------------------------------|-------|------------------|------------------|-----------|
| 35   | Platner loam, 0 to 3 percent slopes       | 56.67 | 35.7%            |                  | IIIs      |
| 37   | Rago loam, 0 to 3 percent slopes          | 54.31 | 34.2%            |                  | IIIs      |
| 34   | Platner sandy loam, 3 to 5 percent slopes | 32.37 | 20.4%            |                  | Ille      |
| 30   | Manter sandy loam, 2 to 5 percent slopes  | 15.55 | 9.8%             |                  | Ille      |
|      | ž!                                        | 150   | 74.              | Weighted Average | 3.00      |