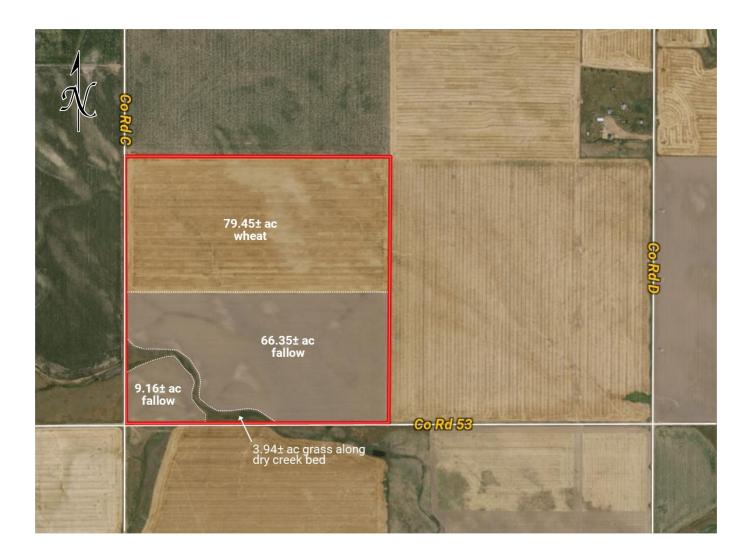

### **Parcel Information**

### **Legal Description:**

SW1/4 of Section 5, Township 4 North, Range 48 West of the 6th PM, Yuma County, CO. See Pages 40-45 for legal description, title commitment, and title exceptions.

### Acreage:

154.96± Ac Dryland 3.94± Ac Grass (creek bed) 1.10± Ac Roads 160.00± TOTAL

### **Growing Crops:**

Even though the map on page 6 shows 79.45 ± ac of growing wheat, 75.51 ± ac growing wheat is reflected within theorop insurance records. As of the printing of this Due Diligence Packet, the wheat has been severely hailed. 50% of the wheat is insured with Crop Hail Insurance and the Schedule of Insurance is shown on Page 49. 50% of the wheat is insured with Multi Peril and Crop/Hail Insurance and Schedule of Insurance is shown on Pages 50-51. Buyer(s) to receive the crop insurance proceeds and pay the premium at closing. Crop insurance adjustment and when property can be released is unknown at the printing of this Due Diligence Packet.