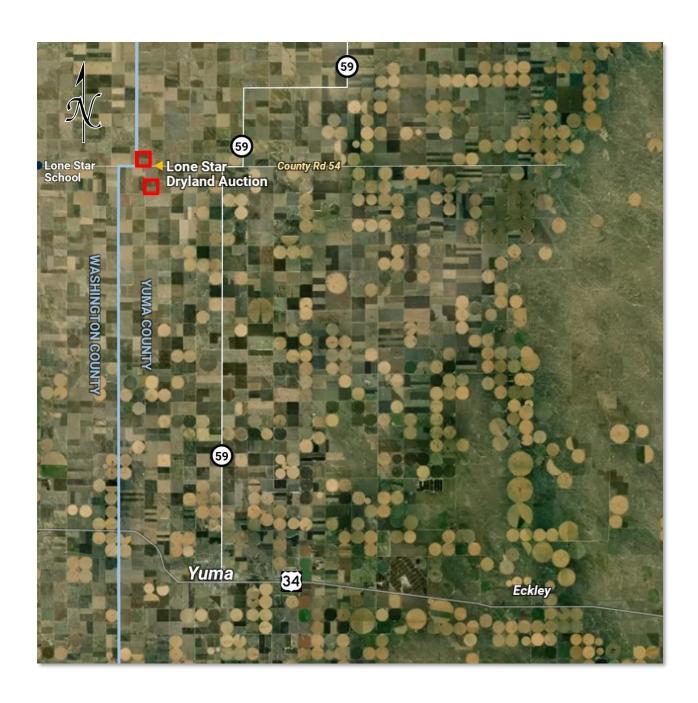

### **Location Map**

### **Terms & Conditions**

Announcements made by Reck Agri Realty & Auction at the time of sale will take precedence over any previously printed material or other statements.

**OVERVIEW:** The Lone Star Dryland Auction features 2 parcels of dryland 3.5± miles east of Lone Star School. Offered via an online-only (timed) auction on Thursday, June 1, 2023 starting at 8 AM and "soft" closing at 12 PM (noon), MT.