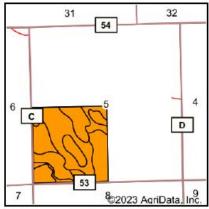

### **Parcel Information**

### **Legal Description:**

SW1/4 of Section 5, Township 4 North, Range 48 West of the 6th PM, Yuma County, CO. See Pages 40-45 for legal description, title commitment, and title exceptions.

### Acreage:

154.96± Ac Dryland 3.94± Ac Grass (creek bed) 1.10± Ac Roads 160.00± TOTAL

### **Comments:**

Property is assessed at 160.00 acres per Yuma County Records.