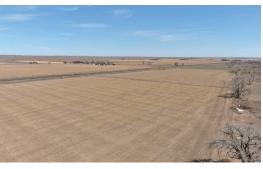

#### 130.2± total acres | 62.5 ac deeded land / 67.7± ac Accretion land

Rarely does a property like this become available with a combination of irrigated cropland and river bottom land! One irrigation well (G-36135) with 62.5 certified acres in the Twin Platte NRD provides ample water supply; the well currently pumps 700-750± GPM and there are no pumping restrictions. The cropland provides a reliable source of income and enhances the hunting potential of the adjoining accretion lands. Subject to farm lease for 2023; cash rent to be negotiated depending on time of year property sells.

FSA Crop Base: 47.53 ac corn @ 162 bu PLC yield

Est. R/E Taxes: \$2,600 (2022)

LEGAL: Part of the NE1/4, Government Lots 1 & 2, and accretions

thereto, lying S of R.R. in Section 13, T13N-R40W

**ASKING PRICE: \$572,000** 