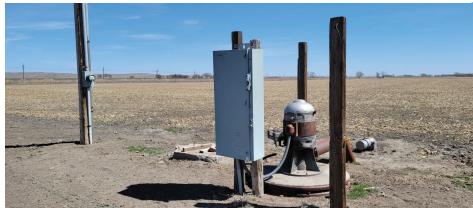

#### 130.2± total acres | 62.5 ac deeded land / 67.7± ac Accretion land

Rarely does a property like this become available with a combination of irrigated cropland and river bottom land! One irrigation well (G-36135) with 62.5 certified acres in the Twin Platte NRD provides ample water supply; the well currently pumps 700-750± GPM and there are no pumping restrictions. The cropland provides a reliable source of income and enhances the hunting potential of the adjoining accretion lands. Subject to farm lease for 2023; cash rent to be negotiated depending on time of year property sells.