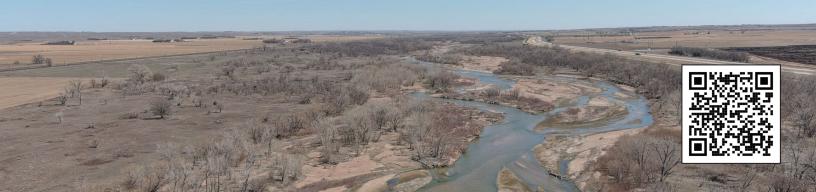

# **East Brule Irrigated & River Bottom**

130.2± ACRES | KEITH COUNTY, NE

**New Listing** 

130.2±
Total Acres

62.5± Irrigated Ac.
Twin Platte NRD

67.7± South Platte Accretion Ac.

Asking Price \$572,000

reckagri.com

#### 130.2± total acres | 62.5 ac deeded land / 67.7± ac Accretion land

Rarely does a property like this become available with a combination of irrigated cropland and river bottom land! One irrigation well (G-36135) with 62.5 certified acres in the Twin Platte NRD provides ample water supply; the well currently pumps 700-750± GPM and there are no pumping restrictions. The cropland provides a reliable source of income and enhances the hunting potential of the adjoining accretion lands. Subject to farm lease for 2023; cash rent to be negotiated depending on time of year property sells.

## East Brule Irrigated & River Bottom

130.2± total acres

Unique offering just minutes from Lake McConaughy and Ogallala, NE, featuring irrigated cropland with adjoining accretion land along the South Platte River.