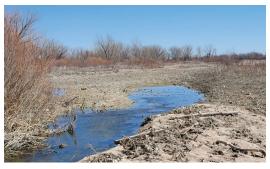

#### 130.2± total acres | 62.5 ac deeded land / 67.7± ac Accretion land

Rarely does a property like this become available with a combination of irrigated cropland and river bottom land! One irrigation well (G-36135) with 62.5 certified acres in the Twin Platte NRD provides ample water supply; the well currently pumps 700-750± GPM and there are no pumping restrictions. The cropland provides a reliable source of income and enhances the hunting potential of the adjoining accretion lands. Subject to farm lease for 2023; cash rent to be negotiated depending on time of year property sells.

## East Brule Irrigated & River Bottom

130.2± total acres

Unique offering just minutes from Lake McConaughy and Ogallala, NE, featuring irrigated cropland with adjoining accretion land along the South Platte River.