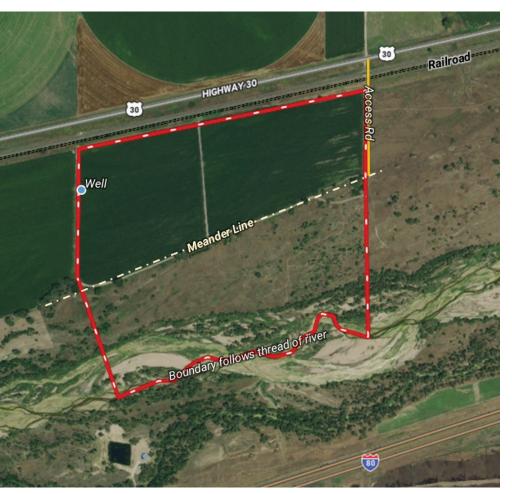

## **Photographs + Parcel Description**

#### 130.2± total acres | 62.5 ac deeded land / 67.7± ac Accretion land

Rarely does a property like this become available with a combination of irrigated cropland and river bottom land! One irrigation well (G-36135) with 62.5 certified acres in the Twin Platte NRD provides ample water supply; the well currently pumps 700-750± GPM and there are no pumping restrictions. The cropland provides a reliable source of income and enhances the hunting potential of the adjoining accretion lands. Subject to farm lease for 2023; cash rent to be negotiated depending on time of year property sells.

FSA Crop Base: 47.53 ac corn @ 162 bu PLC yield

Est. R/E Taxes: \$2,600 (2022)

LEGAL: Part of the NE1/4, Government Lots 1 & 2, and accretions

thereto, lying S of R.R. in Section 13, T13N-R40W

**ASKING PRICE: \$572,000** 

Access to property is at the northeast corner off Hwy 30.