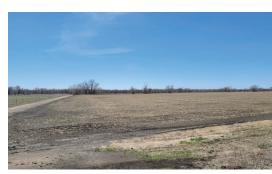

#### 130.2± total acres | 62.5 ac deeded land / 67.7± ac Accretion land

Rarely does a property like this become available with a combination of irrigated cropland and river bottom land! One irrigation well (G-36135) with 62.5 certified acres in the Twin Platte NRD provides ample water supply; the well currently pumps 700-750± GPM and there are no pumping restrictions. The cropland provides a reliable source of income and enhances the hunting potential of the adjoining accretion lands. Subject to farm lease for 2023; cash rent to be negotiated depending on time of year property sells.

FSA Crop Base: 47.53 ac corn @ 162 bu PLC yield

Est. R/E Taxes: \$2,600 (2022)

LEGAL: Part of the NE1/4, Government Lots 1 & 2, and accretions

thereto, lying S of R.R. in Section 13, T13N-R40W

**ASKING PRICE: \$572,000** 