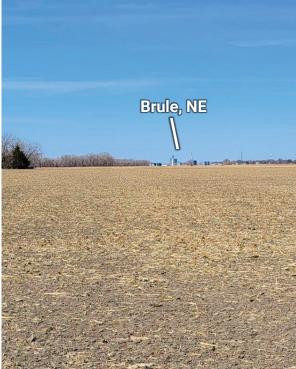

#### **Directions:**

**From Brule, NE:** 2± miles east of Brule on Hwy 30, between West County Rd G and West County Rd E.

From Ogallala, NE: 6± miles west on US Hwy 30 between West County Rd E and West County Rd G

Access to property is at the northeast corner off Hwy 30.