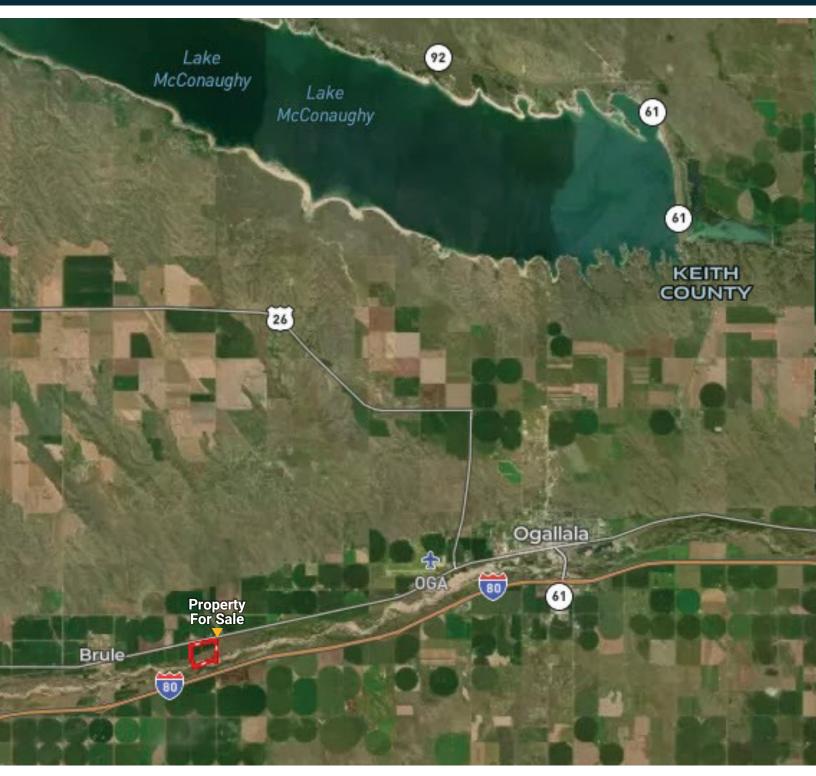

## **Maps + Directions**

#### **Directions:**

**From Brule, NE:** 2± miles east of Brule on Hwy 30, between West County Rd G and West County Rd E.

From Ogallala, NE: 6± miles west on US Hwy 30 between West County Rd E and West County Rd G

Access to property is at the northeast corner off Hwy 30.

## East Brule Irrigated & River Bottom

130.2± total acres

Unique offering just minutes from Lake McConaughy and Ogallala, NE, featuring irrigated cropland with adjoining accretion land along the South Platte River.