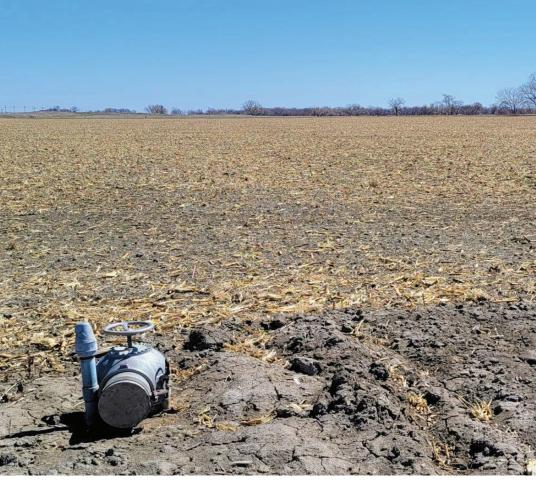

#### 130.2± total acres | 62.5 ac deeded land / 67.7± ac Accretion land

Rarely does a property like this become available with a combination of irrigated cropland and river bottom land! One irrigation well (G-36135) with 62.5 certified acres in the Twin Platte NRD provides ample water supply; the well currently pumps 700-750± GPM and there are no pumping restrictions. The cropland provides a reliable source of income and enhances the hunting potential of the adjoining accretion lands. Subject to farm lease for 2023; cash rent to be negotiated depending on time of year property sells.

FSA Crop Base: 47.53 ac corn @ 162 bu PLC yield

Est. R/E Taxes: \$2,600 (2022)

LEGAL: Part of the NE1/4, Government Lots 1 & 2, and accretions

thereto, lying S of R.R. in Section 13, T13N-R40W

**ASKING PRICE: \$572,000** 