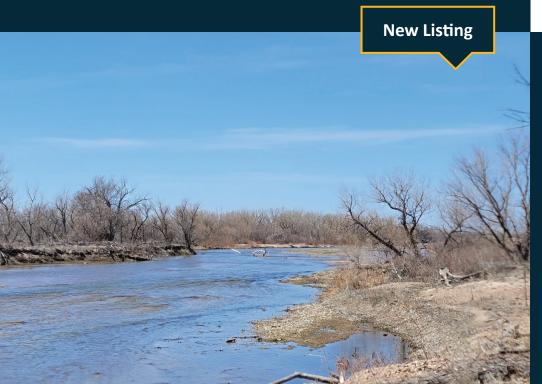

# **East Brule Irrigated & River Bottom**

130.2± ACRES | KEITH COUNTY, NE

**New Listing** 

130.2±
Total Acres

62.5± Irrigated Ac.
Twin Platte NRD

67.7± South Platte Accretion Ac.

Asking Price \$572,000

reckagri.com

#### 130.2± total acres | 62.5 ac deeded land / 67.7± ac Accretion land

Rarely does a property like this become available with a combination of irrigated cropland and river bottom land! One irrigation well (G-36135) with 62.5 certified acres in the Twin Platte NRD provides ample water supply; the well currently pumps 700-750± GPM and there are no pumping restrictions. The cropland provides a reliable source of income and enhances the hunting potential of the adjoining accretion lands. Subject to farm lease for 2023; cash rent to be negotiated depending on time of year property sells.

## East Brule Irrigated & River Bottom

130.2± total acres

Unique offering just minutes from Lake McConaughy and Ogallala, NE, featuring irrigated cropland with adjoining accretion land along the South Platte River.