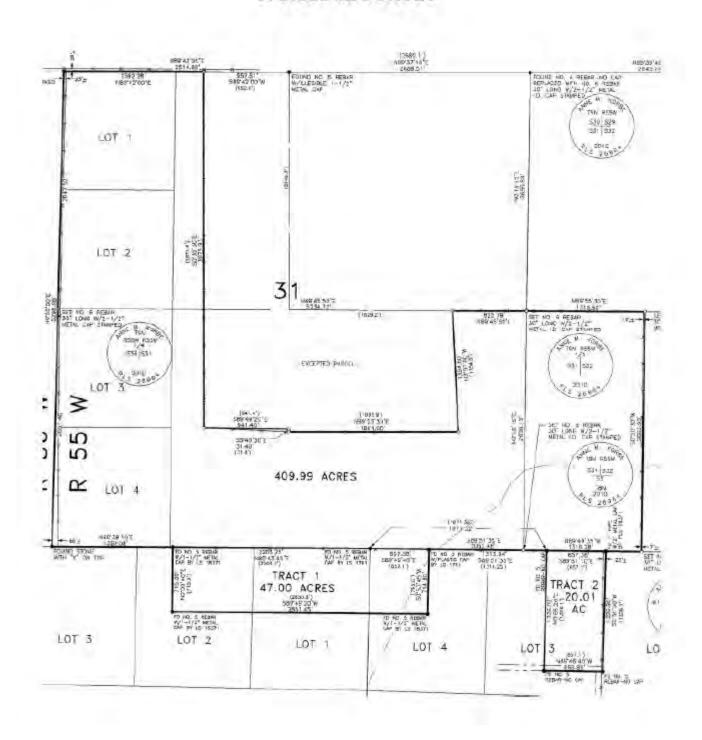

#### **Comments:**

New perimeter fence. Cross fenced into 3 pastures. No grazing in 2022. See Page 94 for copy of survey plat. See Page 91 for flood plain map.