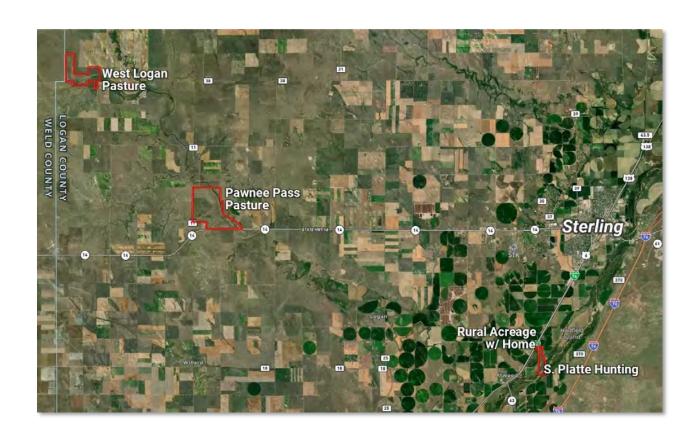

# **Location Map**

### **Terms & Conditions**

Announcements made by Reck Agri Realty & Auction at the time of sale will take precedence over any previously printed material or other oral statements.

**OVERVIEW:** The Logan County Water Conservancy District is selling 1,701.5± acres via Live Auction on April 25, 2023 at the Reck Agri Auction Center in Sterling, CO. This property consists of 4 parcels - 2 scenic and productive grass tracts, 1 South Platte River bottom land tract with recreation & home site potential, and 1 rural acreage tract with home.