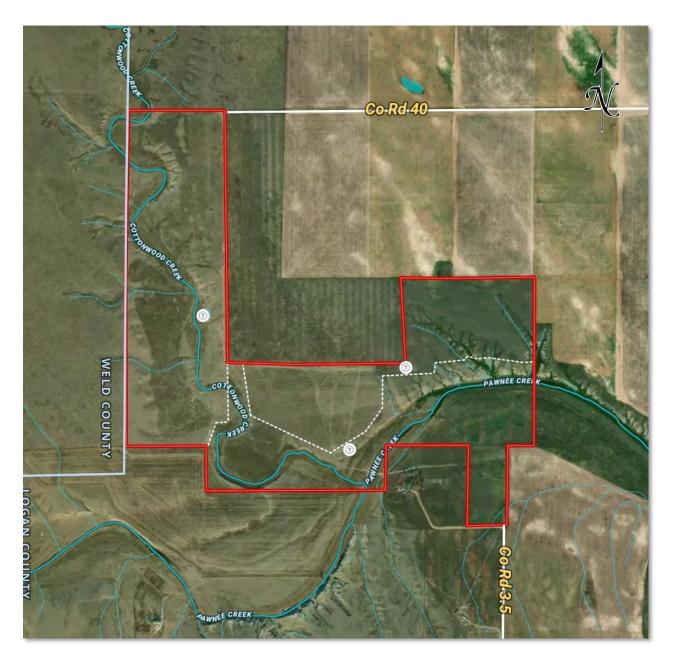

#### **Legal Description:**

Parts of Sections 5 & 6, Township 8 North, Range 55 West; Parts of Sections 31 & 32, Township 9 North, Range 55 West of the 6th PM, Logan County, CO.

See Pages 71-75 for legal description and title commitment. See separate document for title exceptions.

#### **Acreage:**

477.0± Ac Pasture

#### Taxes:

Estimated 2022 real estate taxes payable in 2023 are: \$430.10.

#### **Irrigation Water & Equipment:**

Livestock Well Permit #198404. 3 tanks via pipeline. See Pages 15-21 for copy of well permit and original well log. 4± spring fed ponds.

#### **Comments:**

New perimeter fence. Cross fenced into 3 pastures. No grazing in 2022. See Page 94 for copy of survey plat. See Page 91 for flood plain map.