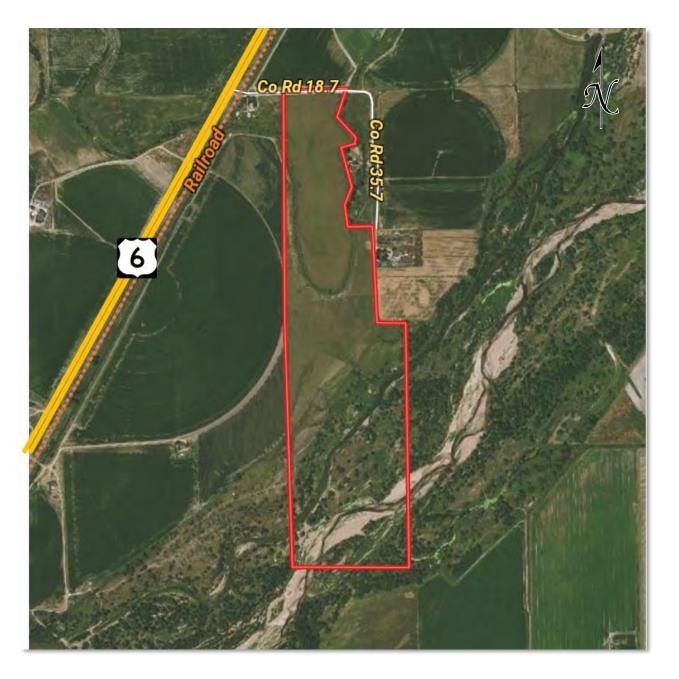

#### **Legal Description:**

Parts of Sections 24 & 25, Township 7 North, Range 53 West of the 6th PM, Logan County, CO.

See Pages 76-84 for legal description and title commitment. See separate document for title exceptions.

#### **Acreage:**

70.0± Ac River Bottom
63.0± Ac Retired Farmland w/ grass cover
133.0± TOTAL

#### Taxes:

Estimated 2022 real estate taxes payable in 2023 are: \$1,041.27

#### **Comments:**

River bottom has .25 miles on both sides; .5± miles of Sterling #1 Inlet. Grass cover has .5 miles of Pawnee Creek. New perimeter fence with no fence on south property line. Deer, turkey, waterfowl, and upland bird hunting. South Platte River runs through property for .25± miles with frontage on both sides. See Page 92 for flood plain map.