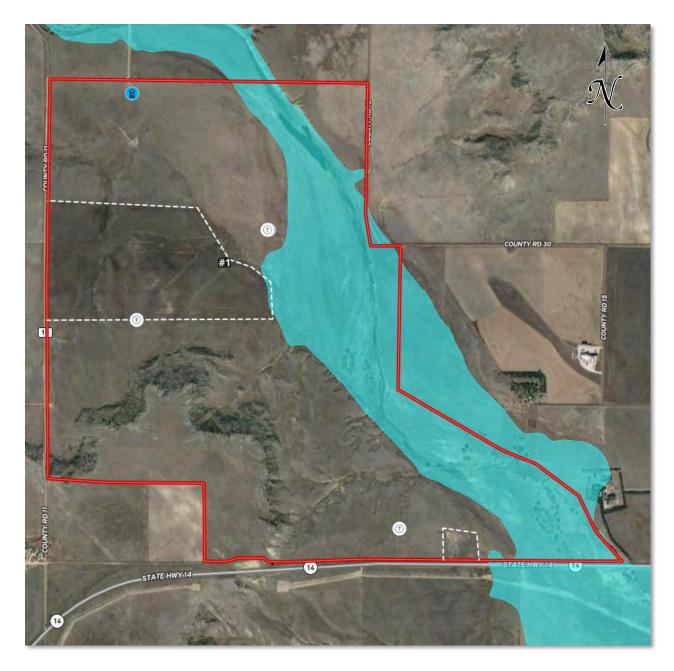

#### **Legal Description:**

Sec 24 S1/2; Sec 25 N1/2, SE1/4 & N1/2SW1/4 except a tract, Township 8 North, Range 55 West and parts of Section 30, Township 8 North, Range 54 West of the 6th PM, Logan County, CO.

#### **Acreage:**

1,085.9± Ac Pasture

#### Taxes:

Estimated 2022 real estate taxes payable in 2023 are: \$761.70

#### **Livestock Water & Equipment:**

Livestock Well Permit #315994. Three tanks via pipeline. See Pages 14 for copy of well permit and original well log. 2± mi of Pawnee Creek with 5± spring fed ponds.

#### **Comments:**

Perimeter Fence (85% new). No grazing in 2022. See Page 90 for flood plain map.