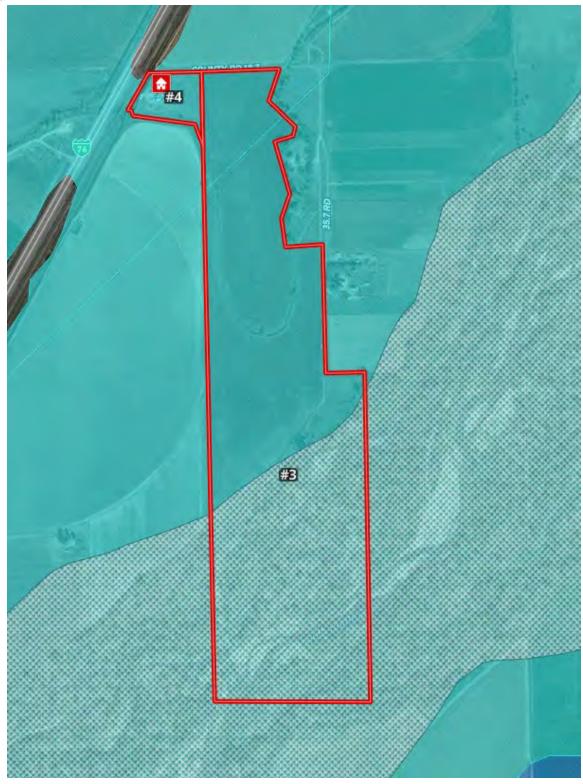

#### **Legal Description:**

SE1/4NW1/4 (east of railroad) of Section 24; Township 7 North, Range 53 West of the 6th PM, Logan County, CO.

See Pages 85-88 for legal description and title commitment. See separate document for title exceptions.

#### **Address:**

17622 County Road 18.7, Atwood, CO 80722

#### **Acreage:**

5.6± Ac Rural Acreage

#### **Taxes:**

Estimated 2022 real estate taxes payable in 2023 are: \$1,427.90

#### Water:

Well Permit #23906. See Pages 22-24 for copy of Well Permit.

#### **Comments:**

740± sq ft home, 1 bed, 1 bath home with basement, deck & outbuildings. Septic, mature windbreak. See Pages 48-57 for Seller's Property Disclosure and Lead-Based Paint Disclosure. See Page 92 for flood plain map. See Page 94 for parcel sketch.