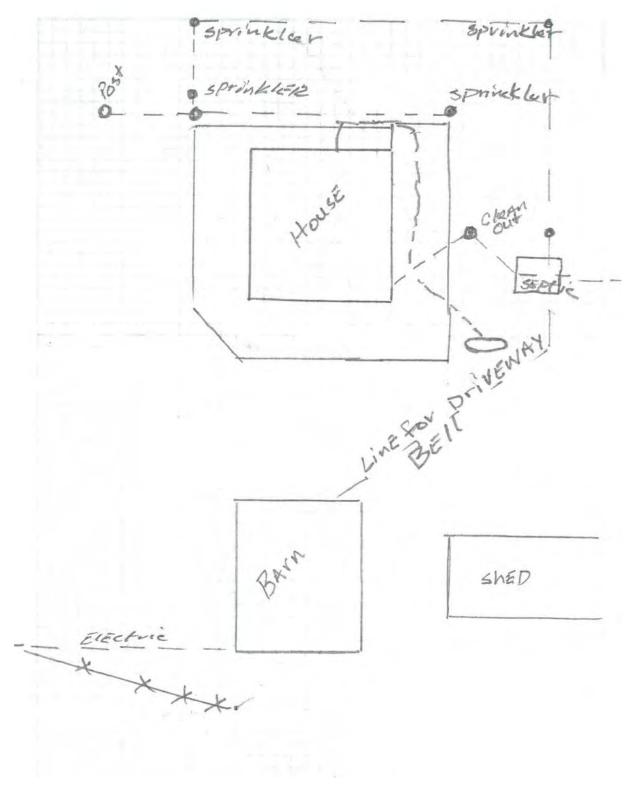

#### **Comments:**

740± sq ft home, 1 bed, 1 bath home with basement, deck & outbuildings. Septic, mature windbreak. See Pages 48-57 for Seller's Property Disclosure and Lead-Based Paint Disclosure. See Page 92 for flood plain map. See Page 94 for parcel sketch.