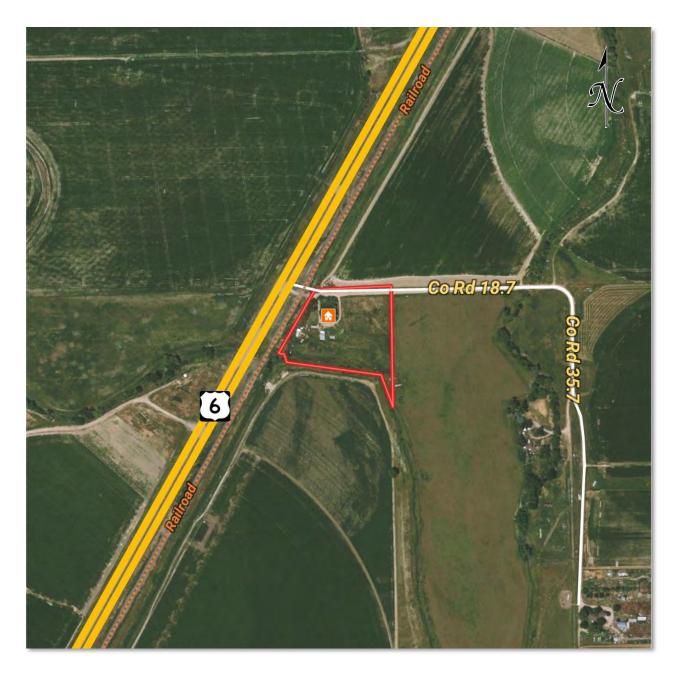

#### **Legal Description:**

SE1/4NW1/4 (east of railroad) of Section 24; Township 7 North, Range 53 West of the 6th PM, Logan County, CO.

See Pages 85-88 for legal description and title commitment. See separate document for title exceptions.

#### **Address:**

17622 County Road 18.7, Atwood, CO 80722

#### **Acreage:**

5.6± Ac Rural Acreage

#### **Taxes:**

Estimated 2022 real estate taxes payable in 2023 are: \$1,427.90

#### Water:

Well Permit #23906. See Pages 22-24 for copy of Well Permit.

#### **Comments:**

740± sq ft home, 1 bed, 1 bath home with basement, deck & outbuildings. Septic, mature windbreak. See Pages 48-57 for Seller's Property Disclosure and Lead-Based Paint Disclosure. See Page 92 for flood plain map. See Page 94 for parcel sketch.