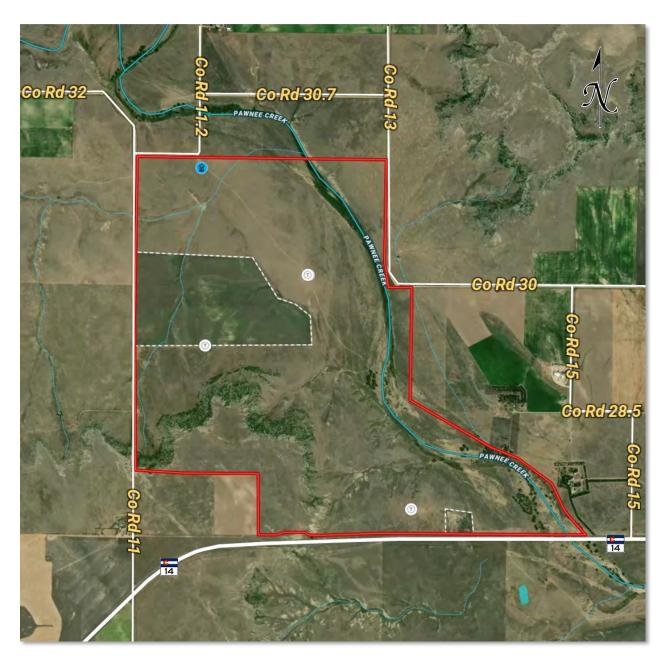

#### **Legal Description:**

Sec 24 S1/2; Sec 25 N1/2, SE1/4 & N1/2SW1/4 except a tract, Township 8 North, Range 55 West and parts of Section 30, Township 8 North, Range 54 West of the 6th PM, Logan County, CO.

#### **Acreage:**

1,085.9± Ac Pasture

#### Taxes:

Estimated 2022 real estate taxes payable in 2023 are: \$761.70

#### **Livestock Water & Equipment:**

Livestock Well Permit #315994. Three tanks via pipeline. See Pages 14 for copy of well permit and original well log. 2± mi of Pawnee Creek with 5± spring fed ponds.

#### **Comments:**

Perimeter Fence (85% new). No grazing in 2022. See Page 90 for flood plain map.