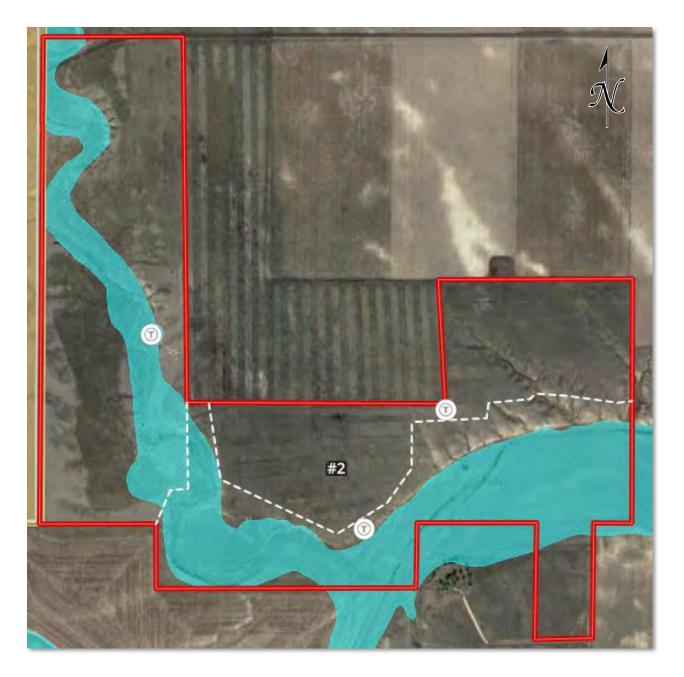

#### **Legal Description:**

Parts of Sections 5 & 6, Township 8 North, Range 55 West; Parts of Sections 31 & 32, Township 9 North, Range 55 West of the 6th PM, Logan County, CO.

See Pages 71-75 for legal description and title commitment. See separate document for title exceptions.

#### **Acreage:**

477.0± Ac Pasture

#### Taxes:

Estimated 2022 real estate taxes payable in 2023 are: \$430.10.

#### **Irrigation Water & Equipment:**

Livestock Well Permit #198404. 3 tanks via pipeline. See Pages 15-21 for copy of well permit and original well log. 4± spring fed ponds.

#### **Comments:**

New perimeter fence. Cross fenced into 3 pastures. No grazing in 2022. See Page 94 for copy of survey plat. See Page 91 for flood plain map.