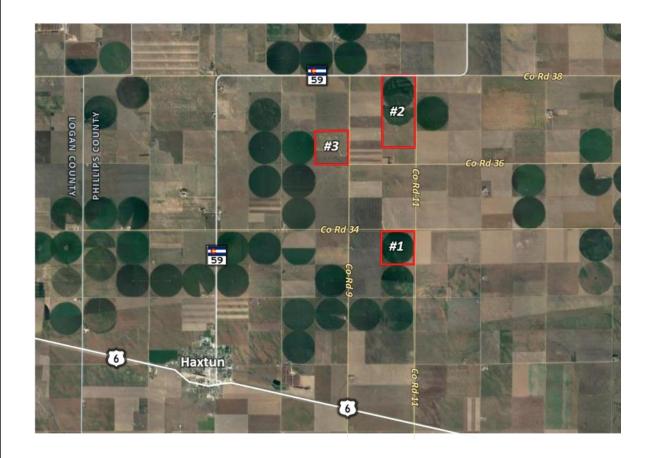

ight to require bank references upon request and reserves the right to refuse bids from any bidder. Bidding increments are at the discretion of the Broker.

**1031 SELLER NOTIFICATION - 1031 EXCHANGE:** It is understood and agreed that Seller may desire to sell the property which is the subject of this Auction in a "tax free" exchange under Section 1031 of the Internal Revenue Code of 1986, as amended. Buyer(s) agrees to cooperate but is not required to incur any additional expense or risk.

**COPYRIGHT NOTICE**: Photographs, videos, and Color & Detail Brochures are property of Reck Agri Realty & Auction and cannot be reproduced without permission. Auction photographs may be used by Reck Agri Realty & Auction in publications, marketing materials, and on its website.



# **LOCATION MAP**





### PARCEL #1 - PLAT MAP



# PARCEL #1 PROPERTY INFORMATION

**LEGAL** NE1/4 Section 14, Township 8 North, Range 47 West of the 6th PM,

**DESCRIPTION:** Phillips County, CO.

See Pages 51-53 for legal description, title commitment, and title ex-

ceptions.

**ACREAGE:** 127.7± Acres Pivot Irrigated

15.0± Acres Dryland Corners

14.1± Acres Grass Corners w/ Trees

3.2± Acres Roads/Waste

160.0± Acres Total

**LAND TENURE:** Soils consist of mostly Class III & IV.

See Soils Map on Page 10.

**TAXES:** 2021 real estate taxes payable in 2022 were: \$4,486.20— including

\$1,885.00 for RRWCD and \$60.00 for Frenchman GWMD.

FSA bases: 101.53 ac corn w/ 145 bu PLC yield, 9.89 ac wheat w/ 42

**INFORMATION:** bu PLC yield, and 9.35 ac sunflower w/ 785# PLC yield.

**IRRIGATION** Irrigation