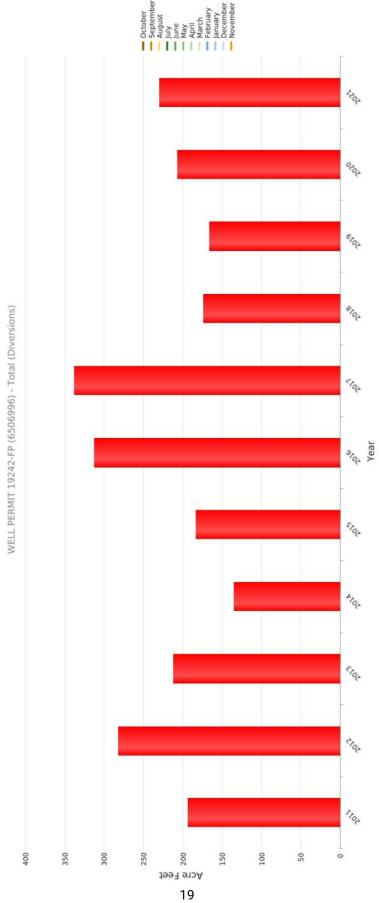

**INFORMATION:** bu PLC yield, and 9.35 ac sunflower w/ 785# PLC yield.

**IRRIGATION** Irrigation Well Permit #19242-FP appropriated for 400 ac-ft, pumping **WATER &** 680± GPM. See Pages 14-20 for copy of the final well permit, well log.