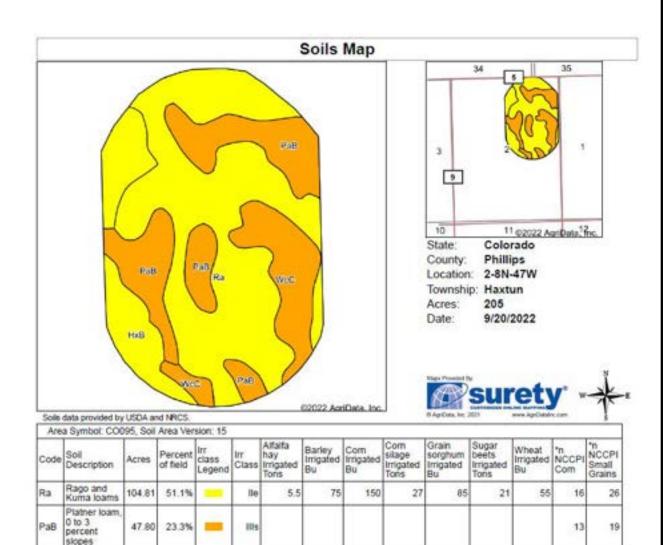

# **SOILS MAP - Parcel #1**

### Soils Map

State: Colorado County: **Phillips** Location: 14-8N-47W Township: Haxtun Acres: 127.7 9/20/2022

Date:

Solis data provided by USDA and NRCS.

| Area | Symbol: CO095                                         | Soil An | ea Version          | 1.15                |             |                                  |                           |                       |                                 |                                      |                           |                        |                    |                                |
|------|-------------------------------------------------------|---------|---------------------|---------------------|-------------|----------------------------------|---------------------------|-----------------------|---------------------------------|--------------------------------------|---------------------------|------------------------|--------------------|--------------------------------|
| Code | Soli Description                                      | Acres   | Percent<br>of field | Itt class<br>Legend | ir<br>Class | Alfalfa hay<br>irrigated<br>Tons | Barley<br>irrigated<br>Bu | Corn<br>imgated<br>Bu | Com<br>stage<br>impased<br>Tons | Dry pinto<br>beans<br>imgated<br>Lbs | Sunflowers<br>Imgated Lbs | Wheat<br>imgated<br>bu | "n<br>NCCPI<br>Com | 'n<br>NOOPI<br>Small<br>Grains |
| нтВ  | Haxtun loamy<br>sand, 0 to 3<br>percent slopes        | 85,18   | 66.7%               |                     | Itie        | . 5                              |                           | 144                   |                                 | 1710                                 | 2070                      | 59                     | 22                 | 24                             |
| JUC. | Juresburg<br>loarny sand, 3<br>to 5 percent<br>slopes | 31.62   | 24.5%               |                     | ms          |                                  |                           |                       |                                 |                                      |                           |                        | 20                 | 21                             |
| HBC  | Haxtun loamy<br>sand, 3 to 5<br>percent slopes        | 8.55    | 6.7%                |                     | TVe         | 3                                | 43                        | 85                    | 16                              |                                      |                           | 34                     | 23                 | 24                             |
| нив  | Haxtun sandy<br>loam, 0 to 3<br>percent slopes        | 2.35    | 1.8%                |                     | De          |                                  |                           | 144                   |                                 | 1710                                 | 2070                      | 59                     | 22                 | 25                             |
|      |                                                       |         | Weighted            | Average             | 3.05        | 3.6                              | 2.9                       | 104.4                 | 1,1                             | 1172.1                               | 1418.8                    | 42.7                   | 'n 21.6            | m 23.3                         |

<sup>&</sup>quot;n: The aggregation method is "Weighted Average using all components" Soils data provided by USDA and NRCS.