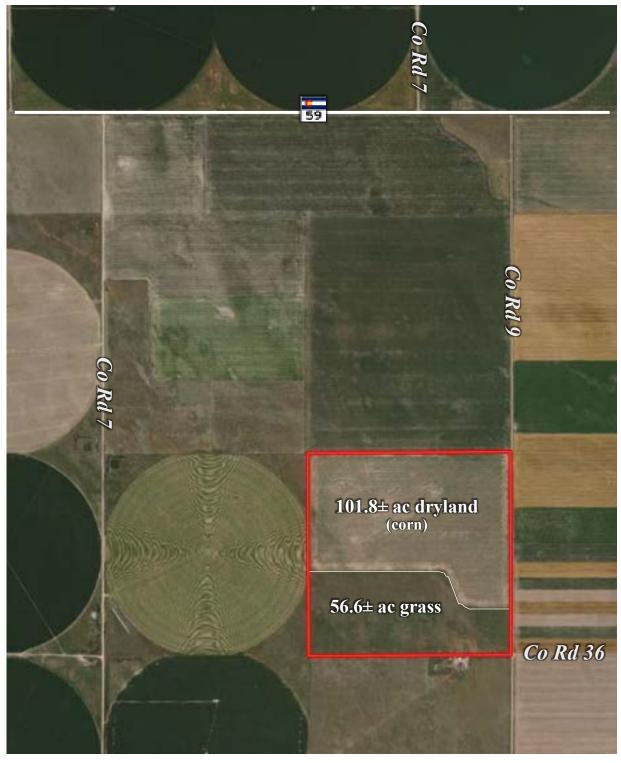

# PARCEL #3 PROPERTY INFORMATION

**LEGAL** SE1/4 Section 3, Township 8 North, Range 47 West of the 6th PM,

**DESCRIPTION:** Phillips County, CO.

See Pages 71-73 for legal description, title commitment, and title ex-

ceptions.

**ACREAGE:** 101.8± Acres Dryland

56.6± Acres Grass

1.6± Acres Roads/Waste

160.0± Total Acres

LAND TENURE: Soils consist of mostly Class III & IV.

See Soils Map on Page 13.

**TAXES:** 2021 real estate taxes payable in 2022 were: \$630.32

FSA bases: 83.91 ac corn w/ 145 bu PLC yield, 8.17 ac wheat w/ 42

**INFORMATION:** bu PLC yield, and 7.72 ac sunflower w/ 758# PLC yield.

**COMMENTS:** No well located on property; perimeter fencing around grass is in poor

condition.

**STARTING BID:** \$140,000