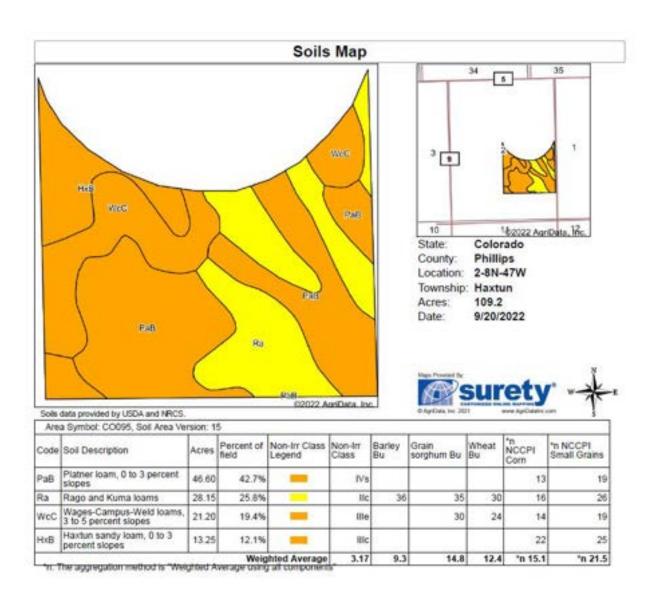

### **SOILS MAP IRRIGATED - Parcel #2**

22

15.8

25

19

"n 23.4

Weighted Average "n: The aggregation method is "Weighted Average using all components"

lle

lite

2.36

5.5

3.5

38.3

11

145

94.6

16

75

52.7

20

13.2

50

34.3

27.01 13.2%

25.38 12.4%

Haxtun sandy loam, 0 to 3

percent slopes Wages-Campus-Weld loams, 3 to 5

percent slopes

HxB

WcC

(C)

## **SOILS MAP DRYLAND - Parcel #2**