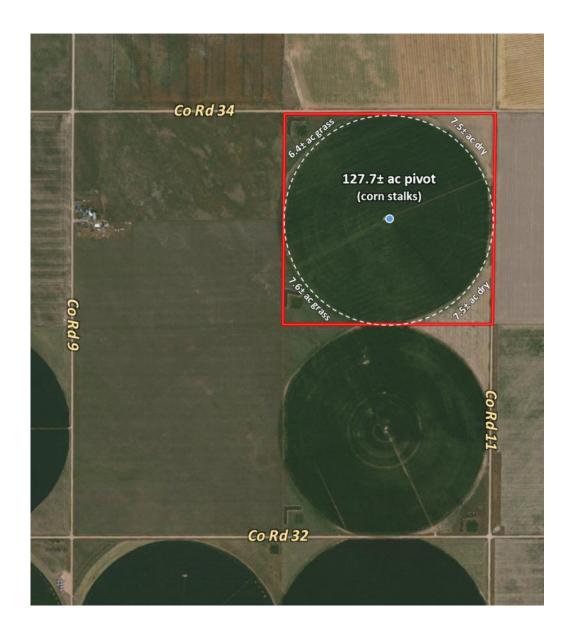

### PARCEL #1 - PLAT MAP

# PARCEL #1 PROPERTY INFORMATION

**LEGAL** NE1/4 Section 14, Township 8 North, Range 47 West of the 6th PM,

**DESCRIPTION:** Phillips County, CO.

See Pages 51-53 for legal description, title commitment, and title ex-

ceptions.

**ACREAGE:** 127.7± Acres Pivot Irrigated

15.0± Acres Dryland Corners

14.1± Acres Grass Corners w/ Trees

3.2± Acres Roads/Waste

160.0± Acres Total

**LAND TENURE:** Soils consist of mostly Class III & IV.