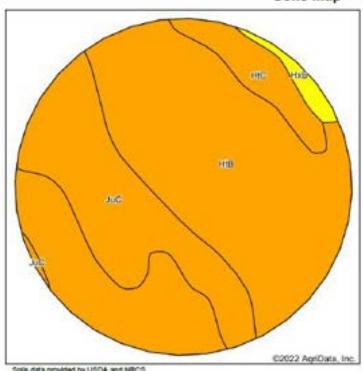

# **SOILS MAP - Parcel #1**

### Soils Map

State: Colorado County: **Phillips** Location: 14-8N-47W Township: Haxtun Acres: 127.7 9/20/2022

Date:

Solis data provided by USDA and NRCS.

| Area | Symbol: CO095                                         | Soil An | ea Version          | 1.15                |             |                                  |                           |                       |                                 |                                      |                           |                        |                    |                                |
|------|-------------------------------------------------------|---------|---------------------|---------------------|-------------|----------------------------------|---------------------------|-----------------------|---------------------------------|--------------------------------------|---------------------------|------------------------|--------------------|--------------------------------|
| Code | Soli Description                                      | Acres   | Percent<br>of field | Itt class<br>Legend | ir<br>Class | Alfalfa hay<br>irrigated<br>Tons | Barley<br>irrigated<br>Bu | Corn<br>imgated<br>Bu | Com<br>stage<br>impased<br>Tons | Dry pinto<br>beans<br>imgated<br>Lbs | Sunflowers<br>Imgated Lbs | Wheat<br>imgated<br>bu | "n<br>NCCPI<br>Com | 'n<br>NOOPI<br>Small<br>Grains |
| нтВ  | Haxtun loamy<br>sand, 0 to 3<br>percent slopes        | 85,18   | 66.7%               |                     | Itie        | . 5                              |                           | 144                   |                                 | 1710                                 | 2070                      | 59                     | 22                 | 24                             |
| JUC. | Juresburg<br>loarny sand, 3<br>to 5 percent<br>slopes | 31.62   | 24.5%               |                     | ms          |                                  |                           |                       |                                 |                                      |                           |                        | 20                 | 21                             |
| HBC  | Haxtun loamy<br>sand, 3 to 5<br>percent slopes        | 8.55    | 6.7%                |                     | TVe         | 3                                | 43                        | 85                    | 16                              |                                      |                           | 34                     | 23                 | 24                             |
| нив  | Haxtun sandy<br>loam, 0 to 3<br>percent slopes        | 2.35    | 1.8%                |                     | De          |                                  |                           | 144                   |                                 | 1710                                 | 2070                      | 59                     | 22                 | 25                             |
|      |                                                       |         | Weighted            | Average             | 3.05        | 3.6                              | 2.9                       | 104.4                 | 1,1                             | 1172.1                               | 1418.8                    | 42.7                   | 'n 21.6            | m 23.3                         |

<sup>&</sup>quot;n: The aggregation method is "Weighted Average using all components" Soils data provided by USDA and NRCS.