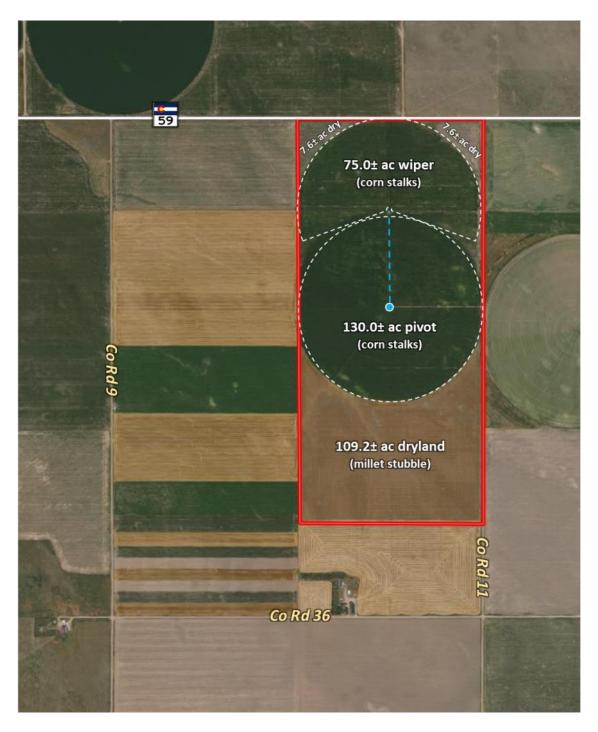

# PARCEL #1 PROPERTY INFORMATION

**LEGAL** NE1/4 Section 14, Township 8 North, Range 47 West of the 6th PM,

**DESCRIPTION:** Phillips County, CO.

See Pages 51-53 for legal description, title commitment, and title ex-

ceptions.

**ACREAGE:** 127.7± Acres Pivot Irrigated

15.0± Acres Dryland Corners

14.1± Acres Grass Corners w/ Trees

3.2± Acres Roads/Waste

160.0± Acres Total

**LAND TENURE:** Soils consist of mostly Class III & IV.

See Soils Map on Page 10.

**TAXES:** 2021 real estate taxes payable in 2022 were: \$4,486.20— including

\$1,885.00 for RRWCD and \$60.00 for Frenchman GWMD.

FSA bases: 101.53 ac corn w/ 145 bu PLC yield, 9.89 ac wheat w/ 42

**INFORMATION:** bu PLC yield, and 9.35 ac sunflower w/ 785# PLC yield.

**IRRIGATION** Irrigation Well Permit #19242-FP appropriated for 400 ac-ft, pumping **WATER &** 680± GPM. See Pages 14-20 for copy of the final well permit, well log.

**EQUIPMENT:** 680± GPM. See Pages 14-20 for copy of the final well permit, well log, recent well efficiency test, historical diversions graph, and flow meter

test. 1994 Zimmatic sprinkler (8-tower), nozzled for 650± GPM, New-

man 100 HP electric motor/pump.

**COMMENTS:** Tenant has right to bale/graze stalks. Possession early 2023. Irriga-

tion sprinkler is owned by tenant and is included with the bid price;

will be conveyed with the property via Bill of Sale, at closing.

**STARTING BID:** \$775,000