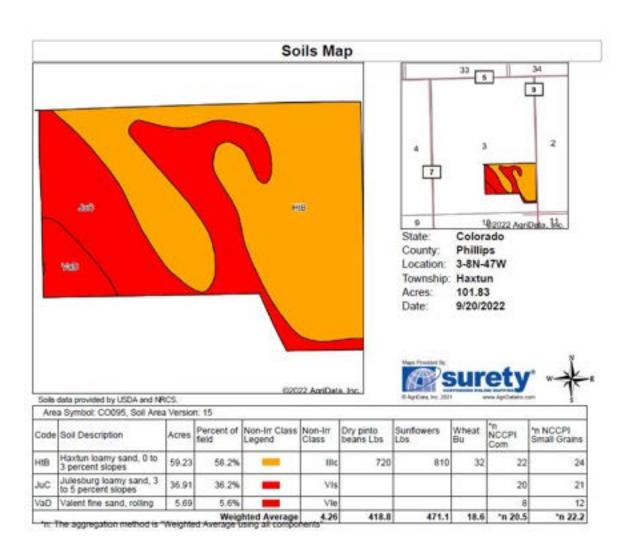

2.9                       | 104.4                 | 1,1                             | 1172.1                               | 1418.8                    | 42.7                   | 'n 21.6            | m 23.3                         |

<sup>&</sup>quot;n: The aggregation method is "Weighted Average using all components" Soils data provided by USDA and NRCS.

### **SOILS MAP IRRIGATED - Parcel #2**



22

15.8

25

19

"n 23.4

Weighted Average "n: The aggregation method is "Weighted Average using all components"

lle

lite

2.36

5.5

3.5

38.3

11

145

94.6

16

75

52.7

20

13.2

50

34.3

27.01 13.2%

25.38 12.4%

Haxtun sandy loam, 0 to 3

percent slopes Wages-Campus-Weld loams, 3 to 5

percent slopes

HxB

WcC

(C)

## **SOILS MAP DRYLAND - Parcel #2**



## **SOILS MAP - Parcel #3**



13

(C)

### PARCEL #1—WELL PERMIT #19242-FP

#### GROUND WATER COMMISSION STATE OF COLORADO

#### FINAL PERMIT NO. 19242FP

#### NORTHERN HIGH PLAINS DESIGNATED GROUND WATER BASIN

Priority date: November 22, 1974

Use: IRRIGATION

Name of Claimant: MARY I OLSON

Location of well: Center of the NE1/4 of Section 14, Township 8 N,

Range 47 W. of the 6th Principal Meridian

Maximum annual volume of the appropriation: 400 acre-feet

Maximum pumping rate: 1000 gallons per minute

Number of acres which may be irrigated: 160 acres

Description of acres irrigated: NE1/4 OF SEC 14, T8N, R47W

Totalizing Flow Meter: Meter required

Done this 29th day of Abril, 1992

Hal D. Simpson

Acting State Engineer,

State of Colorado

By:

Purushottam Dass, Saief Designated Basins Branch THIS FORM MUST BE