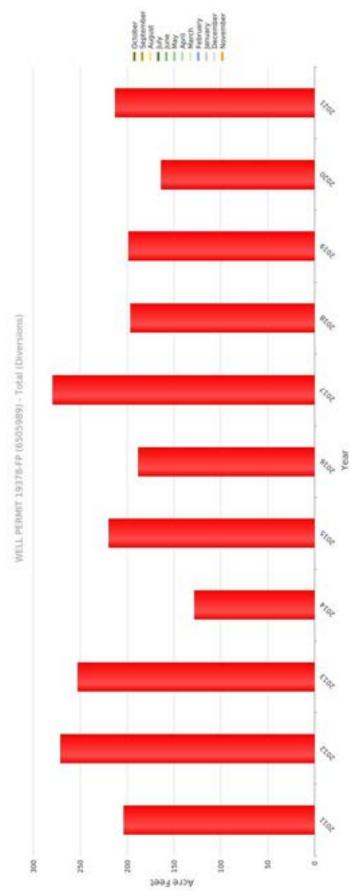

\$2,501.24 for RRWCD & \$90.00 for Frenchman GWMD.

**FSA** FSA bases: 217.76 ac corn w/ 145 bu PLC yield, 21.22 ac wheat w/ 42

**INFORMATION:** bu PLC yield, and 20.05 ac sunflower w/ 758# PLC yield.

**IRRIGATION** Irrigation Well Permit #19378-FP appropriated for 600 ac-ft, pumping

**WATER &** 650± GPM. See Pages See Pages 21-27 for copy of final well permit, well log, recent well efficiency test, historical diversions graph, and

flow meter test. Two-2017 T-L sprinklers (8-towers each), U.S. 100