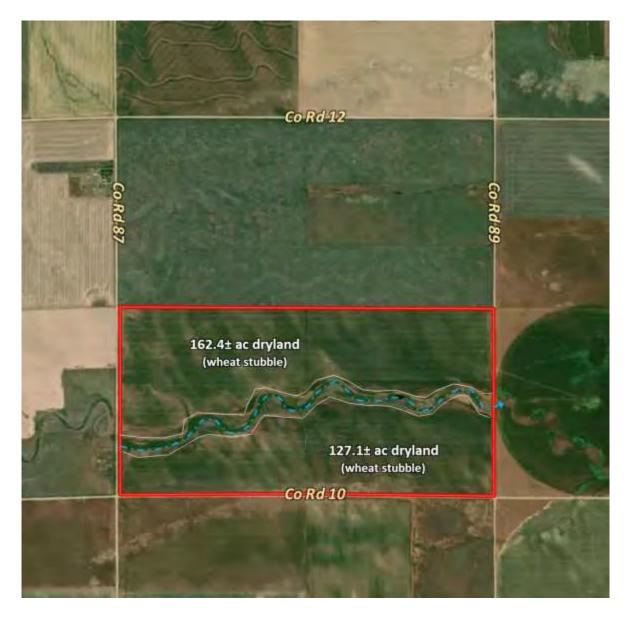

#### PARCEL #1 - PLAT MAP

## PARCEL #1 PROPERTY INFORMATION

LEGAL S1/2 Section 8, Township 6 North, Range 48 West of the 6th PM, Lo-

**DESCRIPTION:** gan County, CO.

See Pages 46-112 for legal description, title commitment, and title

exceptions.

**ACREAGE:** 289.5± Acres Dryland

30.5± Acres Grass/Roads

320.0± Total Acres

LAND TENURE: Soils consist of Class III w/ smaller areas of Class IV.

See Soils Map on Page 16.

**TAXES:** 2021 real estate taxes payable in 2022 are: \$1,048.74

FSA bases: 96.50 ac wheat w/35 bu PLC yield, and 40.09 ac corn

**INFORMATION:** w/95 bu PLC yield.

**COMMENTS:** Currently in wheat stubble.

**STARTING BID:** \$275,000