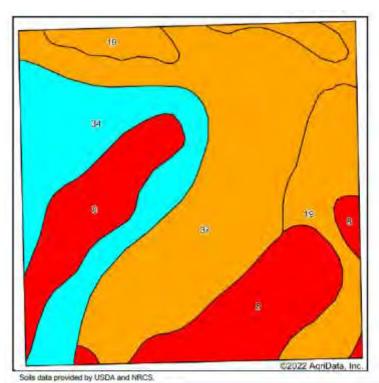

## PARCEL #1 PROPERTY INFORMATION

LEGAL S1/2 Section 8, Township 6 North, Range 48 West of the 6th PM, Lo-

**DESCRIPTION:** gan County, CO.

See Pages 46-112 for legal description, title commitment, and title

exceptions.

**ACREAGE:** 289.5± Acres Dryland

30.5± Acres Grass/Roads

320.0± Total Acres

LAND TENURE: Soils consist of Class III w/ smaller areas of Class IV.

See Soils Map on Page 16.

**TAXES:** 2021 real estate taxes payable in 2022 are: \$1,048.74

FSA bases: 96.50 ac wheat w/35 bu PLC yield, and 40.09 ac corn

**INFORMATION:** w/95 bu PLC yield.

**COMMENTS:** Currently in wheat stubble.

**STARTING BID:** \$275,000