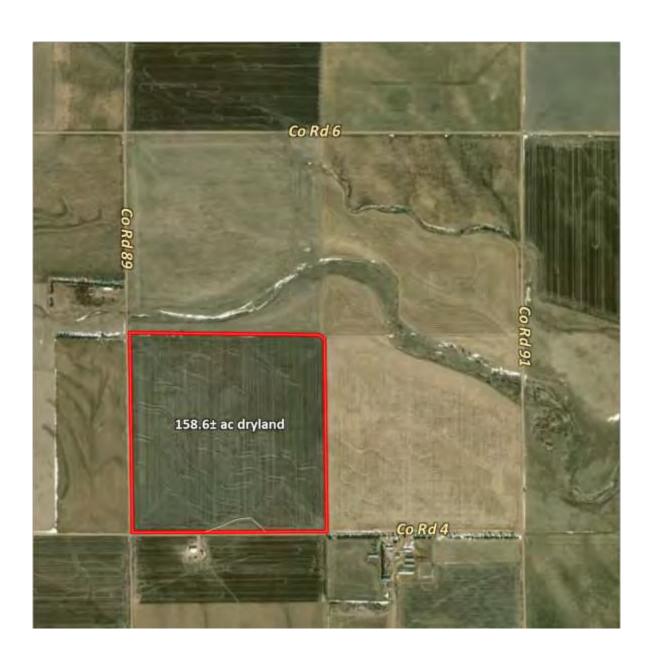

## PARCEL #4 PROPERTY INFORMATION

**LEGAL** SW1/4 Section 28, Township 6 North, Range 48 West of the 6th PM,

**DESCRIPTION:** Logan County, CO.

See Pages 167-178 for legal description, title commitment, and title

exceptions.

ACREAGE: 158.6± Acres Dryland

1.4± Acres Grass/Roads

160.0± Total Acres

LAND TENURE: Soils consist of primarily Class IV w/ smaller areas of Class III.

See Soils Map on Page 19.

**TAXES:** 2021 real estate taxes payable in 2022 are: \$564.08

FSA bases: 52.88 ac wheat w/ 35 bu PLC yield, and 21.97 ac corn w/

**INFORMATION:** 95 bu PLC yield.

**COMMENTS:** Planted to milo for 2022.

**STARTING BID**: \$150,000