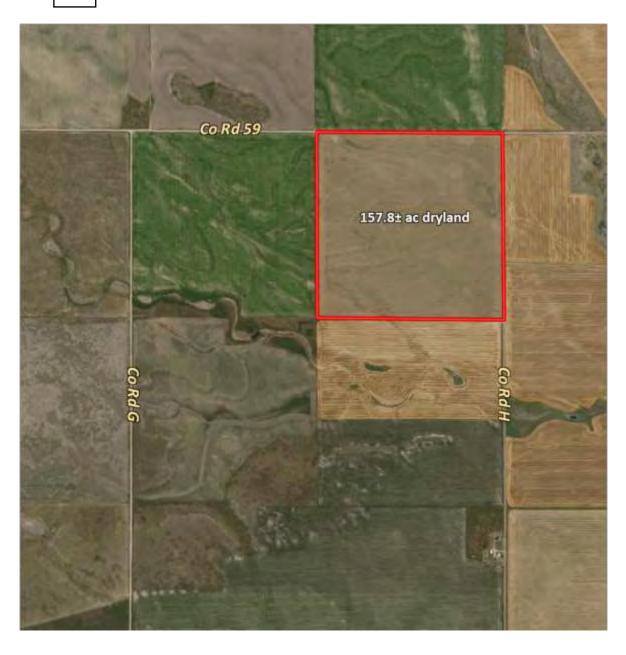

## PARCEL #5 PROPERTY INFORMATION

LEGAL NE1/4 of Section 11, Township 5 North, Range 48 West of the 6th PM,

**DESCRIPTION:** Yuma County, CO.

See Pages 179-187 for legal description, title commitment, and title

exceptions.

**ACREAGE:** 157.8± Acres Dryland

2.2± Acres

160.0± Total Acres

LAND TENURE: Soils consist of primarily of Class III w/ smaller areas of Class IV.

See Soils Map on Page 20.

**TAXES:** 2021 real estate taxes payable in 2022 are: \$471.30

FSA bases: 52.59 ac wheat w/ 35 bu PLC yield, and 21.85 ac corn w/

**INFORMATION:** 95 bu PLC yield.

**COMMENTS:** Planted to milo for 2022.

**STARTING BID:** \$155,000