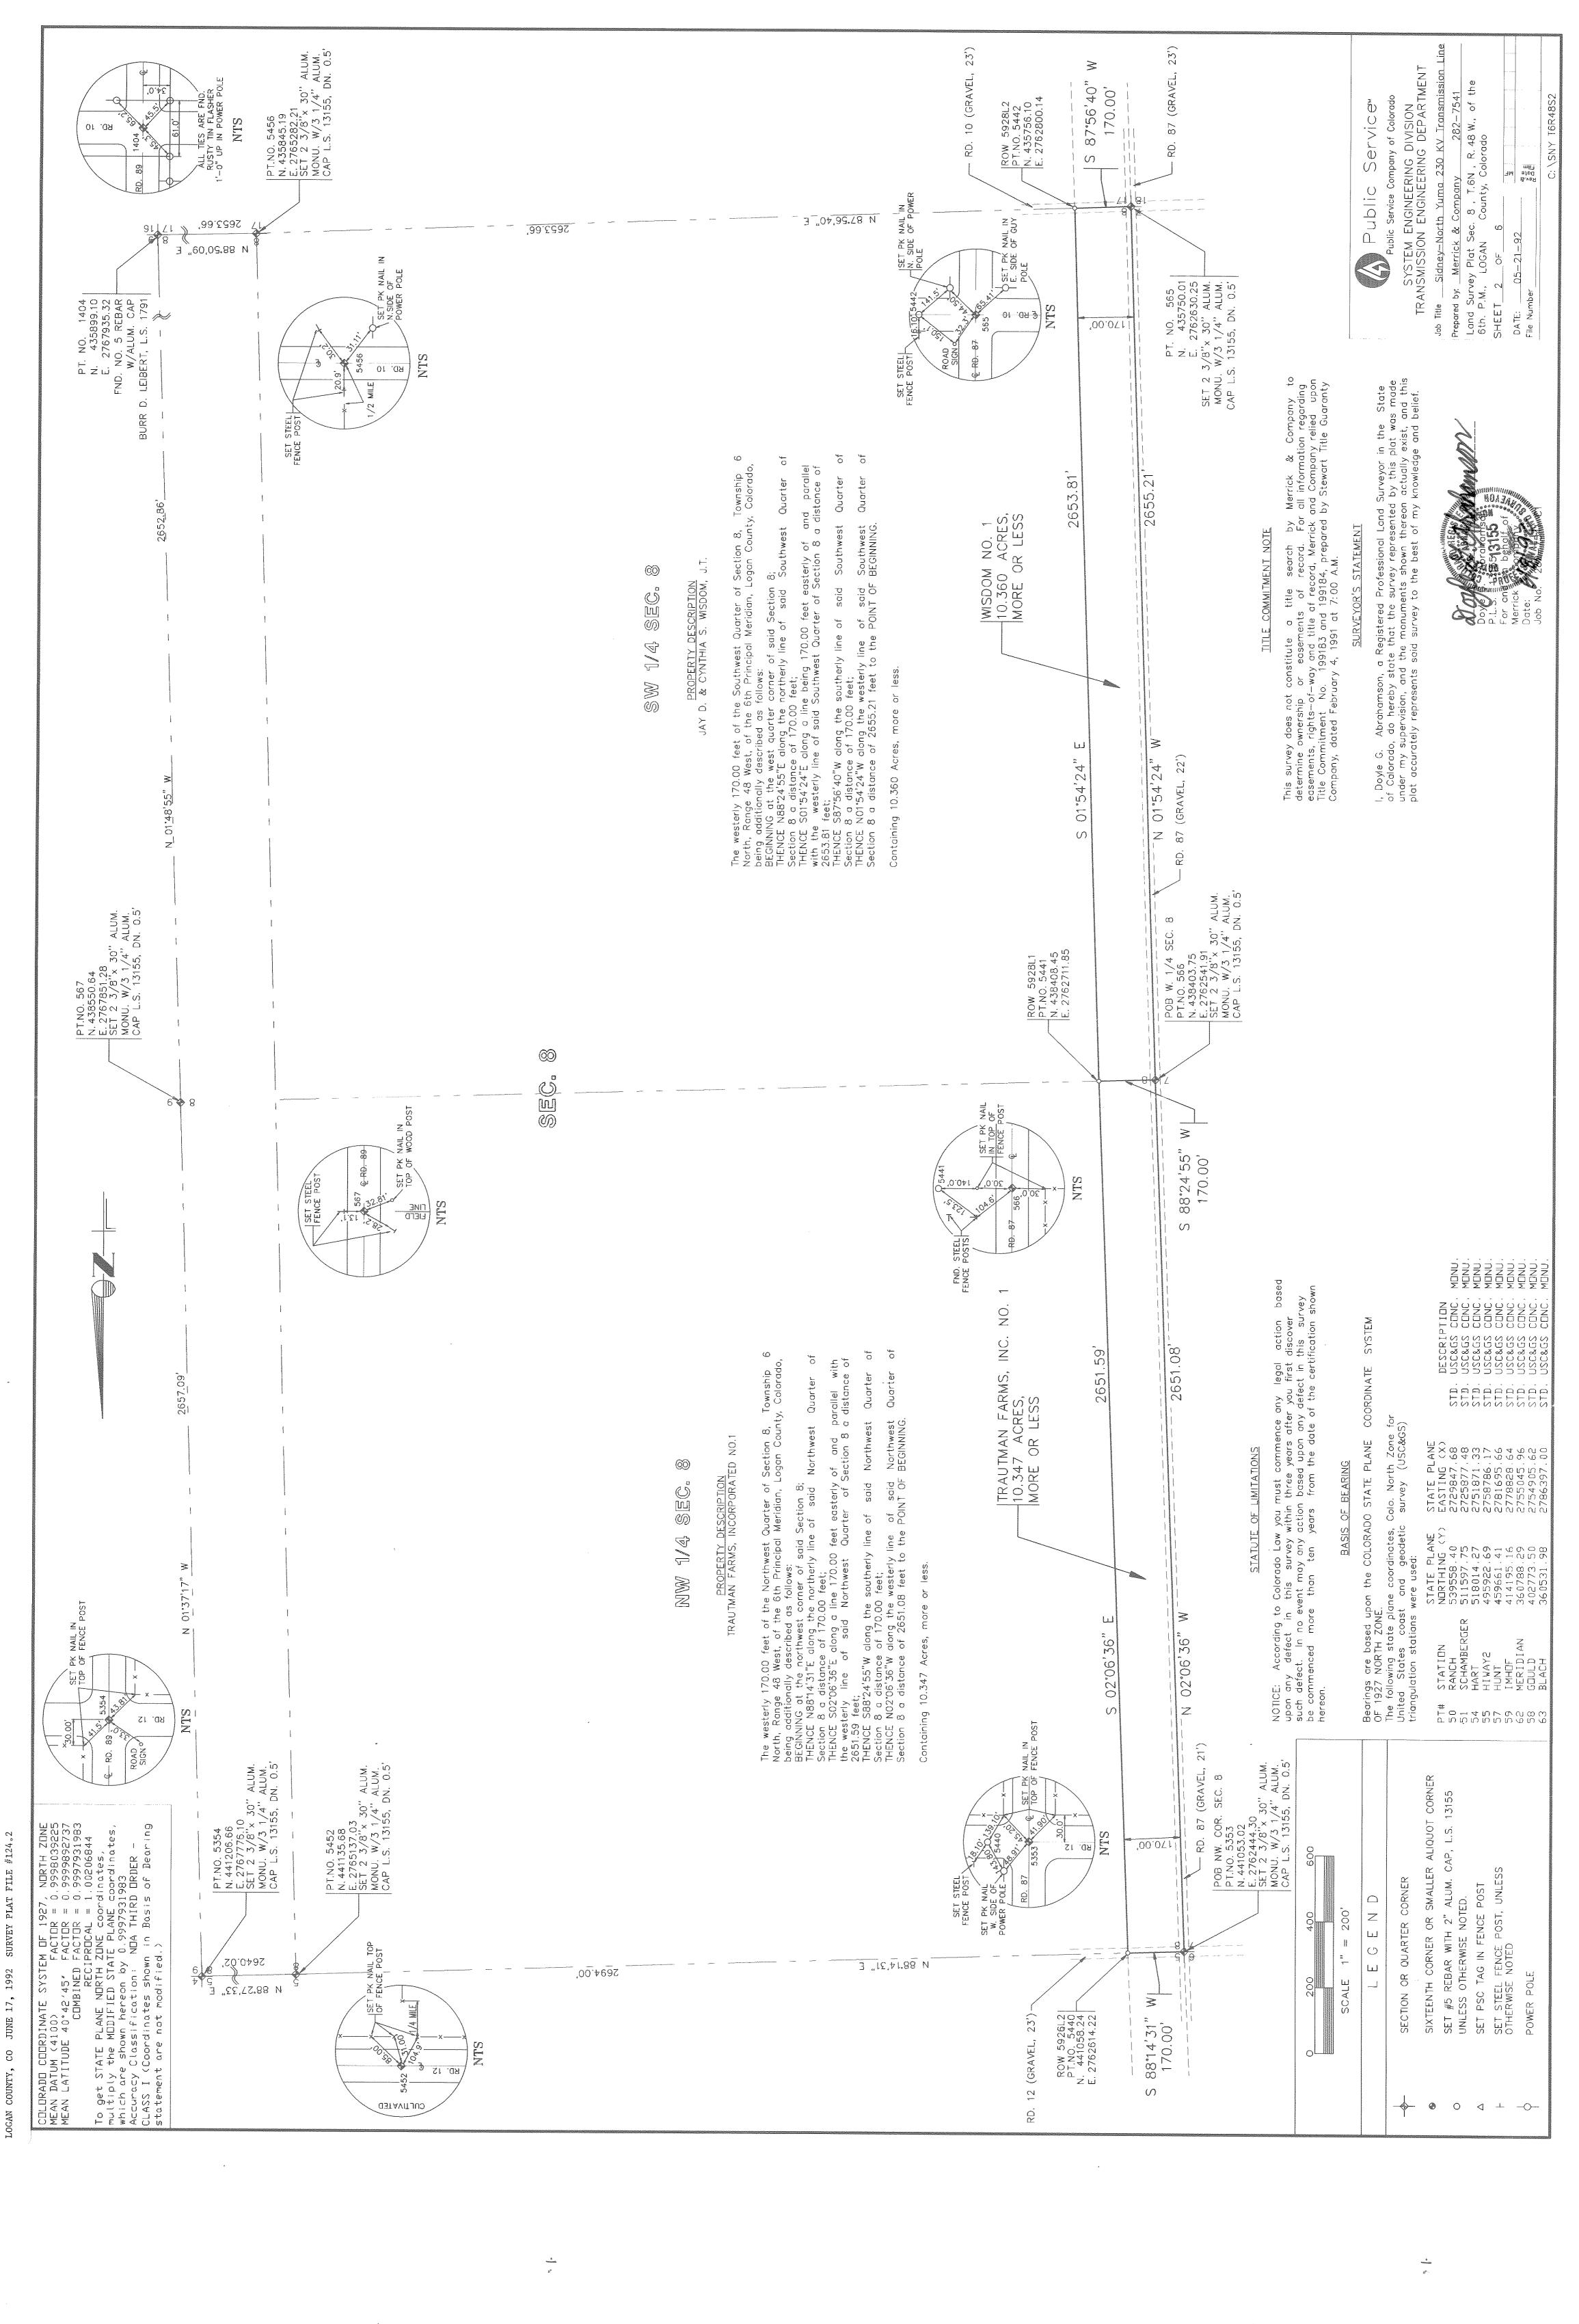

## PARCEL #1 PROPERTY INFORMATION

LEGAL S1/2 Section 8, Township 6 North, Range 48 West of the 6th PM, Lo-

**DESCRIPTION:** gan County, CO.

See Pages 46-112 for legal description, title commitment, and title

exceptions.

**ACREAGE:** 289.5± Acres Dryland

30.5± Acres Grass/Roads

320.0± Total Acres

LAND TENURE: Soils consist of Class III w/ smaller areas of Class IV.

See Soils Map on Page 16.

**TAXES:** 2021 real estate taxes payable in 2022 are: \$1,048.74