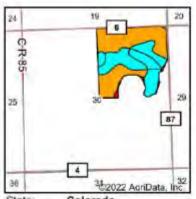

## PARCEL #1 PROPERTY INFORMATION

LEGAL S1/2 Section 8, Township 6 North, Range 48 West of the 6th PM, Lo-

**DESCRIPTION:** gan County, CO.

See Pages 46-112 for legal description, title commitment, and title

exceptions.

**ACREAGE:** 289.5± Acres Dryland

30.5± Acres Grass/Roads

320.0± Total Acres

LAND TENURE: Soils consist of Class III w/ smaller areas of Class IV.

See Soils Map on Page 16.

**TAXES:** 2021 real estate taxes payable in 2022 are: \$1,048.74

FSA bases: 96.50 ac wheat w/35 bu PLC yield, and 40.09 ac corn

**INFORMATION:** w/95 bu PLC yield.

**COMMENTS:** Currently in wheat stubble.

**STARTING BID:** \$275,000