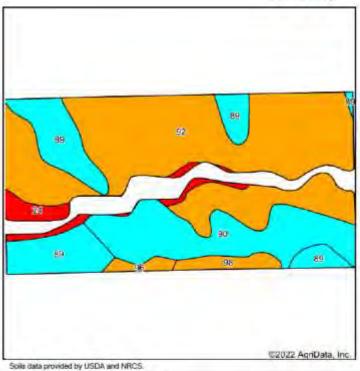

State: Colorado
County: Yuma
Location: 13-5N-48W
Township: Yuma
Acres: 156.3
Date: 10/5/2022

| Area : | Symbol: CO125, Soll Area Versio               | n. 22 |                     |                         |                  |                         |                |             |                 |                          |
|--------|-----------------------------------------------|-------|---------------------|-------------------------|------------------|-------------------------|----------------|-------------|-----------------|--------------------------|
| Code   | Soil Description                              | Acres | Percent of<br>field | Non-irr Class<br>Legend | Non-lir<br>Class | Dry pinto<br>beans Libs | Sunflowers Lbs | Wheat<br>Bu | *n NCCPI<br>Com | *n NCCPI Small<br>Grains |
| 37     | Rago loans, 0 to 3 percent slopes             | 60.76 | 38.9%               |                         | Illa             |                         |                |             | 26              | 29                       |
| 8      | Canyon-Dioxice complex, 1 to 9 percent slopes | 38.66 | 24.7%               |                         | Ms               |                         |                |             | 11              | 13                       |
| 34     | Platner sandy loam, 3 to 5 percent slopes     | 32.24 | 20.6%               |                         | IVe              |                         |                |             | -15             | 18                       |
| 19     | Haxtun sandy loam, 0 to 3 percent slopes      | 24,64 | 15.8%               |                         | Me               | 720                     | 810            | 32          | 22              | 25                       |
|        |                                               |       | W                   | reighted Average        | 3.95             | 113.5                   | 127.7          | 5           | 'n 18.6         | 'n 22.1                  |