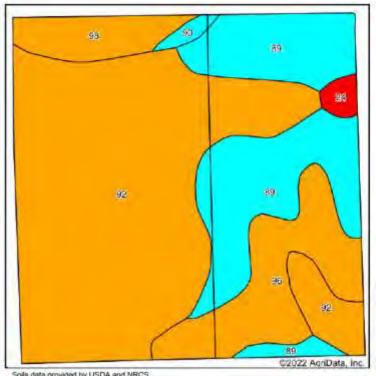

exceptions.

**ACREAGE:** 289.5± Acres Dryland

30.5± Acres Grass/Roads

320.0± Total Acres

LAND TENURE: Soils consist of Class III w/ smaller areas of Class IV.

See Soils Map on Page 16.

**TAXES:** 2021 real estate taxes payable in 2022 are: \$1,048.74

Soils data provided by USDA and NRCS.

Area Sumbol: COB75, Soil Area Version: 1

| Code | Soil Description                                     | Acres  | Contraction of the Contraction | Non-irr Class<br>Legend | Non-in<br>Class | Wheat Bu | *n NCCPI Com | 'n NCCPI Small<br>Grains |
|------|------------------------------------------------------|--------|--------------------------------|-------------------------|-----------------|----------|--------------|--------------------------|
| 92   | Rago loam, 0 to 3 percent slopes                     | 157.12 | 54.3%                          |                         | ills            |          | 26           | 29                       |
| 90   | Platner loam, 3 to 5 percent slopes                  | 55.56  | 19.2%                          |                         | I/e             |          | 16           | .21                      |
| 69   | Platner loam, 0 to 3 percent slopes                  | 53.13  | 16.4%                          |                         | i/s             |          | 13           | 19                       |
| 24   | Dix-Altvan complex, 10 to 30 percent slopes          | 12.73  | 4.4%                           |                         | Vłs             |          | 6            | - 11                     |
| 98   | Rosebud-Escabosa-liff complex, D to 3 percent slopes | 7.08   | 2.4%                           |                         | )fic            | 24       | 16           | 20                       |
| 96   | Rosebud-Escabiosa loams, 3 to 5 percent elopes       | 3.86   | 1.3%                           |                         | Itic            | 20       | 15           | 18                       |
|      |                                                      |        |                                | Weighted Average        | 3.51            | 0.9      | *n.20.4      | 'n 24.5                  |