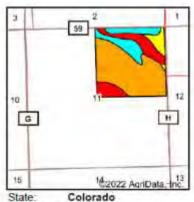

#### PARCEL #5 - PLAT MAP

## PARCEL #5 PROPERTY INFORMATION

LEGAL NE1/4 of Section 11, Township 5 North, Range 48 West of the 6th PM,

**DESCRIPTION:** Yuma County, CO.

See Pages 179-187 for legal description, title commitment, and title

exceptions.

**ACREAGE:** 157.8± Acres Dryland

2.2± Acres

160.0± Total Acres

LAND TENURE: Soils consist of primarily of Class III w/ smaller areas of Class IV.

See Soils Map on Page 20.

**TAXES:** 2021 real estate taxes payable in 2022 are: \$471.30

FSA bases: 52.59 ac wheat w/ 35 bu PLC yield, and 21.85 ac corn w/

**INFORMATION:** 95 bu PLC yield.

**COMMENTS:** Planted to milo for 2022.

**STARTING BID:** \$155,000