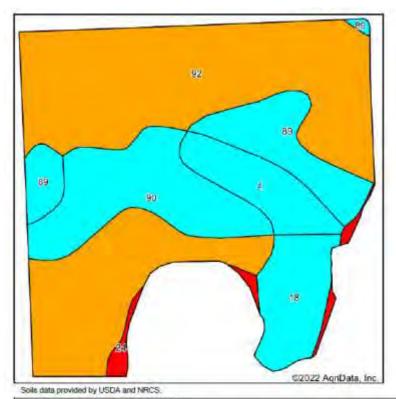

exceptions.

**ACREAGE:** 289.5± Acres Dryland

30.5± Acres Grass/Roads

320.0± Total Acres

LAND TENURE: Soils consist of Class III w/ smaller areas of Class IV.

See Soils Map on Page 16.

**TAXES:** 2021 real estate taxes payable in 2022 are: \$1,048.74