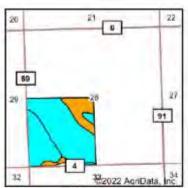

#### PARCEL #1 - PLAT MAP

## PARCEL #1 PROPERTY INFORMATION

LEGAL S1/2 Section 8, Township 6 North, Range 48 West of the 6th PM, Lo-

**DESCRIPTION:** gan County, CO.

See Pages 46-112 for legal description, title commitment, and title

exceptions.

**ACREAGE:** 289.5± Acres Dryland

30.5± Acres Grass/Roads

320.0± Total Acres

LAND TENURE: Soils consist of Class III w/ smaller areas of Class IV.

See Soils Map on Page 16.

**TAXES:** 2021 real estate taxes payable in 2022 are: \$1,048.74

FSA bases: 96.50 ac wheat w/35 bu PLC yield, and 40.09 ac corn

**INFORMATION:** w/95 bu PLC yield.

**COMMENTS:** Currently in wheat stubble.

**STARTING BID:** \$275,000