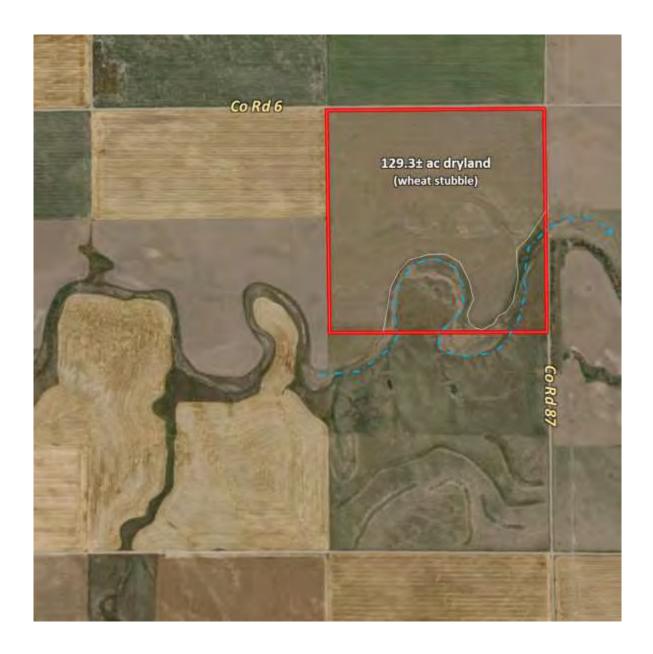

## PARCEL #3 PROPERTY INFORMATION

LEGAL NE1/4 Section 30, Township 6 North, Range 48 West of the 6th PM,

**DESCRIPTION:** Logan County, CO.

See Pages 134-166 for legal description, title commitment, and title

exceptions.

**ACREAGE:** 129.3± Acres Dryland

29.7± Acres Grass/Roads

159.0± Total Acres

**LAND TENURE:** Soils consist of primarily Class II w/ smaller areas of Class IV.

See Soils Map on Page 18.

**TAXES:** 2021 real estate taxes payable in 2022 are: \$457.18

FSA bases: 43.10 ac wheat w/ 35 bu PLC yield, and 17.90 ac corn

**INFORMATION:** w/95 bu PLC yield.

**COMMENTS:** Currently in wheat stubble.

**STARTING BID:** \$125,000