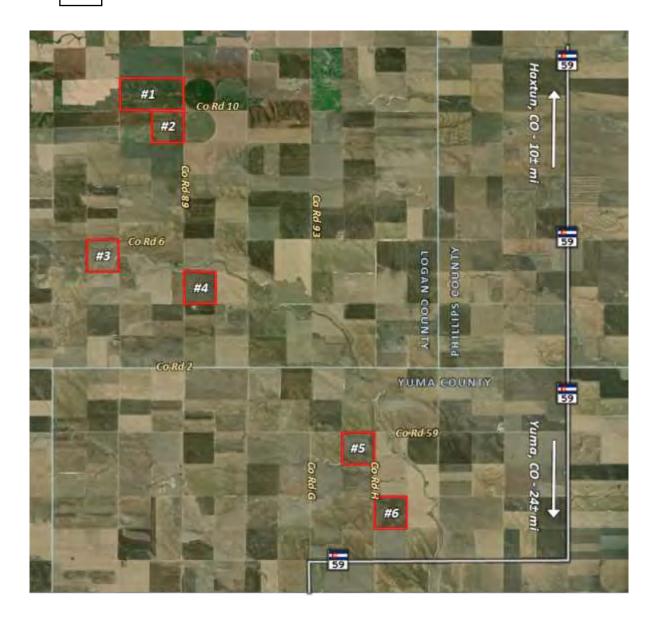

being sold AS IS-WHERE IS, without warranty, representation or recourse to Seller. Reck Agri Realty & Auction and all other agents of Broker are or will be acting as a Transaction Broker. Reck Agri Realty & Auction does not offer broker participation for the "ABE ELLIFF, LLC DRYLAND AUCTION". Reck Agri Realty & Auction reserves the right to require bank references upon request and reserves the right to refuse bids from any bidder. Bidding increments are at the discretion of the Broker.

**COPYRIGHT NOTICE**: Photographs, videos, and Color & Detail Brochures are property of Reck Agri Realty & Auction and cannot be reproduced without permission. Auction photographs may be used by Reck Agri Realty & Auction in publications, marketing materials, and on its website.

# 

#### **LOCATION MAP**





#### PARCEL #1 - PLAT MAP



## PARCEL #1 PROPERTY INFORMATION

LEGAL S1/2 Section 8, Township 6 North, Range 48 West of the 6th PM, Lo-

**DESCRIPTION:** gan County, CO.

See Pages 46-112 for legal description, title commitment, and title

exceptions.

**ACREAGE:** 289.5± Acres Dryland

30.5± Acres Grass/Roads

320.0± Total Acres

LAND TENURE: Soils consist of Class III w/ smaller areas of Class IV.

See Soils Map on Page 16.

**TAXES:** 2021 real estate taxes payable in 2022 are: \$1,048.74

FSA bases: 96.50 ac wheat w/35 bu PLC yield, and 40.09 ac corn

**INFORMATION:** w/95 bu PLC yield.

**COMMENTS:** Currently in wheat stubble.

**STARTING BID:** \$275,000



#### PARCEL #2 - PLAT MAP



## PARCEL #2 PROPERTY INFORMATION

LEGAL NE1/4 Section 17, Township 6 North, Range 48 West of