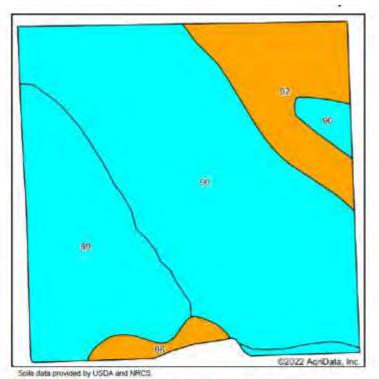

exceptions.

**ACREAGE:** 90.2± Acres Dryland

68.8± Acres Grass/Roads

159.0± Total Acres

**LAND TENURE:** Soils consist of primarily Class III.

See Soils Map on Page 17.

**TAXES:** 2021 real estate taxes payable in 2022 are: \$363.62