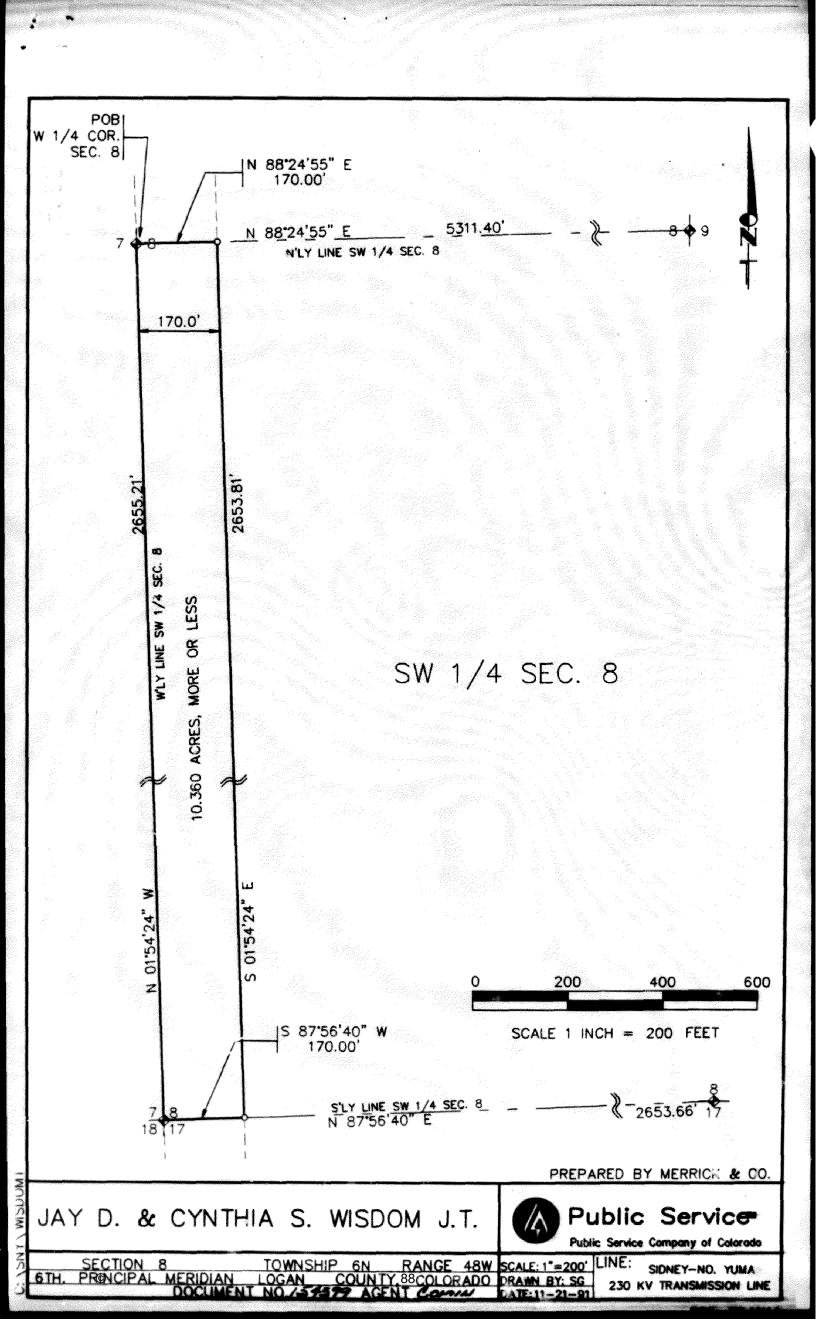

## PARCEL #1 PROPERTY INFORMATION

LEGAL S1/2 Section 8, Township 6 North, Range 48 West of the 6th PM, Lo-

**DESCRIPTION:** gan County, CO.

See Pages 46-112 for legal description, title commitment, and title

exceptions.

**ACREAGE:** 289.5± Acres Dryland

30.5± Acres Grass/Roads

320.0± Total Acres

LAND TENURE: Soils consist of Class III w/ smaller areas of Class IV.

See Soils Map on Page 16.

**TAXES:** 2021 real estate taxes payable in 2022 are: \$1,048.74

FSA bases: 96.50 ac wheat w/35 bu PLC yield, and 40.09 ac corn

**INFORMATION:** w/95 bu PLC yield.

**COMMENTS:** Currently in wheat stubble.

**STARTING BID:** \$275,000