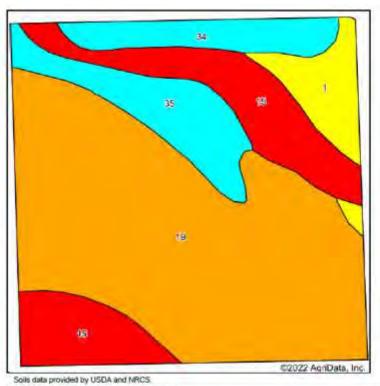

Soils data provided by USDA and NRCS.

Area Sumbol: COB75, Soil Area Version: 1

| Code | Soil Description                                     | Acres  | Contraction of the Contraction | Non-irr Class<br>Legend | Non-in<br>Class | Wheat Bu | *n NCCPI Com | 'n NCCPI Small<br>Grains |
|------|------------------------------------------------------|--------|--------------------------------|-------------------------|-----------------|----------|--------------|--------------------------|
| 92   | Rago loam, 0 to 3 percent slopes                     | 157.12 | 54.3%                          |                         | ills            |          | 26           | 29                       |
| 90   | Platner loam, 3 to 5 percent slopes                  | 55.56  | 19.2%                          |                         | I/e             |          | 16           | .21                      |
| 69   | Platner loam, 0 to 3 percent slopes                  | 53.13  | 16.4%                          |                         | i/s             |          | 13           | 19                       |
| 24   | Dix-Altvan complex, 10 to 30 percent slopes          | 12.73  | 4.4%                           |                         | Vłs             |          | 6            | - 11                     |
| 98   | Rosebud-Escabosa-liff complex, D to 3 percent slopes | 7.08   | 2.4%                           |                         | )fic            | 24       | 16           | 20                       |
| 96   | Rosebud-Escabiosa loams, 3 to 5 percent elopes       | 3.86   | 1.3%                           |                         | Itic            | 20       | 15           | 18                       |
|      |                                                      |        |                                | Weighted Average        | 3.51            | 0.9      | *n.20.4      | 'n 24.5                  |