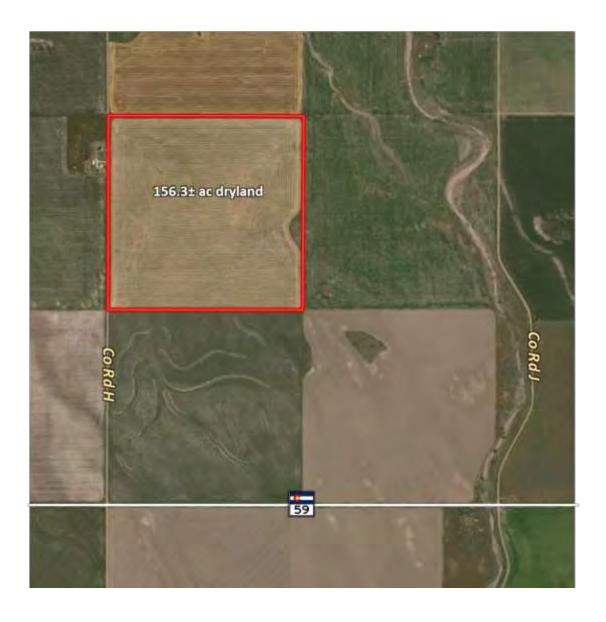

## PARCEL #6 PROPERTY INFORMATION

LEGAL DESCRIPTION:

NW1/4 of Section 13, Township 5 North, Range 48 West of the 6th

PM, Yuma County, CO.

See Pages 188-199 for legal description, title commitment, and title

exceptions.

**ACREAGE:** 156.3± Acres Dryland

3.7± Acres Grass/Roads

160.0± Total Acres

LAND TENURE: Soils consist of Class III w/ smaller areas of Class IV & VI.

See Soils Map on Page 21.

**TAXES:** 2021 real estate taxes payable in 2022 are: \$471.30

FSA INFOR- FSA bases: 52.10 ac wheat w/ 35 bu PLC yield, and 21.64 ac corn

**MATION:** w/95 bu PLC yield.

**COMMENTS:** Planted to milo for 2022.

**STARTING BID**: \$160,000

State: Colorado
County: Logan
Location: 8-6N-48W
Township: Fleming
Acres: 289.48
Date: 10/5/2022