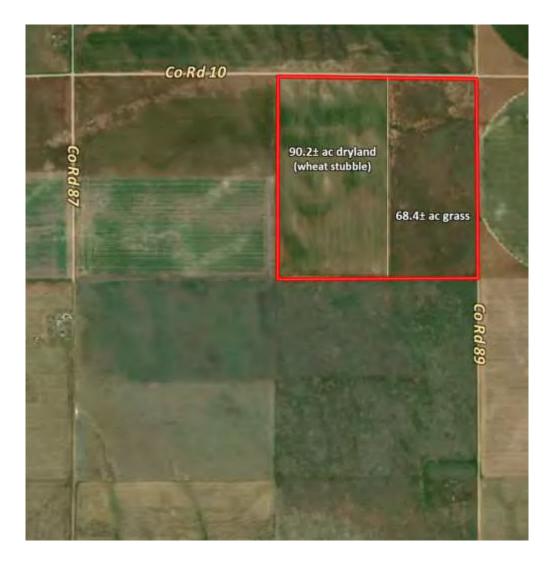

#### PARCEL #2 - PLAT MAP

## PARCEL #2 PROPERTY INFORMATION

LEGAL NE1/4 Section 17, Township 6 North, Range 48 West of the 6th PM,

**DESCRIPTION:** Logan County, CO,

See Pages 113-133 for legal description, title commitment, and title

exceptions.

**ACREAGE:** 90.2± Acres Dryland

68.8± Acres Grass/Roads

159.0± Total Acres

**LAND TENURE:** Soils consist of primarily Class III.

See Soils Map on Page 17.

**TAXES:** 2021 real estate taxes payable in 2022 are: \$363.62

FSA bases: 30.08 ac wheat w/ 35 bu PLC yield, and 12.50 ac corn

**INFORMATION:** w/95 bu PLC yield.

**COMMENTS:** Currently in wheat stubble.

**STARTING BID**: \$150,000