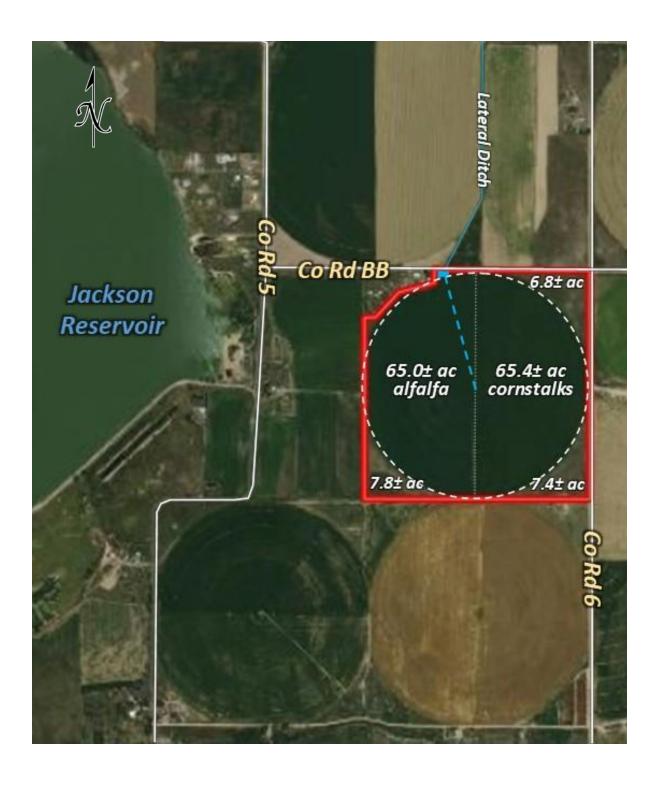

#### Acreage:

130.4± Ac Pivot Irrigated 22.0± Ac Corners (dry) 1.1± Ac Rds/Ditches

153.5± TOTAL

#### **Irrigation Water & Equipment:**

Water rights include 70 district acres in Riverside Irrigation District. There are also 61 "expanded acres" which are allowed to be irrigated with direct flow (free) water; these expanded acres are not transferrable.

#### **Comments:**

65± acres alfalfa; planted in May 2019. The eastern portion was in corn in 2022. Old sprinkler in the southwest corner of the property will be conveyed to the Buyer(s).