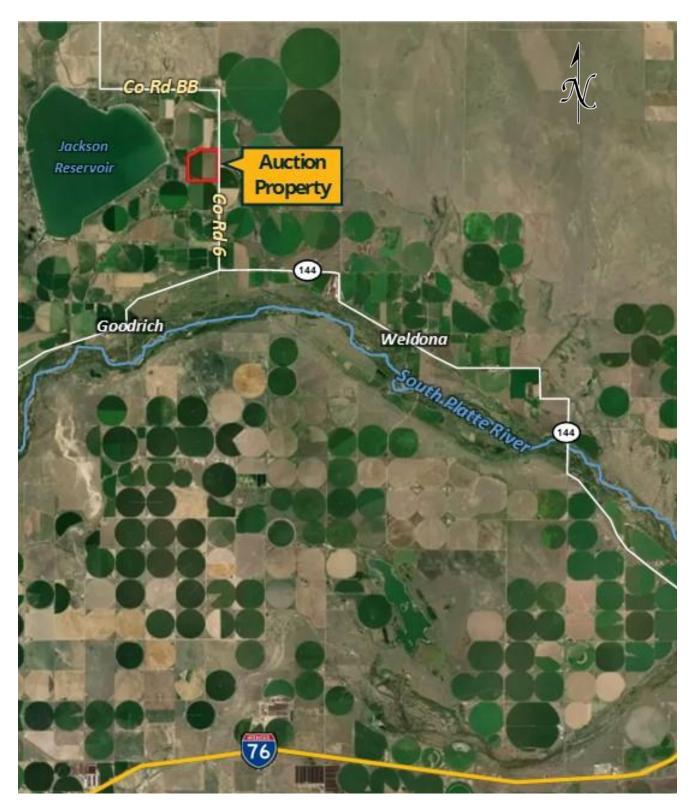

IS-WHERE IS, without warranty, representation or recourse to Seller. Reck Agri Realty & Auction and all other agents of Broker are or will be acting as a Transaction Broker. Reck Agri Realty & Auction does not offer broker participation for the RIVER-SIDE IRRIGATED QUARTER LAND AUCTION. Reck Agri Realty & Auction reserves the right to require bank references upon request and reserves the right to refuse bids from any bidder. Bidding increments are at the discretion of the Broker.

**COPYRIGHT NOTICE**: Photographs, videos, Color Brochure & Due Diligence Packets are property of Reck Agri Realty & Auction and cannot be reproduced without permission. Auction photographs may be used by Reck Agri Realty & Auction in publications, marketing materials, and on its website.

# **Location Map**









©

## **Parcel Information**

#### **Legal Description:**

NE1/4 of Section 24 except a tract, Township 5 North, Range 60 West of the 6th PM, Morgan County, CO.

See Pages 30-142 for legal description, title commitment, and title exceptions.

#### Acreage:

130.4± Ac Pivot Irrigated 22.0± Ac Corners (dry) 1.1± Ac Rds/Ditches

153.5± TOTAL

#### Soils:

Soils consists primarily of Class III (irrigated). See Soils Map on Page 6.

#### **Irrigation Water & Equipment:**

Water rights include 70 district acres in Riverside Irrigation District. There are also 61 "expanded acres" which are allowed to be irrigated with direct flow (free) water; these expanded acres are not transferrable.

Zimmatic sprinkler with new drops in 2021. Nozzled at 675± GPM. New Trelleborg 12.4-38 radial tires in 2