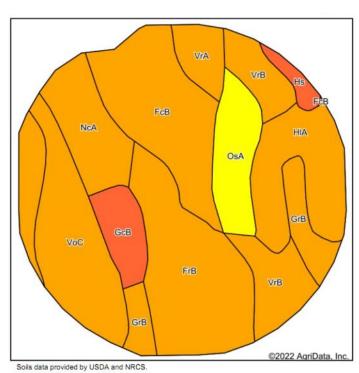

# **Soils Map**

State: Colorado
County: Morgan
Location: 24-5N-60W
Township: Weldona
Acres: 130.5
Date: 11/8/2022

**©** 

| Area S | Symbol: CO087, Soil Area Version: 23             |       |                  |                  |           |                    |              |                          |
|--------|--------------------------------------------------|-------|------------------|------------------|-----------|--------------------|--------------|--------------------------|
| Code   | Soil Description                                 | Acres | Percent of field | Irr class Legend | Irr Class | Wheat Irrigated Bu | *n NCCPI Com | *n NCCPI Small<br>Grains |
| FrB    | Fort Collins sandy loam, 0 to 3 percent slopes   | 23.50 | 18.0%            |                  | Ille      |                    | 9            | 16                       |
| FcB    | Fort Collins loam, 0 to 3 percent slopes         | 20.24 | 15.5%            |                  | Ille      |                    | 12           | 18                       |
| VoC    | Vona sandy loam, 3 to 5 percent slopes           | 17.61 | 13.5%            |                  | Ille      |                    | 4            | 15                       |
| NcA    | Nunn clay loam, 0 to 1 percent slopes            | 14.72 | 11.3%            |                  | Ille      |                    | 9            | 18                       |
| HIA    | Heldt clay, 0 to 1 percent slopes                | 14.51 | 11.1%            |                  | IIIs      | 55                 | 3            | 12                       |
| VrB    | Vona sandy loam, terrace, 1 to 3 percent slopes  | 12.16 | 9.3%             |                  | Ille      |                    | 7            | 10                       |
| OsA    | Olney sandy loam, terrace, 0 to 1 percent slopes | 9.02  | 6.9%             |                  | lle       |                    | 8            | 16                       |
| GrB    | Gilcrest sandy loam, 1 to 3 percent slopes       | 7.04  | 5.4%             |                  | Ille      | 55                 | 5            | 9                        |
| GcB    | Gilcrest loamy sand, 1 to 3 percent slopes       | 5.59  | 4.3%             |                  | IVe       | 35                 | 4            |                          |
| VrA    | Vona sandy loam, terrace, 0 to 1 percent slopes  | 4.35  | 3.3%             |                  | Ille      |                    | 7            | 13                       |
| Hs     | Heldt clay, saline                               | 1.76  | 1.3%             |                  | IVw       |                    |              | 13                       |
|        |                                                  |       | w                | eighted Average  | 2.99      | 10.6               | *n 7.2       | *n 14.9                  |

<sup>\*</sup>n: The aggregation method is "Weighted Average using all components"