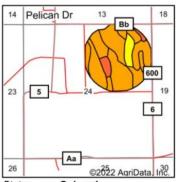

# **Location Map**

©

#### **Legal Description:**

NE1/4 of Section 24 except a tract, Township 5 North, Range 60 West of the 6th PM, Morgan County, CO.

See Pages 30-142 for legal description, title commitment, and title exceptions.

#### Acreage:

130.4± Ac Pivot Irrigated 22.0± Ac Corners (dry) 1.1± Ac Rds/Ditches

153.5± TOTAL

#### **Starting Bid:**

\$620,000