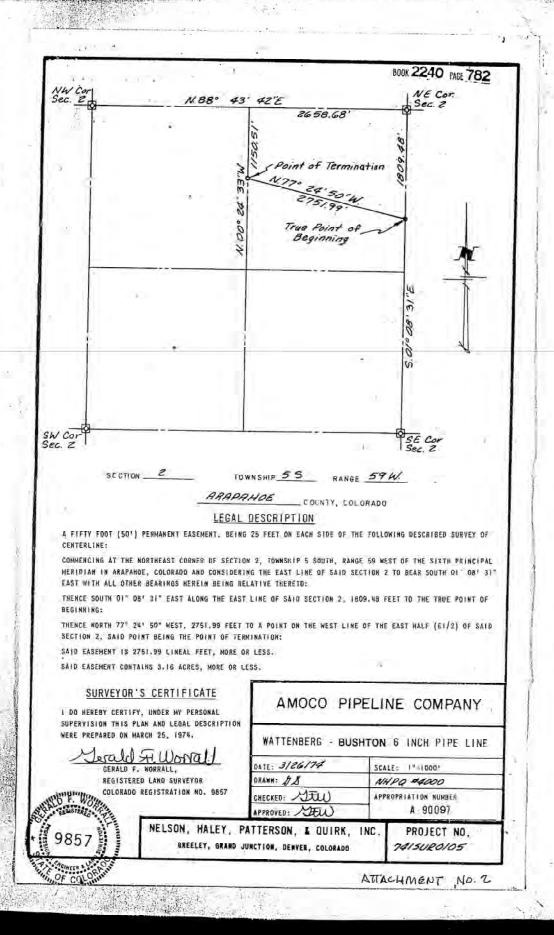

#### **Legal Description:**

The east 408.1± acres of Section 7, Township 5 South, Range 58 West of the 6th PM, Arapahoe County, CO as shown on the aerial map on Page 8.

See Pages 76-103 for legal description, title commitment, and title exceptions.

\*If Parcel #2A sells separately from Parcel #2B, a survey of the portion of #2B in Section 7 will be provided by Seller. The final legal description for #2A will exclude the surveyed portion of Parcel #2B. Final legal description to be approved by title company.

#### **Acreage:**

**408.1± TOTAL AC PASTURE** 

#### **Taxes:**

2022 due in 2023 to be prorated to day of closing. Estimated taxes \$594.

#### **FSA Information:**

FSA bases: 91.5 ac wheat w/29 bu PLC yield, 12.9 ac corn w/31 bu PLC yield, 5.7 ac barley w/30 bu yield.

#### **Livestock Water & Equipment:**

One stock well with solar pump. Well Permit #7449. See Pages 30-31 for copy of well permit.