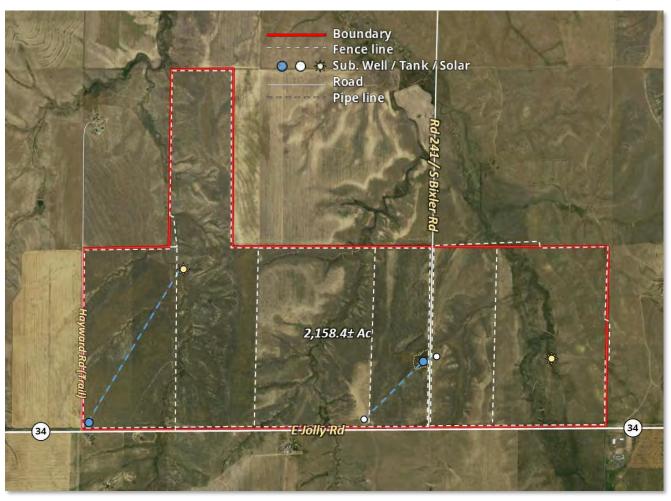

#### **Legal Description:**

See Parcels #2A, #2B & #2C.

#### Acreage:

2,158.4± TOTAL AC PASTURE

#### Taxes:

2022 due in 2023 to be prorated to day of closing. Estimated taxes \$3,307.

#### **FSA Information:**

FSA bases: 809.6 ac wheat, 133.1 ac corn, 38.1 ac barley.

#### **Livestock Water & Equipment:**

See Parcels #2A, #2B & #2C.

#### **Comments:**

See Parcels #2A, #2B & #2C.