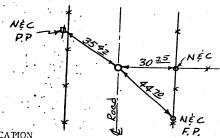

#### **Legal Description:**

NE1/4 Section 18, Township 5 South, Range 58 West of the 6th PM, Arapahoe County, CO See Pages 60-75 for legal description, title commitment, and title exceptions.

#### **Acreage:**

154.0± TOTAL AC PASTURE

#### Taxes:

2022 due in 2023 to be prorated to day of closing. Estimated taxes \$206.

#### **Livestock Water & Equipment:**

One stock well with electric submersible pump. Well Permit #2578. See Page 28-29 for copy of well permit.