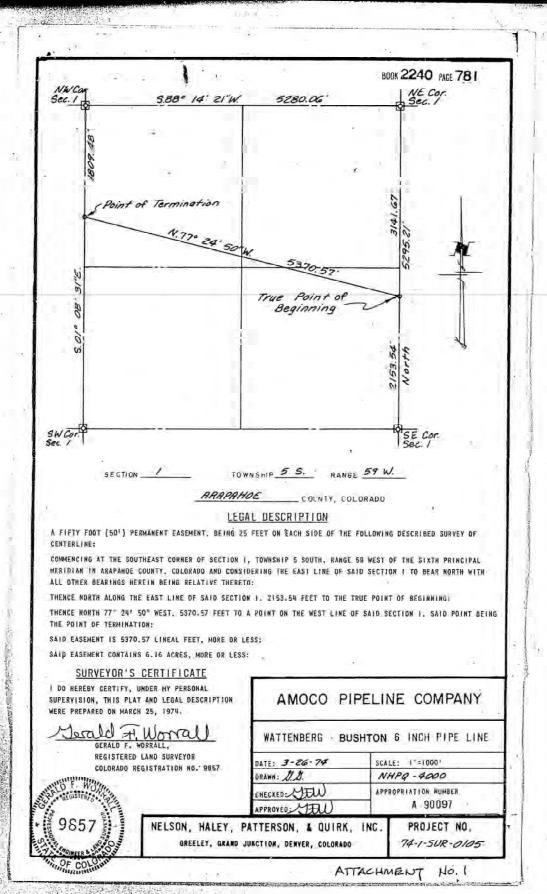

#### **Legal Description:**

NE1/4 Section 18, Township 5 South, Range 58 West of the 6th PM, Arapahoe County, CO See Pages 60-75 for legal description, title commitment, and title exceptions.

#### **Acreage:**

154.0± TOTAL AC PASTURE

#### Taxes:

2022 due in 2023 to be prorated to day of closing. Estimated taxes \$206.

#### **Livestock Water & Equipment:**

One stock well with electric submersible pump. Well Permit #2578. See Page 28-29 for copy of well permit.