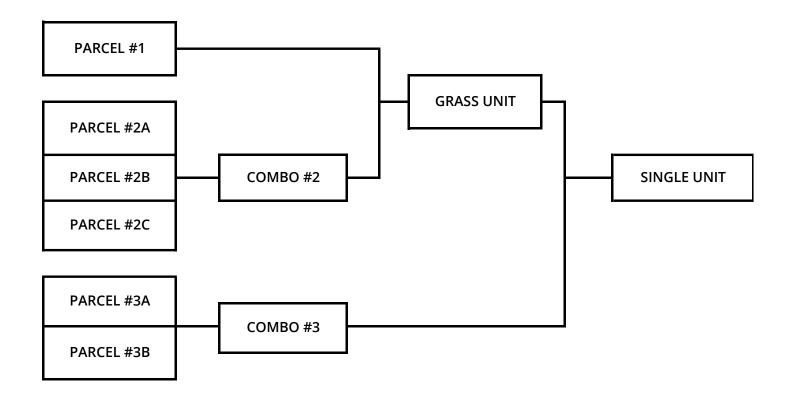

# **Auction Bracket & Sale Order**

| PARCEL #1   |
|-------------|
| PARCEL #2A  |
| PARCEL #2B  |
| PARCEL #2C  |
| COMBO #2    |
| GRASS UNIT  |
| PARCEL #3A  |
| PARCEL #3B  |
| COMBO #3    |
| SINGLE UNIT |