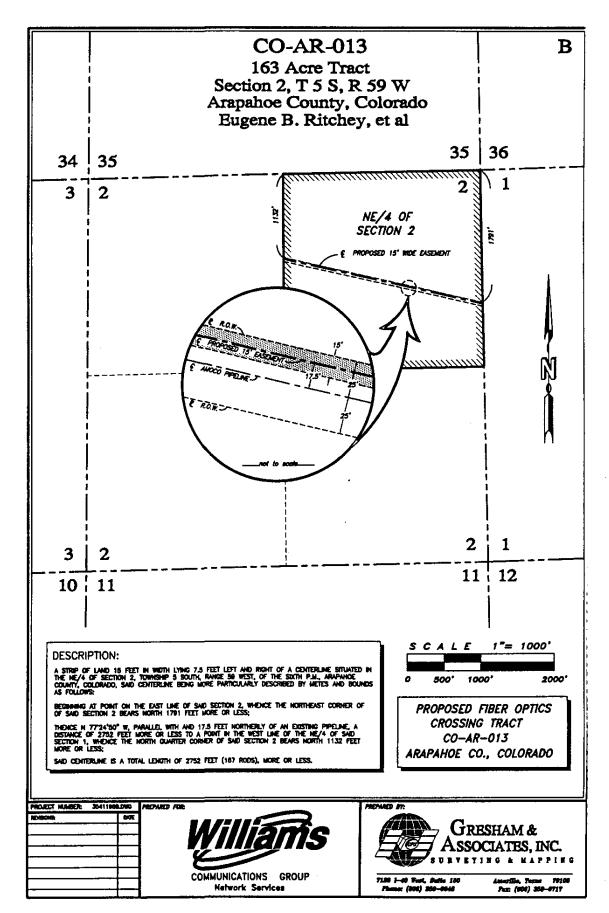

#### **Legal Description:**

NE1/4 Section 18, Township 5 South, Range 58 West of the 6th PM, Arapahoe County, CO See Pages 60-75 for legal description, title commitment, and title exceptions.

#### **Legal Description:**

The east 408.1± acres of Section 7, Township 5 South, Range 58 West of the 6th PM, Arapahoe County, CO as shown on the aerial map on Page 8.

See Pages 76-103 for legal description, title commitment, and title exceptions.

#### **Legal Description:**

All of Section 12, Township 5 south, Range 59 West and the west  $235.1\pm$  acres of Section 7, Township 5 South, Range 58 West of the 6th PM, Arapahoe County, CO as shown on the aerial map on Page 10.

#### **Legal Description:**

All of Section 11 and the west  $228.7\pm$  acres of the E1/2 of 2, Township 5 South, Range 59 West of the 6th PM, Arapahoe County, CO as shown on the aerial map on Page 12.

#### **Legal Description:**

All of Section 1 and the east  $93.7\pm$  acres of the E1/2 of 2, Township 5 South, Range 59 West of the 6th PM, Arapahoe County, CO subject to a 40 ft access easement across Parcel #3A to provide access to Parcel #3B as shown on the aerial map on Page 18.

#### **Legal Description:**

All of Section 35, Township 4 South, Range 59 West of the 6th PM, Arapahoe County, CO together with a 40 ft access easement across Parcel #3A as shown on the aerial map on Page 20.