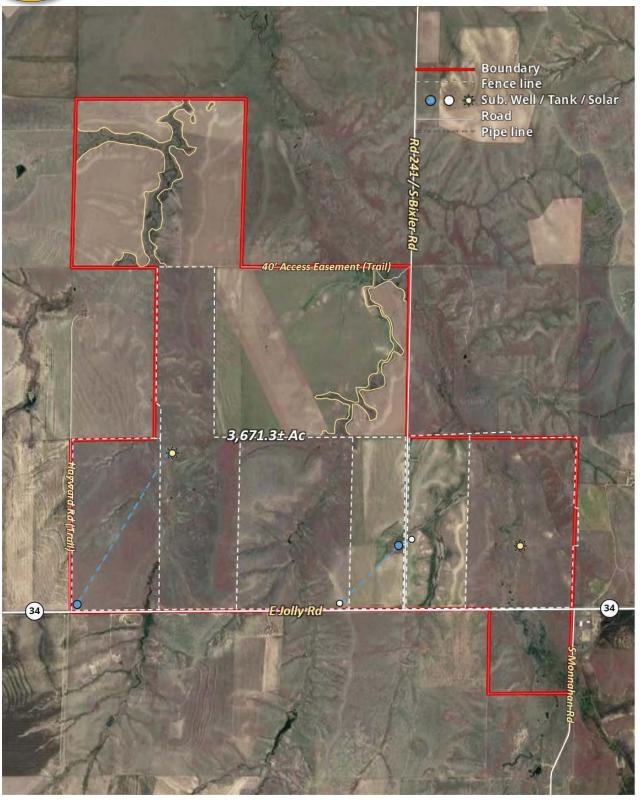

#### **Acreage:**

2,312.4± Ac Pasture 1,237.3± Ac Dryland 121.6± Ac Grass along drainages 3,671.3± TOTAL

#### **Legal Description:**

All of Section 1 and the east  $93.7\pm$  acres of the E1/2 of 2, Township 5 South, Range 59 West of the 6th PM, Arapahoe County, CO subject to a 40 ft access easement across Parcel #3A to provide access to Parcel #3B as shown on the aerial map on Page 18.

#### **Legal Description:**

All of Section 35, Township 4 South, Range 59 West of the 6th PM, Arapahoe County, CO together with a 40 ft access easement across Parcel #3A as shown on the aerial map on Page 20.