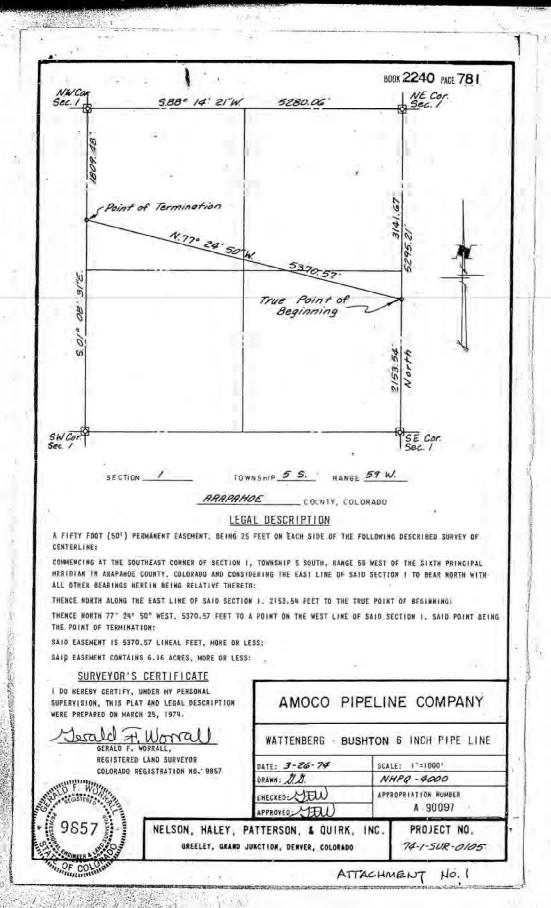

#### **Legal Description:**

NE1/4 Section 18, Township 5 South, Range 58 West of the 6th PM, Arapahoe County, CO See Pages 60-75 for legal description, title commitment, and title exceptions.

#### **Acreage:**

154.0± TOTAL AC PASTURE

#### Taxes:

2022 due in 2023 to be prorated to day of closing. Estimated taxes \$206.

#### **Livestock Water & Equipment:**

One stock well with electric submersible pump. Well Permit #2578. See Page 28-29 for copy of well permit.