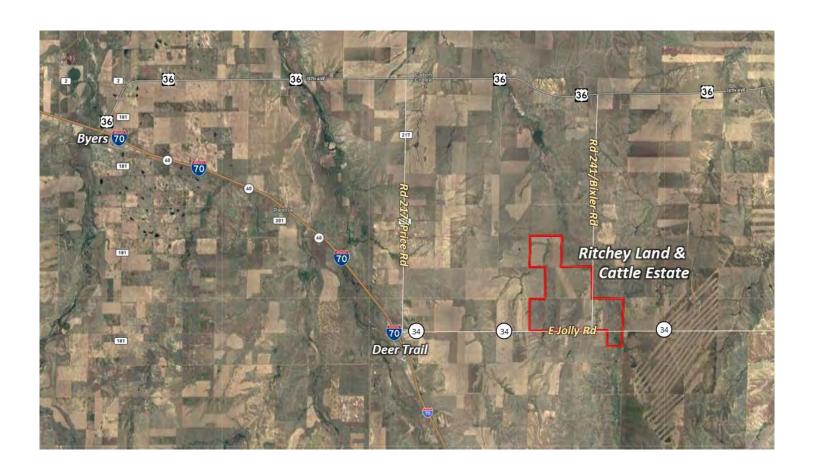

auction. Reck Agri Realty & Auction reserves the right to require bank references upon request and reserves the right to refuse bids from any bidder. Bidding increments are at the discretion of the Broker and/or auctioneer.

**COPYRIGHT NOTICE**: Photographs, videos, and Color & Detail Brochures are property of Reck Agri Realty & Auction and cannot be reproduced without permission. Auction photographs may be used by Reck Agri Realty & Auction in publications, marketing materials, and on its website.

# **Auction Bracket & Sale Order**



| PARCEL #1   |
|-------------|
| PARCEL #2A  |
| PARCEL #2B  |
| PARCEL #2C  |
| COMBO #2    |
| GRASS UNIT  |
| PARCEL #3A  |
| PARCEL #3B  |
| COMBO #3    |
| SINGLE UNIT |

3

 $^{\circ}$ 

# THIS PAGE INTENTIONALLY LEFT BLANK

# **Location Map**



















#### **Legal Description:**

NE1/4 Section 18, Township 5 South, Range 58 West of the 6th PM, Arapahoe County, CO See Pages 60-75 for legal description, title commitment, and title exceptions.

#### **Acreage:**

154.0± TOTAL AC PASTURE

#### Taxes:

2022 due in 2023 to be prorated to day of closing. Estimated taxes \$206.

#### **Livestock Water & Equipment:**

One stock well with electric submersible pump. Well Permit #2578. See Page 28-29 for copy of well permit.













#### **Legal Description:**

The east 408.1± acres of Section 7, Township 5 South, Range 58 West of the 6th PM, Arapahoe County, CO as shown on the aerial map on Page 8.

See Pages 76-103 for legal description, title commitment, and title exceptions.

\*If Parcel #2A sells separately from Parcel #2B,