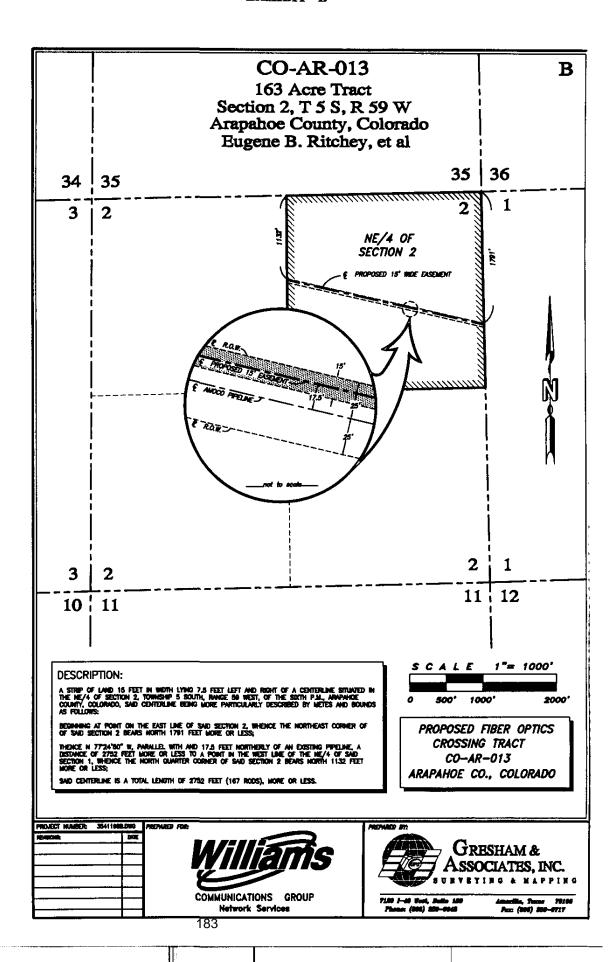

|
| My Commission expires.                                                                                                                                                                                                                            |
| Notary Public                                                                                                                                                                                                                                     |
| My Commission expires:                                                                                                                                                                                                                            |

TRACT NO. CO-AR-013



182

5/

### **EXHIBIT "B"**



(e/)

### **EXHIBIT "C"**

Located in Section 1, Township 5 South, Range 59 West of the 6th P.M.; East Half (E1/2) of Section 2, Township 5 South, Range 59 West of 6th P.M. Section 35, Township 4 South, Range 59 West of the 6th P.M., Arapahoe County, Colorado.

7/1

### **EXHIBIT "D"**

Amoco Pipeline company has assigned to Williams Communications, Inc. for its use the most northerly 15 feet of its existing easement.

### 800 :-

HELIESS WITH

### PERSON OF ASSESSE

a harm or more property and process of particular to the control of the control o

party, conveyables where the first barries are the choice of the factor, or described water crube because as more real digest value cover.

as a Ny trong to a !!

Destruction of the control of the co

STATE STATE AND A 
### Deed States waterwe