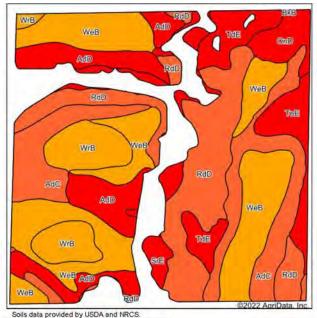

#### **Land Tenure:**

See Soils Map on Page 26.

Soils data provided by USDA and NRCS.

| Code  | Soil Description                                          | Acres   | Percent of field | Non-Irr Class<br>Legend | Non-Irr<br>Class | Wheat Bu | *n NCCPI<br>Corn | *n NCCPI Small<br>Grains |
|-------|-----------------------------------------------------------|---------|------------------|-------------------------|------------------|----------|------------------|--------------------------|
| IAL D | William Control William St. Account of the                | 1440.00 | 04 704           |                         |                  |          | 0.7500           |                          |
| VVrB  | Weld-Deertrail silt loams, 0 to 3 percent slopes          | 148.69  | 90.000           |                         | Illo             | 18       | 10               | 18                       |
| AdC   | Adena-Colby sit loams, 1 to 5 percent slopes              | 131.65  | 19.3%            |                         | 1Ve              |          | 9                | 20                       |
| TeE   | Terry-Olney-Thedalund sandy loams, 5 to 20 percent slopes | 102.11  | 14.9%            |                         | VIe.             |          | 6                | 12                       |
| WeB   | Weld silt loam, 0 to 3 percent slopes                     | 75.24   | 11.0%            |                         | ille             |          | 18               | 23                       |
| CoC   | Colby silt loam, 1 to 5 percent slopes                    | 54.18   | 7.9%             |                         | llic             | 15       | 10               | 21                       |
| AdD   | Adena-Colby sitt loams, 5 to 9 percent slopes             | 49.00   | 7.2%             |                         | VIe.             | <u> </u> | 9                | 19                       |
| RdD   | Renohill loam, 3 to 9 percent slopes                      | 35.25   | 5.2%             |                         | IVe              |          | 5                | 15                       |
| NIB   | Nunn loam, 1 to 3 percent slopes                          | 21.91   | 3.2%             |                         | IVe.             |          | 12               | 20                       |
| WeC   | Weld silt loam, 3 to 5 percent slopes                     | 18.47   | 2.7%             |                         | llic.            | 18       | -11              | 19                       |
| Ca    | Clayey alliuvial land                                     | 15.62   | 2.3%             |                         | 1Vw              |          | t                |                          |
| CoE   | Colby silt loam, 6 to 15 percent slopes                   | 14.04   | 2.1%             |                         | Иe               |          | 21               | 27                       |
| TdE   | Terry fine sandy loam, 5 to 20 percent slopes             | 10.97   | 1.6%             |                         | VIe.             | -        | 8                | 13                       |
| BkB   | Beckton loam, 0 to 3 percent slopes                       | 3.75    | 0.5%             |                         | VIs              |          | 4                | 12                       |
| OnD   | Olney fine sandy loam, 5 to 9 percent slopes              | 2.90    | 0.4%             |                         | Иe               |          | 4                | 13                       |
|       |                                                           | -       |                  | Weighted Average        | 4.10             | 5.6      | *n 9.8           | *n 17.9                  |