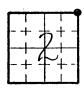

# Parcel #1—Well Permit #2578

| Form E (Rev.)  9-57/5M  STATE OF COLO  DIVISION OF WATER RE OFFICE OF THE STATE  GROUND WATER SE | RADO SOURCES JAN 1 4 1959 ENGINEER GROUND WATER S                                                  |
|--------------------------------------------------------------------------------------------------|----------------------------------------------------------------------------------------------------|
| Registered 1/24/59 LOG AND HISTORY OF PERMIT NO. 201                                             | 28 2578                                                                                            |
| Owner M. Rudolfik                                                                                | Crapshoe County                                                                                    |
| Address Jart Margan Pole                                                                         | $\frac{S}{4} \sqrt{\frac{1}{4}} \delta f \sqrt{E} \frac{1}{4} \text{ of Sect.} \sqrt{\frac{1}{4}}$ |
| Tenant                                                                                           | Twp. <u>J-S.</u> , Rge. <u>J9J/6</u> PM                                                            |
| on or by Sile                                                                                    | LOCATE WELL ACCURATELY<br>IN THE SMALL SQUARES REP-<br>PRESENTING 40 ACRES                         |
| Date Started (description of site or land)                                                       | N                                                                                                  |
| Date Completed Dec. 15, 1928                                                                     |                                                                                                    |
| Date Tested // // , 19/                                                                          |                                                                                                    |
| Yield gpm cfs                                                                                    | W E                                                                                                |
| Pump typeOutlet Size                                                                             |                                                                                                    |
| Driven by HP@RPM                                                                                 | <del> </del> <del> </del>                                                                          |
| Depth to Water 40 Ft. Draw down 6 Ft.                                                            |                                                                                                    |
| Depth to Inlet 20 Ft.; BowlFt.                                                                   | S                                                                                                  |
| Size and Kind of Casing:                                                                         | If the above is not applicable fill in:                                                            |
| From 6 to 5 6 Type gel. Wt. 26 gay                                                               | 2                                                                                                  |
| From to Type Wt.                                                                                 | Town or Subdivision                                                                                |
| From to Type Wt                                                                                  | Street Address or Lot & Block                                                                      |
| Perforations: Size and Type                                                                      |                                                                                                    |
| From 5 oto 20 Typepunckize 6 20 ga                                                               | Ground elevation (if known)                                                                        |
| FromtoTypeSize                                                                                   | How Drilled:                                                                                       |
| From to Type Size                                                                                | rotary                                                                                             |
| Well description: Total DepthFt.  (from                                                          | REMARKS                                                                                            |
| Hole (                                                                                           | Cementing, Packing, Type of                                                                        |
| Diam.                                                                                            | Shut-off, Depth to Shut-off, etc. PUT LOG OF WELL ON RE- VERSE SIDE                                |
|                                                                                                  |                                                                                                    |
| TO BE MADE OUT IN QUADRUPLICATE: Origin State Engineer's Office, White copy to Owner, an         |                                                                                                    |