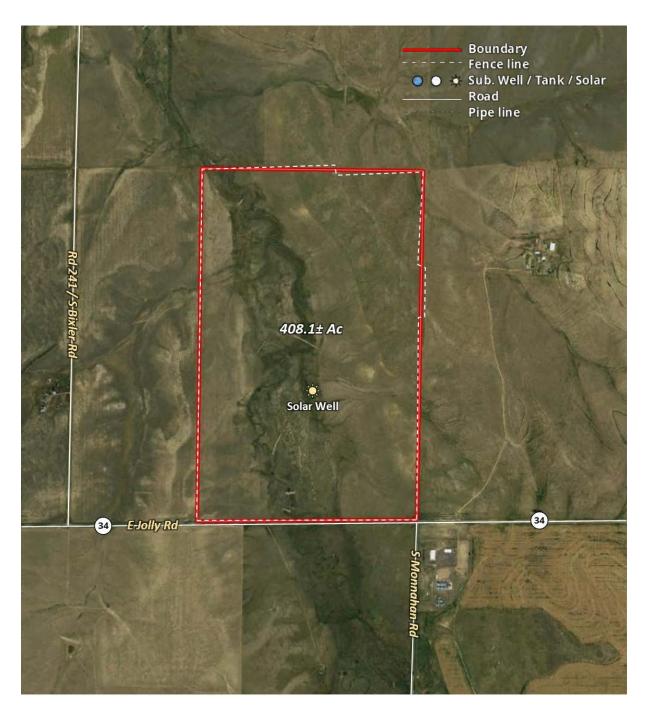

#### **Legal Description:**

The east 408.1± acres of Section 7, Township 5 South, Range 58 West of the 6th PM, Arapahoe County, CO as shown on the aerial map on Page 8.

See Pages 76-103 for legal description, title commitment, and title exceptions.

\*If Parcel #2A sells separately from Parcel #2B, a survey of the portion of #2B in Section 7 will be provided by Seller. The final legal description for #2A will exclude the surveyed portion of Parcel #2B. Final legal description to be approved by title company.

#### **Acreage:**

**408.1± TOTAL AC PASTURE** 

#### **Taxes:**

2022 due in 2023 to be prorated to day of closing. Estimated taxes \$594.

#### **FSA Information:**

FSA bases: 91.5 ac wheat w/29 bu PLC yield, 12.9 ac corn w/31 bu PLC yield, 5.7 ac barley w/30 bu yield.

#### **Livestock Water & Equipment:**

One stock well with solar pump. Well Permit #7449. See Pages 30-31 for copy of well permit.