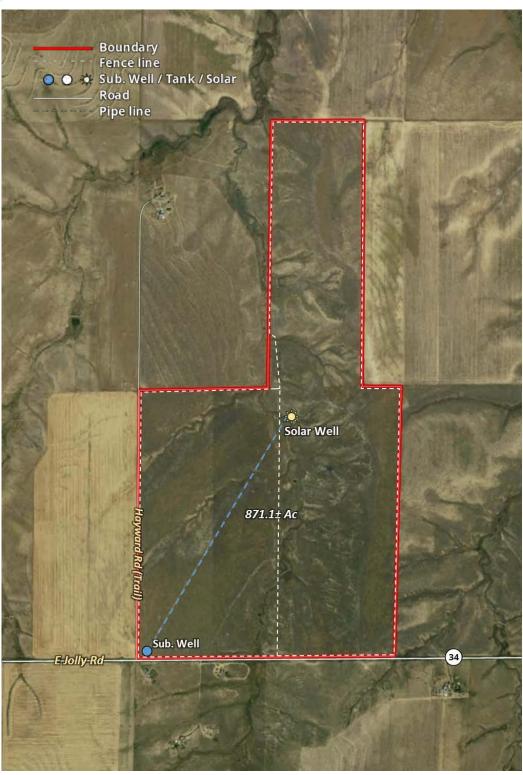

#### **Legal Description:**

All of Section 11 and the west  $228.7\pm$  acres of the E1/2 of 2, Township 5 South, Range 59 West of the 6th PM, Arapahoe County, CO as shown on the aerial map on Page 12.

See Pages 76-154 for legal description, title commitment, and title exceptions.

\*If Parcel #2C sells separately from Parcel #3A, a survey of the portion of #2C in Section 2 will be provided by Seller. The final legal description for #2C will include the surveyed portion of Parcel #2C in Section 2. Final legal description to be approved by title company.

#### **Acreage:**

871.1± AC TOTAL PASTURE

#### **Taxes:**

2022 due in 2023 to be prorated to day of closing. Estimated taxes \$529.

#### **FSA Information:**

FSA bases: 338.4 ac wheat w/ 29 bu PLC yield, 73.3 ac corn w/ 31 bu PLC yield, 21.1 ac barley w/ 30 bu yield.

#### **Livestock Water & Equipment:**

Two stock wells with one electric submersible pump with tank at well and tank via pipeline and one solar pump and tank. Also has a few dams along drainage that catch excess runoff. Well Permit #288279. See Page 32 for copy of well permit.

#### **Comments:**

Fenced into 2 pastures.