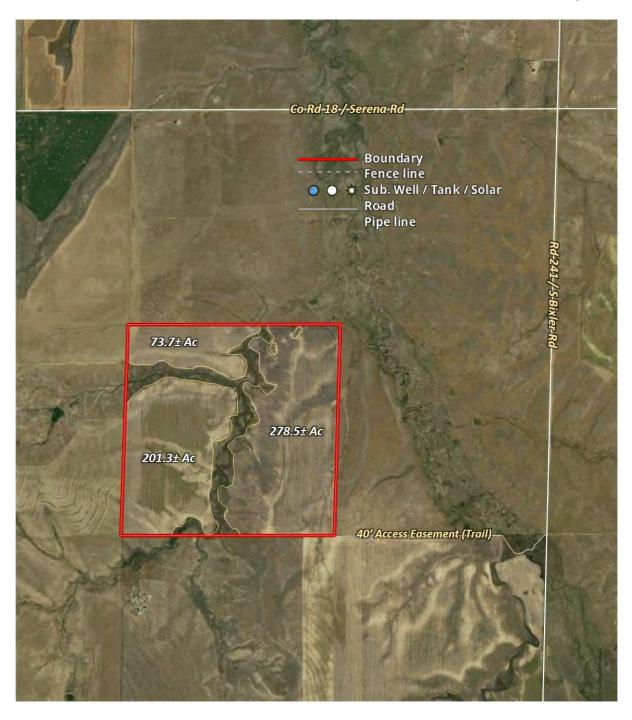

#### **Legal Description:**

The east 408.1± acres of Section 7, Township 5 South, Range 58 West of the 6th PM, Arapahoe County, CO as shown on the aerial map on Page 8.

See Pages 76-103 for legal description, title commitment, and title exceptions.

#### **Acreage:**

**408.1± TOTAL AC PASTURE** 

#### **Legal Description:**

All of Section 12, Township 5 south, Range 59 West and the west  $235.1\pm$  acres of Section 7, Township 5 South, Range 58 West of the 6th PM, Arapahoe County, CO as shown on the aerial map on Page 10.

#### **Acreage:**

879.2± TOTAL AC PASTURE

#### **Legal Description:**

All of Section 11 and the west  $228.7\pm$  acres of the E1/2 of 2, Township 5 South, Range 59 West of the 6th PM, Arapahoe County, CO as shown on the aerial map on Page 12.

#### **Acreage:**

871.1± AC TOTAL PASTURE

#### **Legal Description:**

All of Section 1 and the east  $93.7\pm$  acres of the E1/2 of 2, Township 5 South, Range 59 West of the 6th PM, Arapahoe County, CO subject to a 40 ft access easement across Parcel #3A to provide access to Parcel #3B as shown on the aerial map on Page 18.

#### Acreage:

683.8± Ac Dryland 42.6± Ac Grass along drainage 726.4± AC TOTAL