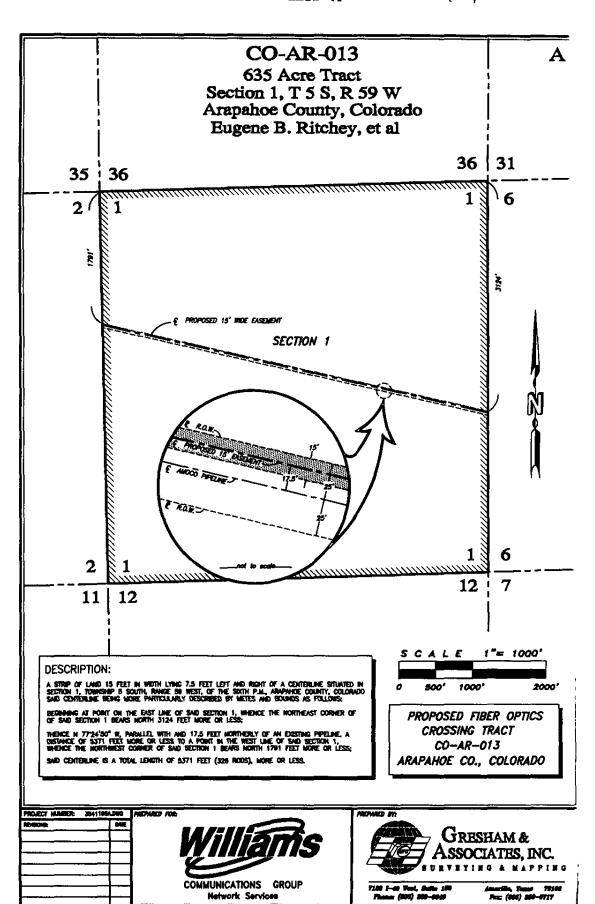

#### **Legal Description:**

The east 408.1± acres of Section 7, Township 5 South, Range 58 West of the 6th PM, Arapahoe County, CO as shown on the aerial map on Page 8.

See Pages 76-103 for legal description, title commitment, and title exceptions.

#### **Legal Description:**

All of Section 12, Township 5 south, Range 59 West and the west  $235.1\pm$  acres of Section 7, Township 5 South, Range 58 West of the 6th PM, Arapahoe County, CO as shown on the aerial map on Page 10.

#### **Legal Description:**

All of Section 11 and the west  $228.7\pm$  acres of the E1/2 of 2, Township 5 South, Range 59 West of the 6th PM, Arapahoe County, CO as shown on the aerial map on Page 12.

#### **Legal Description:**

All of Section 1 and the east  $93.7\pm$  acres of the E1/2 of 2, Township 5 South, Range 59 West of the 6th PM, Arapahoe County, CO subject to a 40 ft access easement across Parcel #3A to provide access to Parcel #3B as shown on the aerial map on Page 18.

#### **Legal Description:**

All of Section 35, Township 4 South, Range 59 West of the 6th PM, Arapahoe County, CO together with a 40 ft access easement across Parcel #3A as shown on the aerial map on Page 20.