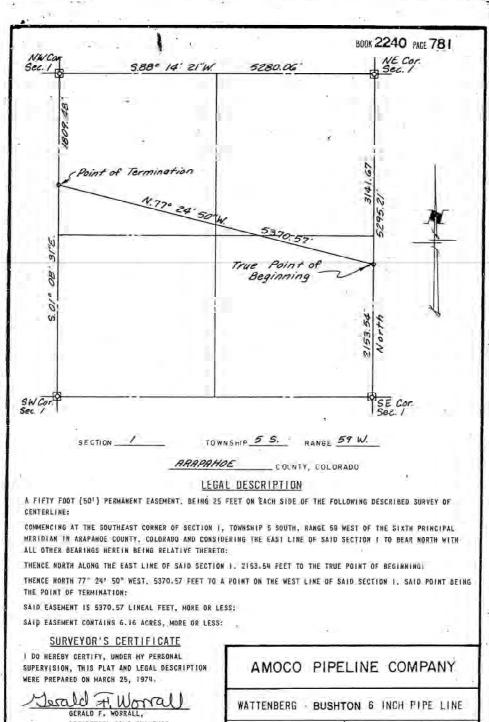

|



WATTENBERG - BUSHTON 6 INCH PIPE LINE

SCALE: 1"=1000" DATE: 3-26-74 NHPQ -4000 DRAWN: D. J. APPROPRIATION NUMBER CHECKED YTW A 90097 APPROVED MELL

REGISTERED LAND SURVEYOR

COLORADO REGISTRATION NO. 9857

NELSON, HALEY, PATTERSON, & QUIRK, INC. GREELEY, GRAND JUNCTION, DENVER, COLORADO

PROJECT NO. 74-1-5UR-0105

ATTACHMENT NO. 1



RETURN RECORDED DOCUMENTS TO: Williams Communications, Inc. 9250 E. Costilla Ave., Suite 650 Englewood, CO 80112 A8212975 12/28/98 16:20:42 PG: 0001-007 36.00 DOC FEE: DONETTA DAVIDSON ARAPAHOE COUNTY 3600

1

## SUPPLEMENTAL AGREEMENT

TRACT NO. CO-AR-013

0.00

THIS SUPPLEMENTAL AGREEMENT, made this 21<sup>st</sup> day of <u>December</u>, 1998, between <u>Ritchey Land & Cattle CO.</u>, Inc., a corporation organized & existing under the laws of the <u>Stat