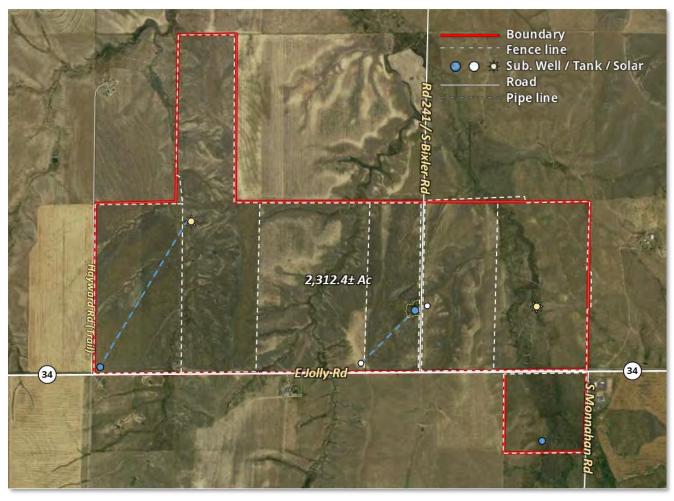

# **Grass Unit Map**

### **Grass Unit Information**

#### **Legal Description:**

See Parcels #1, #2A, #2B & #2C.

#### **Acreage:**

2,312.4± TOTAL AC PASTURE

#### Taxes:

2022 due in 2023 to be prorated to day of closing. Estimated taxes \$3,513.

#### **FSA Information:**

FSA bases: 809.6 ac wheat, 133.1 ac corn, 38.1 ac barley.

#### **Livestock Water & Equipment:**

See Parcels #1, #2A, #2B & #2C.

#### **Comments:**

See Parcels #1, #2A, #2B & #2C.