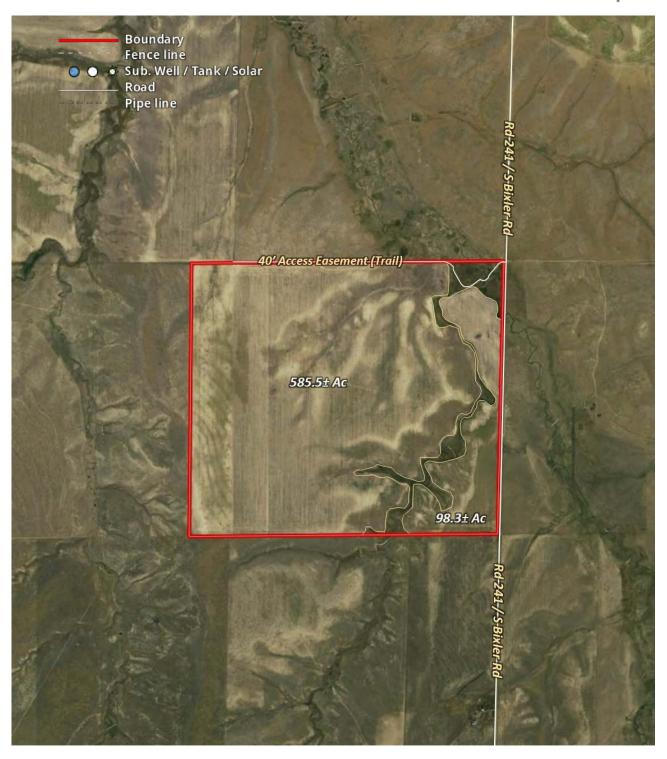

#### **Legal Description:**

All of Section 1 and the east  $93.7\pm$  acres of the E1/2 of 2, Township 5 South, Range 59 West of the 6th PM, Arapahoe County, CO subject to a 40 ft access easement across Parcel #3A to provide access to Parcel #3B as shown on the aerial map on Page 18.

See Pages 104-220 for legal description, title commitment, and title exceptions.

\*If Parcel #3A sells separately from Parcel #2C, a survey of the portion of #2C in Section 2 will be provided by Seller. The final legal description for #3A will exclude the surveyed portion of Parcel #2C. Final legal description to be approved by title company.

#### Acreage:

683.8± Ac Dryland 42.6± Ac Grass along drainage 726.4± AC TOTAL

#### Taxes:

2022 due in 2023 to be prorated to day of closing. Estimated taxes \$1,579.

#### **Land Tenure:**

See Soils Map on Page 26.

#### **FSA Information:**

FSA bases: 307.9 ac wheat w/ 29 bu PLC yield, 72.6 ac corn w/ 51 bu PLC yield.

#### **Comments:**

Dryland currently planted to wheat. See Pages 33-34 for Crop Insurance Summary.