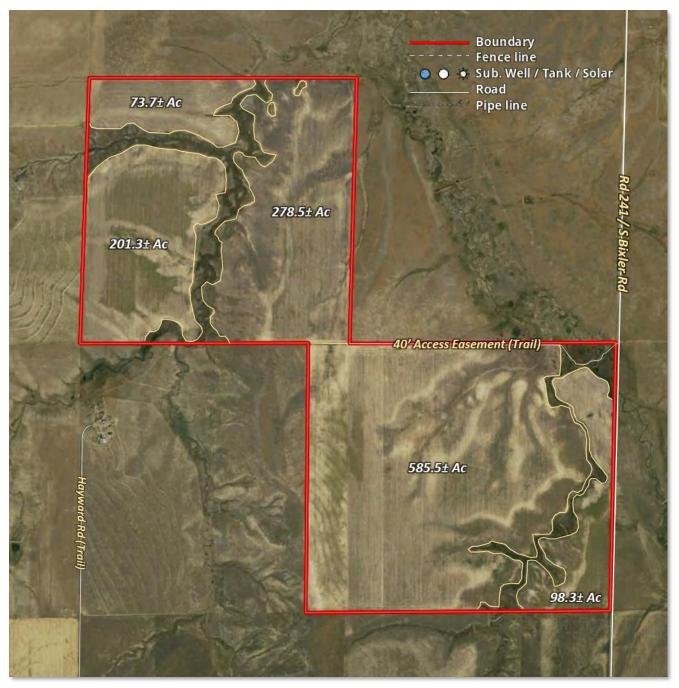

#### **Legal Description:**

All of Section 1 and the east  $93.7\pm$  acres of the E1/2 of 2, Township 5 South, Range 59 West of the 6th PM, Arapahoe County, CO subject to a 40 ft access easement across Parcel #3A to provide access to Parcel #3B as shown on the aerial map on Page 18.

#### Acreage:

683.8± Ac Dryland 42.6± Ac Grass along drainage 726.4± AC TOTAL

#### **Legal Description:**

All of Section 35, Township 4 South, Range 59 West of the 6th PM, Arapahoe County, CO together with a 40 ft access easement across Parcel #3A as shown on the aerial map on Page 20.

#### **Acreage:**

553.5± Ac Dryland 79.0± Ac Grass along drainage 632.5± AC TOTAL

#### Acreage:

1,237.3± Ac Dryland 121.6± Ac Grass along drainage 1,358.9± AC TOTAL

#### **Acreage:**

2,312.4± Ac Pasture 1,237.3± Ac Dryland 121.6± Ac Grass along drainages 3,671.3± TOTAL