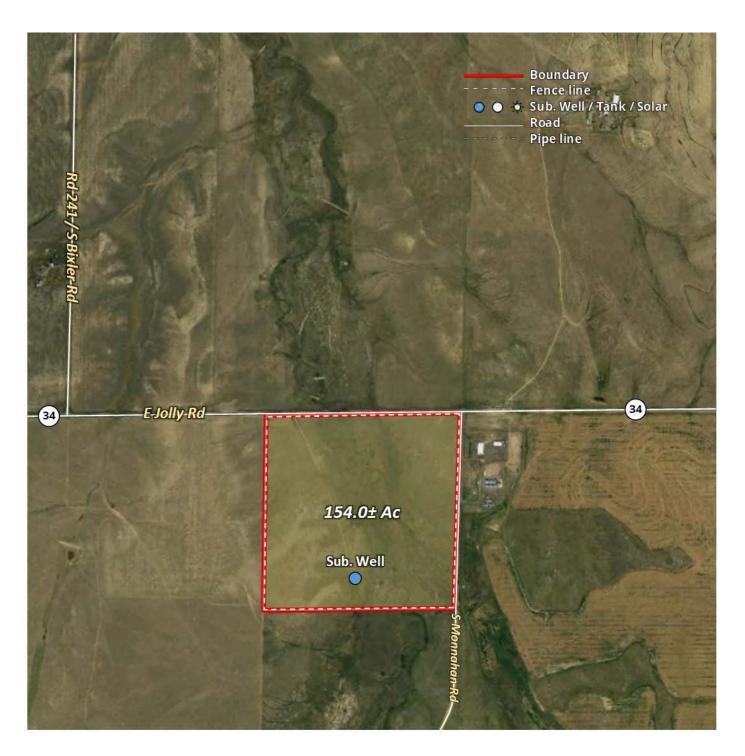

#### **Legal Description:**

NE1/4 Section 18, Township 5 South, Range 58 West of the 6th PM, Arapahoe County, CO See Pages 60-75 for legal description, title commitment, and title exceptions.

#### **Acreage:**

154.0± TOTAL AC PASTURE

#### Taxes:

2022 due in 2023 to be prorated to day of closing. Estimated taxes \$206.

#### **Livestock Water & Equipment:**

One stock well with electric submersible pump. Well Permit #2578. See Page 28-29 for copy of well permit.