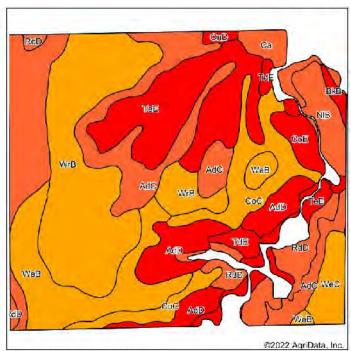

#### **Land Tenure:**

See Soils Map on Page 26.

Soils data provided by USDA and NRCS.

| Code  | Soil Description                                          | Acres   | Percent of field | Non-Irr Class<br>Legend | Non-Irr<br>Class | Wheat Bu | *n NCCPI<br>Corn | *n NCCPI Small<br>Grains |
|-------|-----------------------------------------------------------|---------|------------------|-------------------------|------------------|----------|------------------|--------------------------|
| IAL D | William Control William St. Account of the                | 1440.00 | 04 704           |                         |                  |          | 0.7500           |                          |
| VVrB  | Weld-Deertrail silt loams, 0 to 3 percent slopes          | 148.69  | 90.000           |                         | Illo             | 18       | 10               | 18                       |
| AdC   | Adena-Colby sit loams, 1 to 5 percent slopes              | 131.65  | 19.3%            |                         | 1Ve              |          | 9                | 20                       |
| TeE   | Terry-Olney-Thedalund sandy loams, 5 to 20 percent slopes | 102.11  | 14.9%            |                         | VIe.             |          | 6                | 12                       |
| WeB   | Weld silt loam, 0 to 3 percent slopes                     | 75.24   | 11.0%            |                         | ille             |          | 18               | 23                       |
| CoC   | Colby silt loam, 1 to 5 percent slopes                    | 54.18   | 7.9%             |                         | llic             | 15       | 10               | 21                       |
| AdD   | Adena-Colby sitt loams, 5 to 9 percent slopes             | 49.00   | 7.2%             |                         | VIe.             | <u> </u> | 9                | 19                       |
| RdD   | Renohill loam, 3 to 9 percent slopes                      | 35.25   | 5.2%             |                         | IVe              |          | 5                | 15                       |
| NIB   | Nunn loam, 1 to 3 percent slopes                          | 21.91   | 3.2%             |                         | IVe.             |          | 12               | 20                       |
| WeC   | Weld silt loam, 3 to 5 percent slopes                     | 18.47   | 2.7%             |                         | llic.            | 18       | -11              | 19                       |
| Ca    | Clayey alliuvial land                                     | 15.62   | 2.3%             |                         | 1Vw              |          | t                |                          |
| CoE   | Colby silt loam, 6 to 15 percent slopes                   | 14.04   | 2.1%             |                         | Иe               |          | 21               | 27                       |
| TdE   | Terry fine sandy loam, 5 to 20 percent slopes             | 10.97   | 1.6%             |                         | VIe.             | -        | 8                | 13                       |
| BkB   | Beckton loam, 0 to 3 percent slopes                       | 3.75    | 0.5%             |                         | VIs              |          | 4                | 12                       |
| OnD   | Olney fine sandy loam, 5 to 9 percent slopes              | 2.90    | 0.4%             |                         | Иe               |          | 4                | 13                       |
|       |                                                           | -       |                  | Weighted Average        | 4.10             | 5.6      | *n 9.8           | *n 17.9                  |