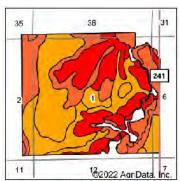

# **Location Map**

#### **Legal Description:**

NE1/4 Section 18, Township 5 South, Range 58 West of the 6th PM, Arapahoe County, CO See Pages 60-75 for legal description, title commitment, and title exceptions.

#### **Acreage:**

154.0± TOTAL AC PASTURE

#### Taxes:

2022 due in 2023 to be prorated to day of closing. Estimated taxes \$206.

#### **Livestock Water & Equipment:**

One stock well with electric submersible pump. Well Permit #2578. See Page 28-29 for copy of well permit.