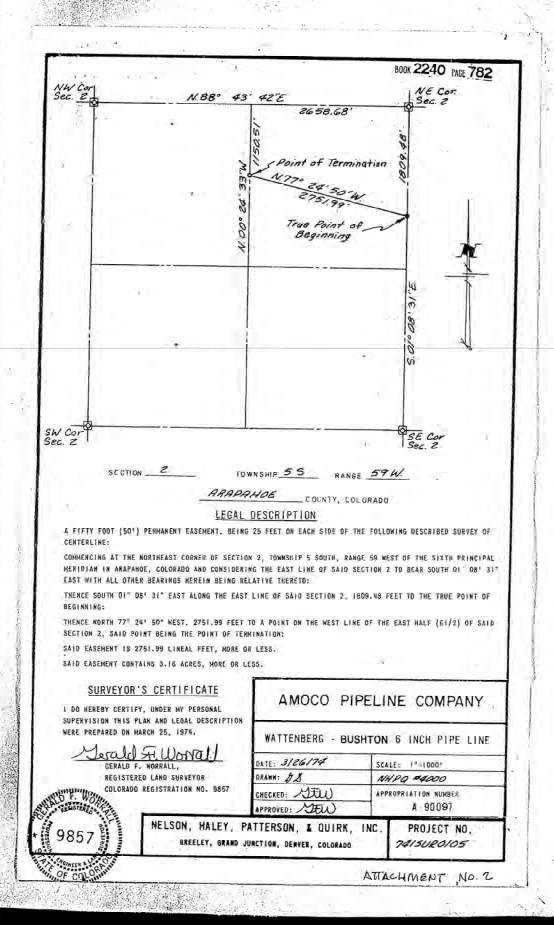

#### **Legal Description:**

The east 408.1± acres of Section 7, Township 5 South, Range 58 West of the 6th PM, Arapahoe County, CO as shown on the aerial map on Page 8.

See Pages 76-103 for legal description, title commitment, and title exceptions.

\*If Parcel #2A sells separately from Parcel #2B, a survey of the portion of #2B in Section 7 will be provided by Seller. The final legal description for #2A will exclude the surveyed portion of Parcel #2B. Final legal description to be approved by title company.

#### **Acreage:**

**408.1± TOTAL AC PASTURE** 

#### **Taxes:**

2022 due in 2023 to be prorated to day of closing. Estimated taxes \$594.

#### **FSA Information:**

FSA bases: 91.5 ac wheat w/29 bu PLC yield, 12.9 ac corn w/31 bu PLC yield, 5.7 ac barley w/30 bu yield.

#### **Livestock Water & Equipment:**

One stock well with solar pump. Well Permit #7449. See Pages 30-31 for copy of well permit.