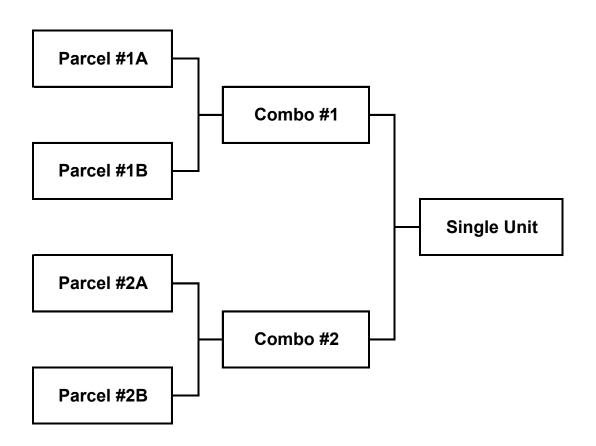

SALE TERMS/PROCEDURE: The "BOX BUTTE COUNTY PIVOT IRRIGATED LAND AUCTION" is a land auction with RESERVE. The BOX BUTTE property to be offered as a "MULTI PARCEL" Auction in 4 Parcels, 2 Combos and as a Single Unit. The Parcels, Combos, and Single Unit will be offered in the sale order as stated within the brochure. The Parcels, Combos, and Single Unit will compete to determine the highest aggregate bid(s). Seller reserves the right to accept or reject any and all bids. Seller agrees not to accept and negotiate any contracts to purchase prior to auction date. Bids will be taken for total purchase price not price per acre.

## **AUCTION BRACKET & SALE ORDER**

## **AUCTION BRACKET**

| SALE ORDER |  |
|------------|--|
| PARCEL #1A |  |
| PARCEL #1B |  |
| COMBO #1   |  |
| PARCEL #2A |  |
| PARCEL #2B |  |
| COMBO #2   |  |
|            |  |

**SINGLE UNIT** 