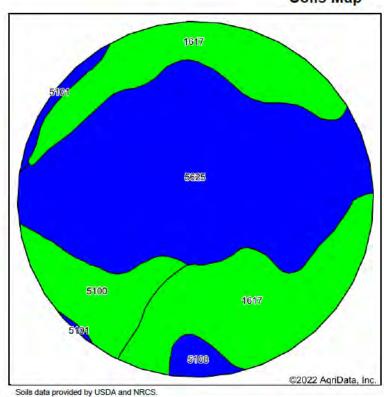

## PARCEL #1A NW1/4-SOILS MAP

### Soils Map

State: Nebraska
County: Box Butte
Location: 1-27N-51W
Township: Lawn
Acres: 126.57

Date: 1/21/2022

19

22.6

42

\*n 51.1

16

\*n 24.6

24

\*n 30.4

| Code | Soil Description                          | Acres | Percent of field | Irr class<br>Legend | Irr<br>Class | Alfalfa hay<br>Irrigated Tons | Corn<br>Irrigated Bu | Dry beans<br>Irrigated Bu | Sugar beets<br>Irrigated Tons | *n NCCPI<br>Overall | *n NCCPI<br>Com | *n NCCPI<br>Small<br>Grains |
|------|-------------------------------------------|-------|------------------|---------------------|--------------|-------------------------------|----------------------|---------------------------|-------------------------------|---------------------|-----------------|-----------------------------|
| 5625 | Duroc loam,<br>occasionally flooded       | 65.83 | 52.0%            |                     | liw          | 6                             | 135                  | 37                        | 23                            | 50                  | 23              | 31                          |
| 1617 | Keith loam, 0 to 1 percent slopes         | 44.84 | 35.4%            |                     | lw           | 6                             | 133                  | 36                        | 23                            | 56                  | 30              | 32                          |
| 5100 | Alliance loam, 0 to 1 percent slopes      | 11.50 | 9.1%             |                     | le           | 5                             | 145                  | 32                        | 20                            | 43                  | 16              | 24                          |
| 5108 | Alliance-Rosebud<br>loams, 1 to 3 percent | 2.57  | 2.0%             |                     | lle          | 5                             | 114                  | 30                        | 19                            | 35                  | 14              | 21                          |

5,9

140

134.8

30

35,9

lle

\*n: The aggregation method is "Weighted Average using all components" Soils data provided by USDA and NRCS.

1.83

1.4%

Weighted Average

Area Symbol: NE013, Soil Area Version: 22

Alliance loam, 1 to 3

percent slopes

5101