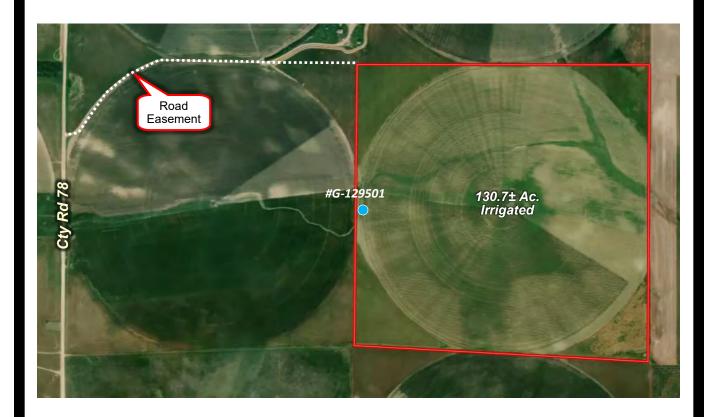

### PARCEL #2B PROPERTY INFORMATION

LEGAL SE1/4 of Section 1, Township 27 North, Range 51 West of the 6th PM, Box

**DESCRIPTION:** Butte County, NE, subject to final survey.

See Pages 28-44 for legal description, title commitment, and title

exceptions.

Access Easement along existing trail.

**ACREAGE:** 130.7± Acres Pivot Irrigated

38.6± Acres Dryland 169.3± Total Acres

**SOILS:** See Soils Map on Page 23

**TAXES:** Estimated 2021 real estate taxes payable in 2022 are: \$3,295.57

FSA INFORMATION: FSA bases: 45.4 ac corn w/ 122 bu PLC yield, 13.4 ac wheat w/ 55 bu PLC

yield, and 5.8 ac oats w/ 35 bu PLC yield.

IRRIGATION 136.75 Upper Niobrara White NRD certified acres, 75.67 remaining allocation. Well #G-129501, 100 HP electric motor & 7 tower Reinke pivot. See

**EQUIPMENT:** Pages 33-35 for copy of Well Registration. See Page 24 for Well Summary.

**COMMENTS:** If Parcels #1B and/or #2B sell separately, a 30 foot shared road easement

to be reserved through Parcels #1A & #2A to provide access to Parcels #1B

and/or #2B. See Parcel #2B map for location of road easement.