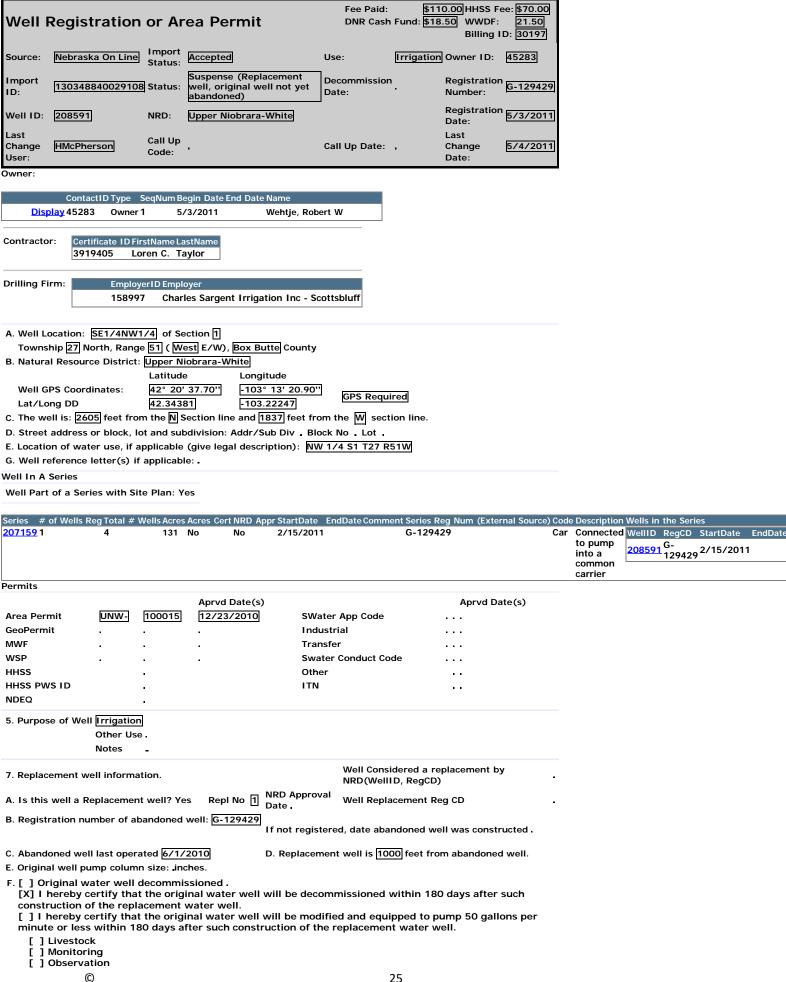

#### PARCEL #1A--WELL REGISTRATION #G-129429

25

- [ ] Nonconsumptive or de minimus use approved by the applicable natural resources district. .
- [ ] Decommission/Modification certification form is submitted by landowner (Must be submitted before registering well)

#### G. Location of water use of original well:

#### NW 1/4 S1 T27 R51W

**Decommission Information** 

**Decommission Date:** . By 8. Pump Information.

A. Is Pump installed at this time? Yes Free Flowing Well: No

Pump present but Well Inactive: No Well active, no pump installed: No

B. License No.

Certificate ID FirstName LastName Employer 39194 Charles Sargent Irrigation Inc Loren C Taylor

C. Pumping Rate 650 gallons per minute. D. Pumping water level 284 feet.

E. Drop pipe diameter 6 inches. F. Length of pipe 320 in feet. H. Pump Brand/Type Sargent G. Pump equipment installed: 4/20/2011

I. This well wll be used to pump less than 50 gpm? No

#### 9. Well Construction Information

A. Total well depth: 340 feet.

B. Static water level 214 feet.

C. Well Construction began: 2/15/2011

D. Well Construction Completed: 2/15/2011

E. Bore hole diameter in inches. Top 28 Bottom 28

F. Casing and Screen Joints are: Welded

Other Joints description: .

H. Total Estimate Capacity of Well 750 gallons per minute. I. Pumping water level at capacity: 290 feet.