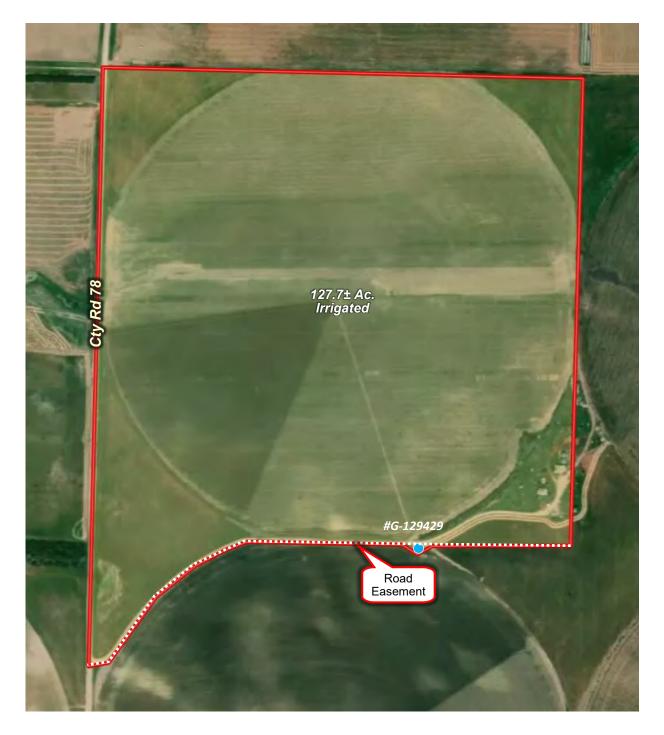

## PARCEL #1A - PLAT MAP

## PARCEL #1A PROPERTY INFORMATION

**LEGAL** NW1/4 & Part of SW1/4 of Section 1, Township 27 North, Range 51 West of

**DESCRIPTION:** the 6th PM, Box Butte County, NE.

See Pages 36-52 for legal description, title commitment, and title exceptions.

**ACREAGE:** 127.7± Acres Pivot Irrigated

25.6± Acres Dryland 8.3± Acres Grass/Roads

161.6± Total Acres

**SOILS:** See Soils Maps on Page 20

**TAXES:** Estimated 2021 real estate taxes payable in 2022 are: \$3,321.24

**EQUIPMENT:** Pages 25-27 for copy of Well Registration. See Page 24 for Well Summary.

**IMPROVEMENTS:** 2 Grain Bins.

**COMMENTS:** If Parcels #1B and/or #2B sell separately, a 30 foot shared road easement to

be reserved through Parcels #1A & #2A to provide access to Parcels #1B and/

or #2B. See Parcel #1A map for location of road easement.