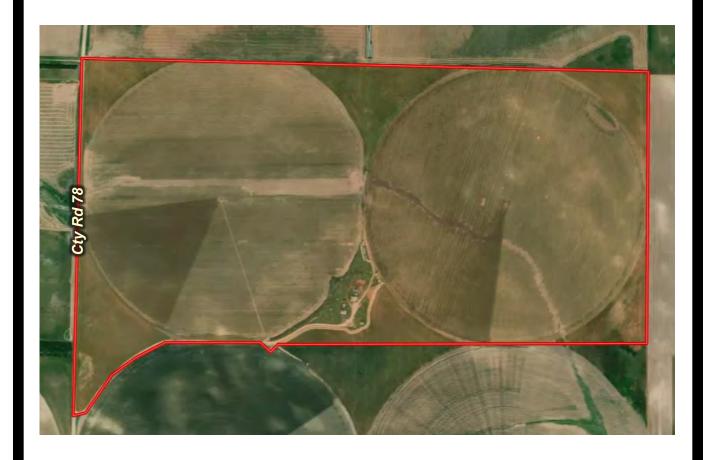

## PARCEL #2A PROPERTY INFORMATION

LEGAL Part of SW1/4 of Section 1, Township 27 North, Range 51 West of the 6th

**DESCRIPTION:** PM, Box Butte County, NE.

See Pages 36-52 for legal description, title commitment, and title exceptions.

**ACREAGE:** 125.4± Acres Pivot Irrigated

20.9± Acres Dryland
2.0± Acres Grass/Roads

148.3± Total Acres

SOILS: See Soils Map on Page 22

**TAXES:** Estimated 2021 real estate taxes payable in 2022 are: \$3,161.93

FSA INFORMATION: FSA bases: 45.3 ac corn w/ 122 bu PLC yield, 13.3 ac wheat w/ 55 bu PLC

yield, and 5.8 ac oats w/ 35 bu PLC yield.

**IRRIGATION** 136.75 Upper Niobrara White NRD certified acres, 75.67 remaining allocations NVATER 8

WATER & tion. Well #G-129428 100 HP electric motor & 8 tower Reinke pivot. See Pag-

**EQUIPMENT:** es 31-32 for copy of Well Registration. See Page 24 for Well Summary.

**COMMENTS:** Well is non-operational. Originally, the Seller was going to redrill the irriga-

tion well. After further review, it was determined instead redrilling the well, the well needed additional rock. The Seller, at closing, will credit the Buyer \$50,000 toward maintenance and/or repair of said well. The Seller is selling

the property in AS IS-WHERE IS CONDITION.

If Parcels #1B and/or #2B sell separately, a 30 foot shared road easement to be reserved through Parcels #1A & #2A to provide access to Parcels #1B and/

or #2B. See Parcel #2A map for location of road easement.