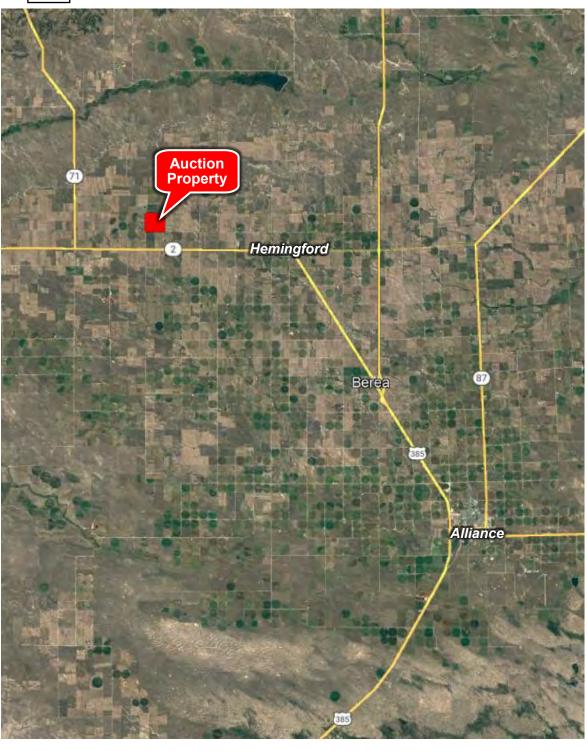

e right to require bank references upon request and reserves the right to refuse bids from any bidder. All decisions of the auctioneer at the auction are final. Bidding increments are at the discretion of the Broker.

**COPYRIGHT NOTICE:** Photographs, videos, and Color & Detail Brochures are property of Reck Agri Realty & Auction and cannot be reproduced without permission. Auction photographs may be used by Reck Agri Realty & Auction in publications, marketing materials, and on its website.

## **AUCTION BRACKET & SALE ORDER**

## **AUCTION BRACKET**



| SALE ORDER |  |
|------------|--|
| PARCEL #1A |  |
| PARCEL #1B |  |
| COMBO #1   |  |
| PARCEL #2A |  |
| PARCEL #2B |  |
| COMBO #2   |  |
|            |  |

**SINGLE UNIT** 

# THIS PAGE INTENTIONALLY LEFT BLANK

## LOCATION MAP





5



## PARCEL #1A - PLAT MAP



## PARCEL #1A PROPERTY INFORMATION

**LEGAL** NW1/4 & Part of SW1/4 of Section 1, Township 27 North, Range 51 West of

**DESCRIPTION:** the 6th PM, Box Butte County, NE.

See Pages 36-52 for legal description, title commitment, and title exceptions.

**ACREAGE:** 127.7± Acres Pivot Irrigated

25.6± Acres Dryland 8.3± Acres Grass/Roads

161.6± Total Acres

**SOILS:** See Soils Maps on Page 20

**TAXES:** Estimated 2021 real estate taxes payable in 2022 are: \$3,321.24

FSA INFORMATION: FSA bases: 45.3 ac corn w/ 122 bu PLC yield, 13.3 ac wheat w/ 55 bu PLC

yield, and 5.7 ac oats w/ 35 bu PLC yield.

IRRIGATION 136.75 Upper Niobrara White NRD certified acres, 75.67 remaining alloca-WATER & tion. Well #G-129429, 100 HP electric motor & 7 tower Reinke pivot.