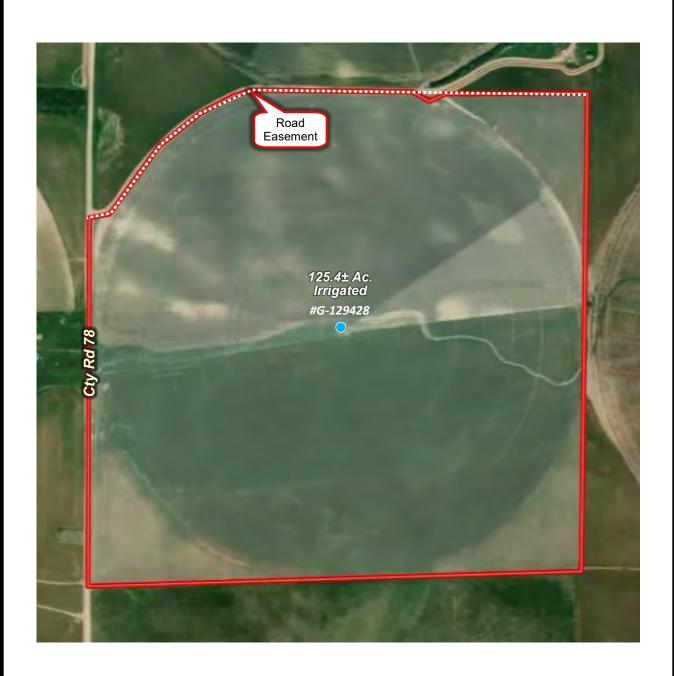

## PARCEL #2A PROPERTY INFORMATION

LEGAL Part of SW1/4 of Section 1, Township 27 North, Range 51 West of the 6th

**DESCRIPTION:** PM, Box Butte County, NE.

See Pages 36-52 for legal description, title commitment, and title exceptions.

**ACREAGE:** 125.4± Acres Pivot Irrigated

20.9± Acres Dryland
2.0± Acres Grass/Roads

148.3± Total Acres

SOILS: See Soils Map on Page 22

**TAXES:** Estimated 2021 real estate taxes payable in 2022 are: \$3,161.93

FSA INFORMATION: FSA bases: 45.3 ac corn w/ 122 bu PLC yield, 13.3 ac wheat w/ 55 bu PLC

yield, and 5.8 ac oats w/ 35 bu PLC yield.

**IRRIGATION** 136.75 Upper Niobrara White NRD certified acres, 75.67 remaining allocations NVATER 8

WATER & tion. Well #G-129428 100 HP electric motor & 8 tower Reinke pivot. See Pag-

**EQUIPMENT:** es 31-32 for copy of Well Registration. See Page 24 for Well Summary.

**COMMENTS:** Well is non-operational. Originally, the Seller was going to redrill the irriga-

tion well. After further review, it was determined instead redrilling the well, the well needed additional rock. The Seller, at closing, will credit the Buyer \$50,000 toward maintenance and/or repair of said well. The Seller is selling

the property in AS IS-WHERE IS CONDITION.

If Parcels #1B and/or #2B sell separately, a 30 foot shared road easement to be reserved through Parcels #1A & #2A to provide access to Parcels #1B and/

or #2B. See Parcel #2A map for location of road easement.