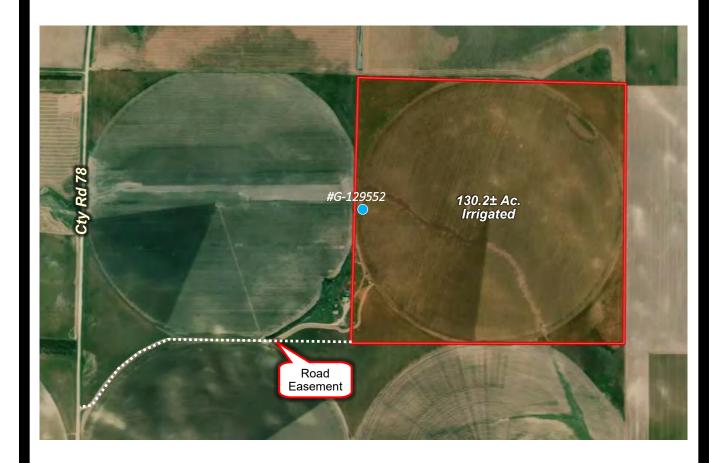

## PARCEL #1B - PLAT MAP

## PARCEL #1B PROPERTY INFORMATION

LEGAL NE1/4 of Section 1, Township 27 North, Range 51 West of the 6th PM, Box

**DESCRIPTION:** Butte County, NE, subject to final survey.

See Pages 36-52 for legal description, title commitment, and title exceptions.

Access Easement along existing trail.

**ACREAGE:** 130.2± Acres Pivot Irrigated

35.2± Acres Dryland
1.3± Acres Grass/Roads

166.7± Total Acres

**SOILS:** See Soils Maps on Page 21

**TAXES:** Estimated 2021 real estate taxes payable in 2022 are: \$3,386.26

WATER & tion. Well #G-129552, 100 HP electric motor & 8 tower Reinke pivot. See

**EQUIPMENT:** Pages 28-30 for copy of Well Registration. See Page 24 for Well Summary.

**COMMENTS:** If Parcels #1B and/or #2B sell separately, a 30 foot shared road easement to

be reserved through Parcels #1A & #2A to provide access to Parcels #1B and/

or #2B. See Parcel #1B map for location of road easement.