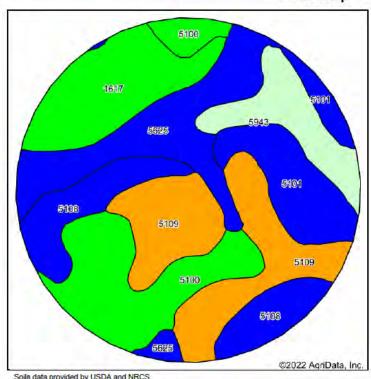

## PARCEL #1A NW1/4-SOILS MAP

### Soils Map

State: Nebraska
County: Box Butte
Location: 1-27N-51W
Township: Lawn
Acres: 126.57

Date: 1/21/2022

19

22.6

42

\*n 51.1

16

\*n 24.6

24

\*n 30.4

| Code | Soil Description                          | Acres | Percent of field | Irr class<br>Legend | Irr<br>Class | Alfalfa hay<br>Irrigated Tons | Corn<br>Irrigated Bu | Dry beans<br>Irrigated Bu | Sugar beets<br>Irrigated Tons | *n NCCPI<br>Overall | *n NCCPI<br>Com | *n NCCPI<br>Small<br>Grains |
|------|-------------------------------------------|-------|------------------|---------------------|--------------|-------------------------------|----------------------|---------------------------|-------------------------------|---------------------|-----------------|-----------------------------|
| 5625 | Duroc loam,<br>occasionally flooded       | 65.83 | 52.0%            |                     | liw          | 6                             | 135                  | 37                        | 23                            | 50                  | 23              | 31                          |
| 1617 | Keith loam, 0 to 1 percent slopes         | 44.84 | 35.4%            |                     | lw           | 6                             | 133                  | 36                        | 23                            | 56                  | 30              | 32                          |
| 5100 | Alliance loam, 0 to 1 percent slopes      | 11.50 | 9.1%             |                     | le           | 5                             | 145                  | 32                        | 20                            | 43                  | 16              | 24                          |
| 5108 | Alliance-Rosebud<br>loams, 1 to 3 percent | 2.57  | 2.0%             |                     | lle          | 5                             | 114                  | 30                        | 19                            | 35                  | 14              | 21                          |

5,9

140

134.8

30

35,9

lle

\*n: The aggregation method is "Weighted Average using all components" Soils data provided by USDA and NRCS.

1.83

1.4%

Weighted Average

Area Symbol: NE013, Soil Area Version: 22

Alliance loam, 1 to 3

percent slopes

5101