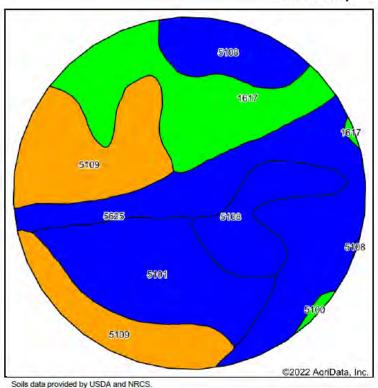

## PARCEL #1A NW1/4-SOILS MAP

### Soils Map

State: Nebraska
County: Box Butte
Location: 1-27N-51W
Township: Lawn
Acres: 126.57

Date: 1/21/2022

19

22.6

42

\*n 51.1

16

\*n 24.6

24

\*n 30.4

| Code | Soil Description                          | Acres | Percent of field | Irr class<br>Legend | Irr<br>Class | Alfalfa hay<br>Irrigated Tons | Corn<br>Irrigated Bu | Dry beans<br>Irrigated Bu | Sugar beets<br>Irrigated Tons | *n NCCPI<br>Overall | *n NCCPI<br>Com | *n NCCPI<br>Small<br>Grains |
|------|-------------------------------------------|-------|------------------|---------------------|--------------|-------------------------------|----------------------|---------------------------|-------------------------------|---------------------|-----------------|-----------------------------|
| 5625 | Duroc loam,<br>occasionally flooded       | 65.83 | 52.0%            |                     | liw          | 6                             | 135                  | 37                        | 23                            | 50                  | 23              | 31                          |
| 1617 | Keith loam, 0 to 1 percent slopes         | 44.84 | 35.4%            |                     | lw           | 6                             | 133                  | 36                        | 23                            | 56                  | 30              | 32                          |
| 5100 | Alliance loam, 0 to 1 percent slopes      | 11.50 | 9.1%             |                     | le           | 5                             | 145                  | 32                        | 20                            | 43                  | 16              | 24                          |
| 5108 | Alliance-Rosebud<br>loams, 1 to 3 percent | 2.57  | 2.0%             |                     | lle          | 5                             | 114                  | 30                        | 19                            | 35                  | 14              | 21                          |

5,9

140

134.8

30

35,9

lle

\*n: The aggregation method is "Weighted Average using all components" Soils data provided by USDA and NRCS.

1.83

1.4%

Weighted Average

Area Symbol: NE013, Soil Area Version: 22

Alliance loam, 1 to 3

percent slopes

5101