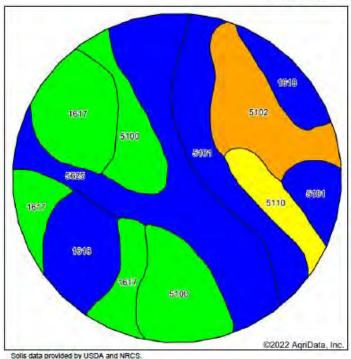

## PARCEL #1B NE1/4-SOILS MAP

#### Soils Map

State: Nebraska
County: Box Butte
Location: 1-27N-51W
Township: Lawn
Acres: 122.68
Date: 1/21/2022

| Area : | Symbol: NE013, Soil A                                | rea Vers | ion: 22             |                     |              |                               |                      |                           |                               |                     |                 |                             |
|--------|------------------------------------------------------|----------|---------------------|---------------------|--------------|-------------------------------|----------------------|---------------------------|-------------------------------|---------------------|-----------------|-----------------------------|
| Code   | Soil Description                                     | Acres    | Percent of<br>field | Irr class<br>Legend | irr<br>Class | Alfalfa hay<br>Irrigated Tons | Corn<br>Irrigated Bu | Dry beans<br>Irrigated Bu | Sugar beets<br>Irrigated Tons | 'n NCCPI<br>Overall | 'n NCCPI<br>Com | 'n NCCPI<br>Small<br>Grains |
| 5625   | Duroc loam,<br>occasionally flooded                  | 29.43    | 24.0%               |                     | llw          | 6                             | 135                  | 37                        | 23                            | 50                  | 23              | -31                         |
| 1617   | Kelth loam, 0 to 1 percent slopes                    | 20.99    | 17.1%               |                     | lw           | 6                             | 133                  | 36                        | 23                            | 56                  | 30              | 32                          |
| 5100   | Alliance loam, 0 to 1 percent slopes                 | 19.27    | 15.7%               |                     | le           | 5                             | 145                  | 32                        | 20                            | 43                  | 16              | 24                          |
| 5101   | Alliance loam, 1 to 3 percent slopes                 | 18.25    | 14.9%               |                     | lle          | 4                             | 140                  | 30                        | 19                            | 42                  | 16              | 24                          |
| 1618   | Kelth loam, 1 to 3 percent slopes                    | 15.20    | 12.4%               |                     | lle          | - 6                           | 134                  |                           |                               | 54                  | 29              | .32                         |
| 5102   | Alliance loam, 3 to 6 percent slopes                 | 13.82    | 11.3%               |                     | llie         | 4                             | 128                  | 26                        | 16                            | 41                  | 16              | 24                          |
| 5110   | Alliance-Rosebud<br>loams, 6 to 11 percent<br>slopes | 5.72     | 4.7%                |                     | íVe          | 4                             |                      |                           |                               | 38                  | .18             | 26                          |
|        |                                                      |          | Weight              | ed Average          | 1.88         | 5.2                           | 129.8                | 27.5                      | 17.2                          | *n 47.7             | *n 21.8         | *n 28.1                     |

<sup>&</sup>quot;n: The aggregation method is "Weighted Average using all components" Soils data provided by USDA and NRCS.