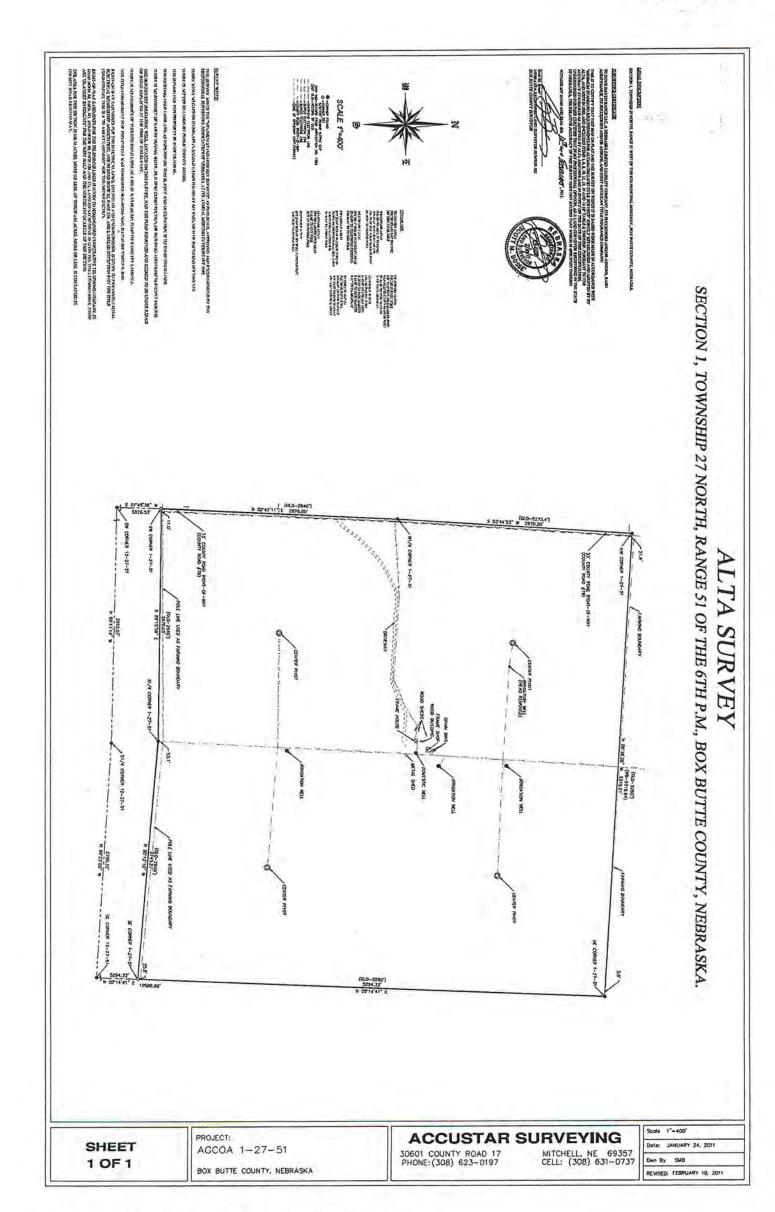

## PARCEL #1A PROPERTY INFORMATION

**LEGAL** NW1/4 & Part of SW1/4 of Section 1, Township 27 North, Range 51 West of

**DESCRIPTION:** the 6th PM, Box Butte County, NE.

See Pages 36-52 for legal description, title commitment, and title exceptions.

**ACREAGE:** 127.7± Acres Pivot Irrigated

25.6± Acres Dryland 8.3± Acres Grass/Roads

161.6± Total Acres

**SOILS:** See Soils Maps on Page 20

**TAXES:** Estimated 2021 real estate taxes payable in 2022 are: \$3,321.24

FSA INFORMATION: FSA bases: 45.3 ac corn w/ 122 bu PLC yield, 13.3 ac wheat w/ 55 bu PLC

yield, and 5.7 ac oats w/ 35 bu PLC yield.

IRRIGATION 136.75 Upper Niobrara White NRD certified acres, 75.67 remaining alloca-WATER & tion. Well #G-129429, 100 HP electric motor & 7 tower Reinke pivot. See

**EQUIPMENT:** Pages 25-27 for copy of Well Registration. See Page 24 for Well Summary.

**IMPROVEMENTS:** 2 Grain Bins.

**COMMENTS:** If Parcels #1B and/or #2B sell separately, a 30 foot shared road easement to

be reserved through Parcels #1A & #2A to provide access to Parcels #1B and/

or #2B. See Parcel #1A map for location of road easement.